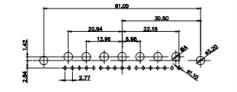

| Ψ | L_7.64 | Ψ | ΨĮ | Ψ | Ψ |  |
|---|--------|---|----|---|---|--|
|   |        |   |    |   |   |  |

 TOLERANCE
 THIS IS A C.A.D. GENERATED DRAWING

 UNLESS OTHERWISE
 DO NOT MAKE MANUAL REVISIONS TO MASTER.

 .X
 ±0.25

9W4 Male

25W3 Male

36W4 Female

13W3 Male

36W4 Male

13W6 Male

43W2 Male