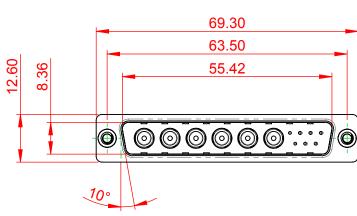

21W1 Male/Female

16.5

DATE:

627-13W6224-3T3

627-13W6224-3T3

SHEET 3

OF 4

ISSUE