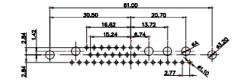

5W5 Male

5W5 Female

8W8 Male

11W1 Male/Female

CHECKED:

SCALE: N.T.S

PART NUMBER:

DRAWING NUMBER: