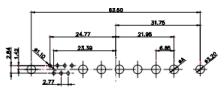

21W1 Male/Female

16.5

DATE:

627-13W6224-3T3

627-13W6224-3T3

SHEET 3

OF 4

ISSUE

1

|                                                                                                   |                                                                                                                                                            | 1 1 1 1 1                                                                                                                                                                                                                                                                                                                                                                                                                                                                                                                                                                                                                                                                                                                                                                                                                                                                                                                                                                                                                                                                                                                                                                                                                                                                                                                                                                                                                                                                                                                                                                                                                                                                                                                                                                                                                                                                                                                                                                                                                                                                                                                      | Male/Feillale                                                                                                                                                                                                                                                                                                                                                                                                                                                                                                                                                                                                                                                                                                                                                                                                                                                                                                                                                                                                                                                                                                                                                                                                                                                                                                                                                                                                                                                                                                                                                                                                                                                                                                                                                                                                                                                                                                                                                                                                                                                                                                                                                                                                                                                                                                                                                                                                                                                                                                                                                                                                                                                                                                                                                                                                                          |
|---------------------------------------------------------------------------------------------------|------------------------------------------------------------------------------------------------------------------------------------------------------------|--------------------------------------------------------------------------------------------------------------------------------------------------------------------------------------------------------------------------------------------------------------------------------------------------------------------------------------------------------------------------------------------------------------------------------------------------------------------------------------------------------------------------------------------------------------------------------------------------------------------------------------------------------------------------------------------------------------------------------------------------------------------------------------------------------------------------------------------------------------------------------------------------------------------------------------------------------------------------------------------------------------------------------------------------------------------------------------------------------------------------------------------------------------------------------------------------------------------------------------------------------------------------------------------------------------------------------------------------------------------------------------------------------------------------------------------------------------------------------------------------------------------------------------------------------------------------------------------------------------------------------------------------------------------------------------------------------------------------------------------------------------------------------------------------------------------------------------------------------------------------------------------------------------------------------------------------------------------------------------------------------------------------------------------------------------------------------------------------------------------------------|----------------------------------------------------------------------------------------------------------------------------------------------------------------------------------------------------------------------------------------------------------------------------------------------------------------------------------------------------------------------------------------------------------------------------------------------------------------------------------------------------------------------------------------------------------------------------------------------------------------------------------------------------------------------------------------------------------------------------------------------------------------------------------------------------------------------------------------------------------------------------------------------------------------------------------------------------------------------------------------------------------------------------------------------------------------------------------------------------------------------------------------------------------------------------------------------------------------------------------------------------------------------------------------------------------------------------------------------------------------------------------------------------------------------------------------------------------------------------------------------------------------------------------------------------------------------------------------------------------------------------------------------------------------------------------------------------------------------------------------------------------------------------------------------------------------------------------------------------------------------------------------------------------------------------------------------------------------------------------------------------------------------------------------------------------------------------------------------------------------------------------------------------------------------------------------------------------------------------------------------------------------------------------------------------------------------------------------------------------------------------------------------------------------------------------------------------------------------------------------------------------------------------------------------------------------------------------------------------------------------------------------------------------------------------------------------------------------------------------------------------------------------------------------------------------------------------------------|
| <u>)</u>                                                                                          | 8W8 Female                                                                                                                                                 |                                                                                                                                                                                                                                                                                                                                                                                                                                                                                                                                                                                                                                                                                                                                                                                                                                                                                                                                                                                                                                                                                                                                                                                                                                                                                                                                                                                                                                                                                                                                                                                                                                                                                                                                                                                                                                                                                                                                                                                                                                                                                                                                |                                                                                                                                                                                                                                                                                                                                                                                                                                                                                                                                                                                                                                                                                                                                                                                                                                                                                                                                                                                                                                                                                                                                                                                                                                                                                                                                                                                                                                                                                                                                                                                                                                                                                                                                                                                                                                                                                                                                                                                                                                                                                                                                                                                                                                                                                                                                                                                                                                                                                                                                                                                                                                                                                                                                                                                                                                        |
| 47.05<br>23.53<br>14.45<br>14.45<br>8<br>8<br>8<br>8<br>8<br>8<br>8<br>8<br>8<br>8<br>8<br>8<br>8 | $\begin{array}{c} 53.50 \\ \hline 31.75 \\ \hline 22.83 \\ \hline 22.97 \\ \hline 4.34 \\ \hline 7.64 \\ \hline 7.64 \\ \hline 7.64 \\ \hline \end{array}$ | and a second sec | 33.30<br>10.65<br>9.70<br>9.70<br>9.70<br>9.70<br>9.70<br>9.70<br>9.70<br>9.70<br>9.70<br>9.70<br>9.70<br>9.70<br>9.70<br>9.70<br>9.70<br>9.70<br>9.70<br>9.70<br>9.70<br>9.70<br>9.70<br>9.70<br>9.70<br>9.70<br>9.70<br>9.70<br>9.70<br>9.70<br>9.70<br>9.70<br>9.70<br>9.70<br>9.70<br>9.70<br>9.70<br>9.70<br>9.70<br>9.70<br>9.70<br>9.70<br>9.70<br>9.70<br>9.70<br>9.70<br>9.70<br>9.70<br>9.70<br>9.70<br>9.70<br>9.70<br>9.70<br>9.70<br>9.70<br>9.70<br>9.70<br>9.70<br>9.70<br>9.70<br>9.70<br>9.70<br>9.70<br>9.70<br>9.70<br>9.70<br>9.70<br>9.70<br>9.70<br>9.70<br>9.70<br>9.70<br>9.70<br>9.70<br>9.70<br>9.70<br>9.70<br>9.70<br>9.70<br>9.70<br>9.70<br>9.70<br>9.70<br>9.70<br>9.70<br>9.70<br>9.70<br>9.70<br>9.70<br>9.70<br>9.70<br>9.70<br>9.70<br>9.70<br>9.70<br>9.70<br>9.70<br>9.70<br>9.70<br>9.70<br>9.70<br>9.70<br>9.70<br>9.70<br>9.70<br>9.70<br>9.70<br>9.70<br>9.70<br>9.70<br>9.70<br>9.70<br>9.70<br>9.70<br>9.70<br>9.70<br>9.70<br>9.70<br>9.70<br>9.70<br>9.70<br>9.70<br>9.70<br>9.70<br>9.70<br>9.70<br>9.70<br>9.70<br>9.70<br>9.70<br>9.70<br>9.70<br>9.70<br>9.70<br>9.70<br>9.70<br>9.70<br>9.70<br>9.70<br>9.70<br>9.70<br>9.70<br>9.70<br>9.70<br>9.70<br>9.70<br>9.70<br>9.70<br>9.70<br>9.70<br>9.70<br>9.70<br>9.70<br>9.70<br>9.70<br>9.70<br>9.70<br>9.70<br>9.70<br>9.70<br>9.70<br>9.70<br>9.70<br>9.70<br>9.70<br>9.70<br>9.70<br>9.70<br>9.70<br>9.70<br>9.70<br>9.70<br>9.70<br>9.70<br>9.70<br>9.70<br>9.70<br>9.70<br>9.70<br>9.70<br>9.70<br>9.70<br>9.70<br>9.70<br>9.70<br>9.70<br>9.70<br>9.70<br>9.70<br>9.70<br>9.70<br>9.70<br>9.70<br>9.70<br>9.70<br>9.70<br>9.70<br>9.70<br>9.70<br>9.70<br>9.70<br>9.70<br>9.70<br>9.70<br>9.70<br>9.70<br>9.70<br>9.70<br>9.70<br>9.70<br>9.70<br>9.70<br>9.70<br>9.70<br>9.70<br>9.70<br>9.70<br>9.70<br>9.70<br>9.70<br>9.70<br>9.70<br>9.70<br>9.70<br>9.70<br>9.70<br>9.70<br>9.70<br>9.70<br>9.70<br>9.70<br>9.70<br>9.70<br>9.70<br>9.70<br>9.70<br>9.70<br>9.70<br>9.70<br>9.70<br>9.70<br>9.70<br>9.70<br>9.70<br>9.70<br>9.70<br>9.70<br>9.70<br>9.70<br>9.70<br>9.70<br>9.70<br>9.70<br>9.70<br>9.70<br>9.70<br>9.70<br>9.70<br>9.70<br>9.70<br>9.70<br>9.70<br>9.70<br>9.70<br>9.70<br>9.70<br>9.70<br>9.70<br>9.70<br>9.70<br>9.70<br>9.70<br>9.70<br>9.70<br>9.70<br>9.70<br>9.70<br>9.70<br>9.70<br>9.70<br>9.70<br>9.70<br>9.70<br>9.70<br>9.70<br>9.70<br>9.70<br>9.70<br>9.70<br>9.70<br>9.70<br>9.70<br>9.70<br>9.70<br>9.70<br>9.70<br>9.70<br>9.70<br>9.70<br>9.70<br>9.70<br>9.70<br>9.70<br>9.70<br>9.70<br>9.70<br>9.70<br>9.70<br>9.70<br>9.70<br>9.70<br>9.70<br>9.70<br>9.70<br>9.70<br>9.70<br>9.70<br>9.70<br>9.70<br>9.70<br>9.70<br>9.70<br>9.70<br>9.70<br>9.70<br>9.70<br>9.70<br>9.70<br>9.70<br>9.70<br>9.70<br>9.70<br>9.70<br>9.70<br>9.70<br>9.70<br>9.70<br>9.70<br>9.70<br>9.70<br>9.70 |
|                                                                                                   |                                                                                                                                                            | 17W2                                                                                                                                                                                                                                                                                                                                                                                                                                                                                                                                                                                                                                                                                                                                                                                                                                                                                                                                                                                                                                                                                                                                                                                                                                                                                                                                                                                                                                                                                                                                                                                                                                                                                                                                                                                                                                                                                                                                                                                                                                                                                                                           | Male/Female                                                                                                                                                                                                                                                                                                                                                                                                                                                                                                                                                                                                                                                                                                                                                                                                                                                                                                                                                                                                                                                                                                                                                                                                                                                                                                                                                                                                                                                                                                                                                                                                                                                                                                                                                                                                                                                                                                                                                                                                                                                                                                                                                                                                                                                                                                                                                                                                                                                                                                                                                                                                                                                                                                                                                                                                                            |
| CURRENT RATING                                                                                    | / ØA                                                                                                                                                       |                                                                                                                                                                                                                                                                                                                                                                                                                                                                                                                                                                                                                                                                                                                                                                                                                                                                                                                                                                                                                                                                                                                                                                                                                                                                                                                                                                                                                                                                                                                                                                                                                                                                                                                                                                                                                                                                                                                                                                                                                                                                                                                                |                                                                                                                                                                                                                                                                                                                                                                                                                                                                                                                                                                                                                                                                                                                                                                                                                                                                                                                                                                                                                                                                                                                                                                                                                                                                                                                                                                                                                                                                                                                                                                                                                                                                                                                                                                                                                                                                                                                                                                                                                                                                                                                                                                                                                                                                                                                                                                                                                                                                                                                                                                                                                                                                                                                                                                                                                                        |
| 10A / 2.2                                                                                         |                                                                                                                                                            |                                                                                                                                                                                                                                                                                                                                                                                                                                                                                                                                                                                                                                                                                                                                                                                                                                                                                                                                                                                                                                                                                                                                                                                                                                                                                                                                                                                                                                                                                                                                                                                                                                                                                                                                                                                                                                                                                                                                                                                                                                                                                                                                | 1= 47.06 =t                                                                                                                                                                                                                                                                                                                                                                                                                                                                                                                                                                                                                                                                                                                                                                                                                                                                                                                                                                                                                                                                                                                                                                                                                                                                                                                                                                                                                                                                                                                                                                                                                                                                                                                                                                                                                                                                                                                                                                                                                                                                                                                                                                                                                                                                                                                                                                                                                                                                                                                                                                                                                                                                                                                                                                                                                            |
| 20A / 3.3                                                                                         |                                                                                                                                                            |                                                                                                                                                                                                                                                                                                                                                                                                                                                                                                                                                                                                                                                                                                                                                                                                                                                                                                                                                                                                                                                                                                                                                                                                                                                                                                                                                                                                                                                                                                                                                                                                                                                                                                                                                                                                                                                                                                                                                                                                                                                                                                                                | <u>- 23.63 13.86</u>                                                                                                                                                                                                                                                                                                                                                                                                                                                                                                                                                                                                                                                                                                                                                                                                                                                                                                                                                                                                                                                                                                                                                                                                                                                                                                                                                                                                                                                                                                                                                                                                                                                                                                                                                                                                                                                                                                                                                                                                                                                                                                                                                                                                                                                                                                                                                                                                                                                                                                                                                                                                                                                                                                                                                                                                                   |
| 30A / 3.7<br>40A / 4.2                                                                            |                                                                                                                                                            |                                                                                                                                                                                                                                                                                                                                                                                                                                                                                                                                                                                                                                                                                                                                                                                                                                                                                                                                                                                                                                                                                                                                                                                                                                                                                                                                                                                                                                                                                                                                                                                                                                                                                                                                                                                                                                                                                                                                                                                                                                                                                                                                |                                                                                                                                                                                                                                                                                                                                                                                                                                                                                                                                                                                                                                                                                                                                                                                                                                                                                                                                                                                                                                                                                                                                                                                                                                                                                                                                                                                                                                                                                                                                                                                                                                                                                                                                                                                                                                                                                                                                                                                                                                                                                                                                                                                                                                                                                                                                                                                                                                                                                                                                                                                                                                                                                                                                                                                                                                        |
|                                                                                                   | COM                                                                                                                                                        | MBINATION                                                                                                                                                                                                                                                                                                                                                                                                                                                                                                                                                                                                                                                                                                                                                                                                                                                                                                                                                                                                                                                                                                                                                                                                                                                                                                                                                                                                                                                                                                                                                                                                                                                                                                                                                                                                                                                                                                                                                                                                                                                                                                                      | D-SUB                                                                                                                                                                                                                                                                                                                                                                                                                                                                                                                                                                                                                                                                                                                                                                                                                                                                                                                                                                                                                                                                                                                                                                                                                                                                                                                                                                                                                                                                                                                                                                                                                                                                                                                                                                                                                                                                                                                                                                                                                                                                                                                                                                                                                                                                                                                                                                                                                                                                                                                                                                                                                                                                                                                                                                                                                                  |
| THIS SERIES FULLY CONFORMS TO                                                                     |                                                                                                                                                            | EDAC INC                                                                                                                                                                                                                                                                                                                                                                                                                                                                                                                                                                                                                                                                                                                                                                                                                                                                                                                                                                                                                                                                                                                                                                                                                                                                                                                                                                                                                                                                                                                                                                                                                                                                                                                                                                                                                                                                                                                                                                                                                                                                                                                       | THESE DRAWINGS AND SPECIFICATIONS<br>ARE THE PROPERTY OF EDAC INC., AND                                                                                                                                                                                                                                                                                                                                                                                                                                                                                                                                                                                                                                                                                                                                                                                                                                                                                                                                                                                                                                                                                                                                                                                                                                                                                                                                                                                                                                                                                                                                                                                                                                                                                                                                                                                                                                                                                                                                                                                                                                                                                                                                                                                                                                                                                                                                                                                                                                                                                                                                                                                                                                                                                                                                                                |
| THE EUROPEAN UNION DIRECTIVES<br>2011/65/EU FOR RoHS COMPLIANCY.                                  |                                                                                                                                                            | NTO, ONTARIO<br>CANADA<br>TY & SERVICE                                                                                                                                                                                                                                                                                                                                                                                                                                                                                                                                                                                                                                                                                                                                                                                                                                                                                                                                                                                                                                                                                                                                                                                                                                                                                                                                                                                                                                                                                                                                                                                                                                                                                                                                                                                                                                                                                                                                                                                                                                                                                         | ARE THE FROMENT OF EDAG INC. AND<br>SHALL NOT BE REPRODUCED, OR COPIED<br>OR USED AS THE BASIS FOR THE<br>MANUFACTURE OR SALE OF APPARATUS<br>WITHOUT WRITTEN PERMISSION.                                                                                                                                                                                                                                                                                                                                                                                                                                                                                                                                                                                                                                                                                                                                                                                                                                                                                                                                                                                                                                                                                                                                                                                                                                                                                                                                                                                                                                                                                                                                                                                                                                                                                                                                                                                                                                                                                                                                                                                                                                                                                                                                                                                                                                                                                                                                                                                                                                                                                                                                                                                                                                                              |