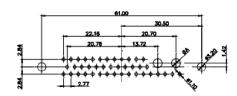

17W5 Female

.XX ±0.13 .XXX ±0.05

9W4 Female

13W3 Female

43W2 Female

47W1 Female

17W5 Male

47W1 Male