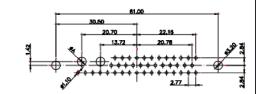

1

|                                                                                                   |                                                                                                                                                            | 1 1 1 1 1                                                                                                                                                                                                                                                                                                                                                                                                                                                                                                                                                                                                                                                                                                                                                                                                                                                                                                                                                                                                                                                                                                                                                                                                                                                                                                                                                                                                                                                                                                                                                                                                                                                                                                                                                                                                                                                                                                                                                                                                                                                                                                                      | Male/Feillale                                                                                                                                                                                                                                                                                                                                                                                                                                                                                                                                                                                                                                                                                                                                                                                                                                                                                                                                                                                                                                                                                                                                                                                                                                                                                                                                                                                                                                                                                                                                                                                                                                                                                                                                                                                                                                                                                                                                                                                                                                                                                                                                                                                                                                                                                                                                                                                                                                                                                                                                                                                                                                                                                                                                                                                                                          |
|---------------------------------------------------------------------------------------------------|------------------------------------------------------------------------------------------------------------------------------------------------------------|--------------------------------------------------------------------------------------------------------------------------------------------------------------------------------------------------------------------------------------------------------------------------------------------------------------------------------------------------------------------------------------------------------------------------------------------------------------------------------------------------------------------------------------------------------------------------------------------------------------------------------------------------------------------------------------------------------------------------------------------------------------------------------------------------------------------------------------------------------------------------------------------------------------------------------------------------------------------------------------------------------------------------------------------------------------------------------------------------------------------------------------------------------------------------------------------------------------------------------------------------------------------------------------------------------------------------------------------------------------------------------------------------------------------------------------------------------------------------------------------------------------------------------------------------------------------------------------------------------------------------------------------------------------------------------------------------------------------------------------------------------------------------------------------------------------------------------------------------------------------------------------------------------------------------------------------------------------------------------------------------------------------------------------------------------------------------------------------------------------------------------|----------------------------------------------------------------------------------------------------------------------------------------------------------------------------------------------------------------------------------------------------------------------------------------------------------------------------------------------------------------------------------------------------------------------------------------------------------------------------------------------------------------------------------------------------------------------------------------------------------------------------------------------------------------------------------------------------------------------------------------------------------------------------------------------------------------------------------------------------------------------------------------------------------------------------------------------------------------------------------------------------------------------------------------------------------------------------------------------------------------------------------------------------------------------------------------------------------------------------------------------------------------------------------------------------------------------------------------------------------------------------------------------------------------------------------------------------------------------------------------------------------------------------------------------------------------------------------------------------------------------------------------------------------------------------------------------------------------------------------------------------------------------------------------------------------------------------------------------------------------------------------------------------------------------------------------------------------------------------------------------------------------------------------------------------------------------------------------------------------------------------------------------------------------------------------------------------------------------------------------------------------------------------------------------------------------------------------------------------------------------------------------------------------------------------------------------------------------------------------------------------------------------------------------------------------------------------------------------------------------------------------------------------------------------------------------------------------------------------------------------------------------------------------------------------------------------------------------|
| <u>)</u>                                                                                          | 8W8 Female                                                                                                                                                 |                                                                                                                                                                                                                                                                                                                                                                                                                                                                                                                                                                                                                                                                                                                                                                                                                                                                                                                                                                                                                                                                                                                                                                                                                                                                                                                                                                                                                                                                                                                                                                                                                                                                                                                                                                                                                                                                                                                                                                                                                                                                                                                                |                                                                                                                                                                                                                                                                                                                                                                                                                                                                                                                                                                                                                                                                                                                                                                                                                                                                                                                                                                                                                                                                                                                                                                                                                                                                                                                                                                                                                                                                                                                                                                                                                                                                                                                                                                                                                                                                                                                                                                                                                                                                                                                                                                                                                                                                                                                                                                                                                                                                                                                                                                                                                                                                                                                                                                                                                                        |
| 47.05<br>23.53<br>14.45<br>14.45<br>8<br>8<br>8<br>8<br>8<br>8<br>8<br>8<br>8<br>8<br>8<br>8<br>8 | $\begin{array}{c} 53.50 \\ \hline 31.75 \\ \hline 22.83 \\ \hline 22.97 \\ \hline 4.34 \\ \hline 7.64 \\ \hline 7.64 \\ \hline 7.64 \\ \hline \end{array}$ | and a second sec | 33.30<br>10.65<br>9.70<br>9.70<br>9.70<br>9.70<br>9.70<br>9.70<br>9.70<br>9.70<br>9.70<br>9.70<br>9.70<br>9.70<br>9.70<br>9.70<br>9.70<br>9.70<br>9.70<br>9.70<br>9.70<br>9.70<br>9.70<br>9.70<br>9.70<br>9.70<br>9.70<br>9.70<br>9.70<br>9.70<br>9.70<br>9.70<br>9.70<br>9.70<br>9.70<br>9.70<br>9.70<br>9.70<br>9.70<br>9.70<br>9.70<br>9.70<br>9.70<br>9.70<br>9.70<br>9.70<br>9.70<br>9.70<br>9.70<br>9.70<br>9.70<br>9.70<br>9.70<br>9.70<br>9.70<br>9.70<br>9.70<br>9.70<br>9.70<br>9.70<br>9.70<br>9.70<br>9.70<br>9.70<br>9.70<br>9.70<br>9.70<br>9.70<br>9.70<br>9.70<br>9.70<br>9.70<br>9.70<br>9.70<br>9.70<br>9.70<br>9.70<br>9.70<br>9.70<br>9.70<br>9.70<br>9.70<br>9.70<br>9.70<br>9.70<br>9.70<br>9.70<br>9.70<br>9.70<br>9.70<br>9.70<br>9.70<br>9.70<br>9.70<br>9.70<br>9.70<br>9.70<br>9.70<br>9.70<br>9.70<br>9.70<br>9.70<br>9.70<br>9.70<br>9.70<br>9.70<br>9.70<br>9.70<br>9.70<br>9.70<br>9.70<br>9.70<br>9.70<br>9.70<br>9.70<br>9.70<br>9.70<br>9.70<br>9.70<br>9.70<br>9.70<br>9.70<br>9.70<br>9.70<br>9.70<br>9.70<br>9.70<br>9.70<br>9.70<br>9.70<br>9.70<br>9.70<br>9.70<br>9.70<br>9.70<br>9.70<br>9.70<br>9.70<br>9.70<br>9.70<br>9.70<br>9.70<br>9.70<br>9.70<br>9.70<br>9.70<br>9.70<br>9.70<br>9.70<br>9.70<br>9.70<br>9.70<br>9.70<br>9.70<br>9.70<br>9.70<br>9.70<br>9.70<br>9.70<br>9.70<br>9.70<br>9.70<br>9.70<br>9.70<br>9.70<br>9.70<br>9.70<br>9.70<br>9.70<br>9.70<br>9.70<br>9.70<br>9.70<br>9.70<br>9.70<br>9.70<br>9.70<br>9.70<br>9.70<br>9.70<br>9.70<br>9.70<br>9.70<br>9.70<br>9.70<br>9.70<br>9.70<br>9.70<br>9.70<br>9.70<br>9.70<br>9.70<br>9.70<br>9.70<br>9.70<br>9.70<br>9.70<br>9.70<br>9.70<br>9.70<br>9.70<br>9.70<br>9.70<br>9.70<br>9.70<br>9.70<br>9.70<br>9.70<br>9.70<br>9.70<br>9.70<br>9.70<br>9.70<br>9.70<br>9.70<br>9.70<br>9.70<br>9.70<br>9.70<br>9.70<br>9.70<br>9.70<br>9.70<br>9.70<br>9.70<br>9.70<br>9.70<br>9.70<br>9.70<br>9.70<br>9.70<br>9.70<br>9.70<br>9.70<br>9.70<br>9.70<br>9.70<br>9.70<br>9.70<br>9.70<br>9.70<br>9.70<br>9.70<br>9.70<br>9.70<br>9.70<br>9.70<br>9.70<br>9.70<br>9.70<br>9.70<br>9.70<br>9.70<br>9.70<br>9.70<br>9.70<br>9.70<br>9.70<br>9.70<br>9.70<br>9.70<br>9.70<br>9.70<br>9.70<br>9.70<br>9.70<br>9.70<br>9.70<br>9.70<br>9.70<br>9.70<br>9.70<br>9.70<br>9.70<br>9.70<br>9.70<br>9.70<br>9.70<br>9.70<br>9.70<br>9.70<br>9.70<br>9.70<br>9.70<br>9.70<br>9.70<br>9.70<br>9.70<br>9.70<br>9.70<br>9.70<br>9.70<br>9.70<br>9.70<br>9.70<br>9.70<br>9.70<br>9.70<br>9.70<br>9.70<br>9.70<br>9.70<br>9.70<br>9.70<br>9.70<br>9.70<br>9.70<br>9.70<br>9.70<br>9.70<br>9.70<br>9.70<br>9.70<br>9.70<br>9.70<br>9.70<br>9.70<br>9.70<br>9.70<br>9.70<br>9.70<br>9.70<br>9.70<br>9.70<br>9.70<br>9.70<br>9.70<br>9.70<br>9.70<br>9.70<br>9.70<br>9.70<br>9.70<br>9.70<br>9.70<br>9.70<br>9.70<br>9.70<br>9.70<br>9.70<br>9.70 |
|                                                                                                   |                                                                                                                                                            | 17W2                                                                                                                                                                                                                                                                                                                                                                                                                                                                                                                                                                                                                                                                                                                                                                                                                                                                                                                                                                                                                                                                                                                                                                                                                                                                                                                                                                                                                                                                                                                                                                                                                                                                                                                                                                                                                                                                                                                                                                                                                                                                                                                           | Male/Female                                                                                                                                                                                                                                                                                                                                                                                                                                                                                                                                                                                                                                                                                                                                                                                                                                                                                                                                                                                                                                                                                                                                                                                                                                                                                                                                                                                                                                                                                                                                                                                                                                                                                                                                                                                                                                                                                                                                                                                                                                                                                                                                                                                                                                                                                                                                                                                                                                                                                                                                                                                                                                                                                                                                                                                                                            |
| CURRENT RATING                                                                                    | / ØA                                                                                                                                                       |                                                                                                                                                                                                                                                                                                                                                                                                                                                                                                                                                                                                                                                                                                                                                                                                                                                                                                                                                                                                                                                                                                                                                                                                                                                                                                                                                                                                                                                                                                                                                                                                                                                                                                                                                                                                                                                                                                                                                                                                                                                                                                                                |                                                                                                                                                                                                                                                                                                                                                                                                                                                                                                                                                                                                                                                                                                                                                                                                                                                                                                                                                                                                                                                                                                                                                                                                                                                                                                                                                                                                                                                                                                                                                                                                                                                                                                                                                                                                                                                                                                                                                                                                                                                                                                                                                                                                                                                                                                                                                                                                                                                                                                                                                                                                                                                                                                                                                                                                                                        |
| 10A / 2.2                                                                                         |                                                                                                                                                            |                                                                                                                                                                                                                                                                                                                                                                                                                                                                                                                                                                                                                                                                                                                                                                                                                                                                                                                                                                                                                                                                                                                                                                                                                                                                                                                                                                                                                                                                                                                                                                                                                                                                                                                                                                                                                                                                                                                                                                                                                                                                                                                                | 1= 47.06 =t                                                                                                                                                                                                                                                                                                                                                                                                                                                                                                                                                                                                                                                                                                                                                                                                                                                                                                                                                                                                                                                                                                                                                                                                                                                                                                                                                                                                                                                                                                                                                                                                                                                                                                                                                                                                                                                                                                                                                                                                                                                                                                                                                                                                                                                                                                                                                                                                                                                                                                                                                                                                                                                                                                                                                                                                                            |
| 20A / 3.3                                                                                         |                                                                                                                                                            |                                                                                                                                                                                                                                                                                                                                                                                                                                                                                                                                                                                                                                                                                                                                                                                                                                                                                                                                                                                                                                                                                                                                                                                                                                                                                                                                                                                                                                                                                                                                                                                                                                                                                                                                                                                                                                                                                                                                                                                                                                                                                                                                | <u>- 23.63 13.86</u>                                                                                                                                                                                                                                                                                                                                                                                                                                                                                                                                                                                                                                                                                                                                                                                                                                                                                                                                                                                                                                                                                                                                                                                                                                                                                                                                                                                                                                                                                                                                                                                                                                                                                                                                                                                                                                                                                                                                                                                                                                                                                                                                                                                                                                                                                                                                                                                                                                                                                                                                                                                                                                                                                                                                                                                                                   |
| 30A / 3.7<br>40A / 4.2                                                                            |                                                                                                                                                            |                                                                                                                                                                                                                                                                                                                                                                                                                                                                                                                                                                                                                                                                                                                                                                                                                                                                                                                                                                                                                                                                                                                                                                                                                                                                                                                                                                                                                                                                                                                                                                                                                                                                                                                                                                                                                                                                                                                                                                                                                                                                                                                                |                                                                                                                                                                                                                                                                                                                                                                                                                                                                                                                                                                                                                                                                                                                                                                                                                                                                                                                                                                                                                                                                                                                                                                                                                                                                                                                                                                                                                                                                                                                                                                                                                                                                                                                                                                                                                                                                                                                                                                                                                                                                                                                                                                                                                                                                                                                                                                                                                                                                                                                                                                                                                                                                                                                                                                                                                                        |
|                                                                                                   | COM                                                                                                                                                        | MBINATION                                                                                                                                                                                                                                                                                                                                                                                                                                                                                                                                                                                                                                                                                                                                                                                                                                                                                                                                                                                                                                                                                                                                                                                                                                                                                                                                                                                                                                                                                                                                                                                                                                                                                                                                                                                                                                                                                                                                                                                                                                                                                                                      | D-SUB                                                                                                                                                                                                                                                                                                                                                                                                                                                                                                                                                                                                                                                                                                                                                                                                                                                                                                                                                                                                                                                                                                                                                                                                                                                                                                                                                                                                                                                                                                                                                                                                                                                                                                                                                                                                                                                                                                                                                                                                                                                                                                                                                                                                                                                                                                                                                                                                                                                                                                                                                                                                                                                                                                                                                                                                                                  |
| THIS SERIES FULLY CONFORMS TO                                                                     |                                                                                                                                                            | EDAC INC                                                                                                                                                                                                                                                                                                                                                                                                                                                                                                                                                                                                                                                                                                                                                                                                                                                                                                                                                                                                                                                                                                                                                                                                                                                                                                                                                                                                                                                                                                                                                                                                                                                                                                                                                                                                                                                                                                                                                                                                                                                                                                                       | THESE DRAWINGS AND SPECIFICATIONS<br>ARE THE PROPERTY OF EDAC INC., AND                                                                                                                                                                                                                                                                                                                                                                                                                                                                                                                                                                                                                                                                                                                                                                                                                                                                                                                                                                                                                                                                                                                                                                                                                                                                                                                                                                                                                                                                                                                                                                                                                                                                                                                                                                                                                                                                                                                                                                                                                                                                                                                                                                                                                                                                                                                                                                                                                                                                                                                                                                                                                                                                                                                                                                |
| THE EUROPEAN UNION DIRECTIVES<br>2011/65/EU FOR RoHS COMPLIANCY.                                  |                                                                                                                                                            | NTO, ONTARIO<br>CANADA<br>TY & SERVICE                                                                                                                                                                                                                                                                                                                                                                                                                                                                                                                                                                                                                                                                                                                                                                                                                                                                                                                                                                                                                                                                                                                                                                                                                                                                                                                                                                                                                                                                                                                                                                                                                                                                                                                                                                                                                                                                                                                                                                                                                                                                                         | ARE THE FROMENT OF EDAG INC. AND<br>SHALL NOT BE REPRODUCED, OR COPIED<br>OR USED AS THE BASIS FOR THE<br>MANUFACTURE OR SALE OF APPARATUS<br>WITHOUT WRITTEN PERMISSION.                                                                                                                                                                                                                                                                                                                                                                                                                                                                                                                                                                                                                                                                                                                                                                                                                                                                                                                                                                                                                                                                                                                                                                                                                                                                                                                                                                                                                                                                                                                                                                                                                                                                                                                                                                                                                                                                                                                                                                                                                                                                                                                                                                                                                                                                                                                                                                                                                                                                                                                                                                                                                                                              |

 .X
 ±0.25

9W4 Male

25W3 Male

36W4 Female

13W3 Male

36W4 Male

13W6 Male

43W2 Male

17W5 Female

.XX ±0.13 .XXX ±0.05

9W4 Female

13W3 Female

43W2 Female

47W1 Female

17W5 Male

47W1 Male