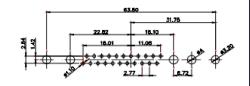

1

|                                                                                                   |                                                                                                                                                            | 1 1 1 1 1                                                                                                                                                                                                                                                                                                                                                                                                                                                                                                                                                                                                                                                                                                                                                                                                                                                                                                                                                                                                                                                                                                                                                                                                                                                                                                                                                                                                                                                                                                                                                                                                                                                                                                                                                                                                                                                                                                                                                                                                                                                                                                                      | Male/Feillale                                                                                                                                                                                                                                                                                                                                                                                                                                                                                                                                                                                                                                                                                                                                                                                                                                                                                                                                                                                                                                                                                                                                                                                                                                                                                                                                                                                                                                                                                                                                                                                                                                                                                                                                                                                                                                                                                                                                                                                                                                                                                                                                                                                                                                                                                                                                                                                                                                                                                                                                                                                                                                                                                                                                                                                                                          |
|---------------------------------------------------------------------------------------------------|------------------------------------------------------------------------------------------------------------------------------------------------------------|--------------------------------------------------------------------------------------------------------------------------------------------------------------------------------------------------------------------------------------------------------------------------------------------------------------------------------------------------------------------------------------------------------------------------------------------------------------------------------------------------------------------------------------------------------------------------------------------------------------------------------------------------------------------------------------------------------------------------------------------------------------------------------------------------------------------------------------------------------------------------------------------------------------------------------------------------------------------------------------------------------------------------------------------------------------------------------------------------------------------------------------------------------------------------------------------------------------------------------------------------------------------------------------------------------------------------------------------------------------------------------------------------------------------------------------------------------------------------------------------------------------------------------------------------------------------------------------------------------------------------------------------------------------------------------------------------------------------------------------------------------------------------------------------------------------------------------------------------------------------------------------------------------------------------------------------------------------------------------------------------------------------------------------------------------------------------------------------------------------------------------|----------------------------------------------------------------------------------------------------------------------------------------------------------------------------------------------------------------------------------------------------------------------------------------------------------------------------------------------------------------------------------------------------------------------------------------------------------------------------------------------------------------------------------------------------------------------------------------------------------------------------------------------------------------------------------------------------------------------------------------------------------------------------------------------------------------------------------------------------------------------------------------------------------------------------------------------------------------------------------------------------------------------------------------------------------------------------------------------------------------------------------------------------------------------------------------------------------------------------------------------------------------------------------------------------------------------------------------------------------------------------------------------------------------------------------------------------------------------------------------------------------------------------------------------------------------------------------------------------------------------------------------------------------------------------------------------------------------------------------------------------------------------------------------------------------------------------------------------------------------------------------------------------------------------------------------------------------------------------------------------------------------------------------------------------------------------------------------------------------------------------------------------------------------------------------------------------------------------------------------------------------------------------------------------------------------------------------------------------------------------------------------------------------------------------------------------------------------------------------------------------------------------------------------------------------------------------------------------------------------------------------------------------------------------------------------------------------------------------------------------------------------------------------------------------------------------------------------|
| <u>)</u>                                                                                          | 8W8 Female                                                                                                                                                 |                                                                                                                                                                                                                                                                                                                                                                                                                                                                                                                                                                                                                                                                                                                                                                                                                                                                                                                                                                                                                                                                                                                                                                                                                                                                                                                                                                                                                                                                                                                                                                                                                                                                                                                                                                                                                                                                                                                                                                                                                                                                                                                                |                                                                                                                                                                                                                                                                                                                                                                                                                                                                                                                                                                                                                                                                                                                                                                                                                                                                                                                                                                                                                                                                                                                                                                                                                                                                                                                                                                                                                                                                                                                                                                                                                                                                                                                                                                                                                                                                                                                                                                                                                                                                                                                                                                                                                                                                                                                                                                                                                                                                                                                                                                                                                                                                                                                                                                                                                                        |
| 47.05<br>23.53<br>14.45<br>14.45<br>8<br>8<br>8<br>8<br>8<br>8<br>8<br>8<br>8<br>8<br>8<br>8<br>8 | $\begin{array}{c} 53.50 \\ \hline 31.75 \\ \hline 22.83 \\ \hline 22.97 \\ \hline 4.34 \\ \hline 7.64 \\ \hline 7.64 \\ \hline 7.64 \\ \hline \end{array}$ | and a second sec | 33.30<br>10.65<br>9.70<br>9.70<br>9.70<br>9.70<br>9.70<br>9.70<br>9.70<br>9.70<br>9.70<br>9.70<br>9.70<br>9.70<br>9.70<br>9.70<br>9.70<br>9.70<br>9.70<br>9.70<br>9.70<br>9.70<br>9.70<br>9.70<br>9.70<br>9.70<br>9.70<br>9.70<br>9.70<br>9.70<br>9.70<br>9.70<br>9.70<br>9.70<br>9.70<br>9.70<br>9.70<br>9.70<br>9.70<br>9.70<br>9.70<br>9.70<br>9.70<br>9.70<br>9.70<br>9.70<br>9.70<br>9.70<br>9.70<br>9.70<br>9.70<br>9.70<br>9.70<br>9.70<br>9.70<br>9.70<br>9.70<br>9.70<br>9.70<br>9.70<br>9.70<br>9.70<br>9.70<br>9.70<br>9.70<br>9.70<br>9.70<br>9.70<br>9.70<br>9.70<br>9.70<br>9.70<br>9.70<br>9.70<br>9.70<br>9.70<br>9.70<br>9.70<br>9.70<br>9.70<br>9.70<br>9.70<br>9.70<br>9.70<br>9.70<br>9.70<br>9.70<br>9.70<br>9.70<br>9.70<br>9.70<br>9.70<br>9.70<br>9.70<br>9.70<br>9.70<br>9.70<br>9.70<br>9.70<br>9.70<br>9.70<br>9.70<br>9.70<br>9.70<br>9.70<br>9.70<br>9.70<br>9.70<br>9.70<br>9.70<br>9.70<br>9.70<br>9.70<br>9.70<br>9.70<br>9.70<br>9.70<br>9.70<br>9.70<br>9.70<br>9.70<br>9.70<br>9.70<br>9.70<br>9.70<br>9.70<br>9.70<br>9.70<br>9.70<br>9.70<br>9.70<br>9.70<br>9.70<br>9.70<br>9.70<br>9.70<br>9.70<br>9.70<br>9.70<br>9.70<br>9.70<br>9.70<br>9.70<br>9.70<br>9.70<br>9.70<br>9.70<br>9.70<br>9.70<br>9.70<br>9.70<br>9.70<br>9.70<br>9.70<br>9.70<br>9.70<br>9.70<br>9.70<br>9.70<br>9.70<br>9.70<br>9.70<br>9.70<br>9.70<br>9.70<br>9.70<br>9.70<br>9.70<br>9.70<br>9.70<br>9.70<br>9.70<br>9.70<br>9.70<br>9.70<br>9.70<br>9.70<br>9.70<br>9.70<br>9.70<br>9.70<br>9.70<br>9.70<br>9.70<br>9.70<br>9.70<br>9.70<br>9.70<br>9.70<br>9.70<br>9.70<br>9.70<br>9.70<br>9.70<br>9.70<br>9.70<br>9.70<br>9.70<br>9.70<br>9.70<br>9.70<br>9.70<br>9.70<br>9.70<br>9.70<br>9.70<br>9.70<br>9.70<br>9.70<br>9.70<br>9.70<br>9.70<br>9.70<br>9.70<br>9.70<br>9.70<br>9.70<br>9.70<br>9.70<br>9.70<br>9.70<br>9.70<br>9.70<br>9.70<br>9.70<br>9.70<br>9.70<br>9.70<br>9.70<br>9.70<br>9.70<br>9.70<br>9.70<br>9.70<br>9.70<br>9.70<br>9.70<br>9.70<br>9.70<br>9.70<br>9.70<br>9.70<br>9.70<br>9.70<br>9.70<br>9.70<br>9.70<br>9.70<br>9.70<br>9.70<br>9.70<br>9.70<br>9.70<br>9.70<br>9.70<br>9.70<br>9.70<br>9.70<br>9.70<br>9.70<br>9.70<br>9.70<br>9.70<br>9.70<br>9.70<br>9.70<br>9.70<br>9.70<br>9.70<br>9.70<br>9.70<br>9.70<br>9.70<br>9.70<br>9.70<br>9.70<br>9.70<br>9.70<br>9.70<br>9.70<br>9.70<br>9.70<br>9.70<br>9.70<br>9.70<br>9.70<br>9.70<br>9.70<br>9.70<br>9.70<br>9.70<br>9.70<br>9.70<br>9.70<br>9.70<br>9.70<br>9.70<br>9.70<br>9.70<br>9.70<br>9.70<br>9.70<br>9.70<br>9.70<br>9.70<br>9.70<br>9.70<br>9.70<br>9.70<br>9.70<br>9.70<br>9.70<br>9.70<br>9.70<br>9.70<br>9.70<br>9.70<br>9.70<br>9.70<br>9.70<br>9.70<br>9.70<br>9.70<br>9.70<br>9.70<br>9.70<br>9.70<br>9.70<br>9.70<br>9.70<br>9.70<br>9.70<br>9.70<br>9.70<br>9.70<br>9.70<br>9.70<br>9.70<br>9.70<br>9.70<br>9.70 |
|                                                                                                   |                                                                                                                                                            | 17W2                                                                                                                                                                                                                                                                                                                                                                                                                                                                                                                                                                                                                                                                                                                                                                                                                                                                                                                                                                                                                                                                                                                                                                                                                                                                                                                                                                                                                                                                                                                                                                                                                                                                                                                                                                                                                                                                                                                                                                                                                                                                                                                           | Male/Female                                                                                                                                                                                                                                                                                                                                                                                                                                                                                                                                                                                                                                                                                                                                                                                                                                                                                                                                                                                                                                                                                                                                                                                                                                                                                                                                                                                                                                                                                                                                                                                                                                                                                                                                                                                                                                                                                                                                                                                                                                                                                                                                                                                                                                                                                                                                                                                                                                                                                                                                                                                                                                                                                                                                                                                                                            |
| CURRENT RATING                                                                                    | / ØA                                                                                                                                                       |                                                                                                                                                                                                                                                                                                                                                                                                                                                                                                                                                                                                                                                                                                                                                                                                                                                                                                                                                                                                                                                                                                                                                                                                                                                                                                                                                                                                                                                                                                                                                                                                                                                                                                                                                                                                                                                                                                                                                                                                                                                                                                                                |                                                                                                                                                                                                                                                                                                                                                                                                                                                                                                                                                                                                                                                                                                                                                                                                                                                                                                                                                                                                                                                                                                                                                                                                                                                                                                                                                                                                                                                                                                                                                                                                                                                                                                                                                                                                                                                                                                                                                                                                                                                                                                                                                                                                                                                                                                                                                                                                                                                                                                                                                                                                                                                                                                                                                                                                                                        |
| 10A / 2.2                                                                                         |                                                                                                                                                            |                                                                                                                                                                                                                                                                                                                                                                                                                                                                                                                                                                                                                                                                                                                                                                                                                                                                                                                                                                                                                                                                                                                                                                                                                                                                                                                                                                                                                                                                                                                                                                                                                                                                                                                                                                                                                                                                                                                                                                                                                                                                                                                                | 1= 47.06 =t                                                                                                                                                                                                                                                                                                                                                                                                                                                                                                                                                                                                                                                                                                                                                                                                                                                                                                                                                                                                                                                                                                                                                                                                                                                                                                                                                                                                                                                                                                                                                                                                                                                                                                                                                                                                                                                                                                                                                                                                                                                                                                                                                                                                                                                                                                                                                                                                                                                                                                                                                                                                                                                                                                                                                                                                                            |
| 20A / 3.3                                                                                         |                                                                                                                                                            |                                                                                                                                                                                                                                                                                                                                                                                                                                                                                                                                                                                                                                                                                                                                                                                                                                                                                                                                                                                                                                                                                                                                                                                                                                                                                                                                                                                                                                                                                                                                                                                                                                                                                                                                                                                                                                                                                                                                                                                                                                                                                                                                | <u>- 23.63 13.86</u>                                                                                                                                                                                                                                                                                                                                                                                                                                                                                                                                                                                                                                                                                                                                                                                                                                                                                                                                                                                                                                                                                                                                                                                                                                                                                                                                                                                                                                                                                                                                                                                                                                                                                                                                                                                                                                                                                                                                                                                                                                                                                                                                                                                                                                                                                                                                                                                                                                                                                                                                                                                                                                                                                                                                                                                                                   |
| 30A / 3.7<br>40A / 4.2                                                                            |                                                                                                                                                            |                                                                                                                                                                                                                                                                                                                                                                                                                                                                                                                                                                                                                                                                                                                                                                                                                                                                                                                                                                                                                                                                                                                                                                                                                                                                                                                                                                                                                                                                                                                                                                                                                                                                                                                                                                                                                                                                                                                                                                                                                                                                                                                                |                                                                                                                                                                                                                                                                                                                                                                                                                                                                                                                                                                                                                                                                                                                                                                                                                                                                                                                                                                                                                                                                                                                                                                                                                                                                                                                                                                                                                                                                                                                                                                                                                                                                                                                                                                                                                                                                                                                                                                                                                                                                                                                                                                                                                                                                                                                                                                                                                                                                                                                                                                                                                                                                                                                                                                                                                                        |
|                                                                                                   | COM                                                                                                                                                        | MBINATION                                                                                                                                                                                                                                                                                                                                                                                                                                                                                                                                                                                                                                                                                                                                                                                                                                                                                                                                                                                                                                                                                                                                                                                                                                                                                                                                                                                                                                                                                                                                                                                                                                                                                                                                                                                                                                                                                                                                                                                                                                                                                                                      | D-SUB                                                                                                                                                                                                                                                                                                                                                                                                                                                                                                                                                                                                                                                                                                                                                                                                                                                                                                                                                                                                                                                                                                                                                                                                                                                                                                                                                                                                                                                                                                                                                                                                                                                                                                                                                                                                                                                                                                                                                                                                                                                                                                                                                                                                                                                                                                                                                                                                                                                                                                                                                                                                                                                                                                                                                                                                                                  |
| THIS SERIES FULLY CONFORMS TO                                                                     |                                                                                                                                                            | EDAC INC                                                                                                                                                                                                                                                                                                                                                                                                                                                                                                                                                                                                                                                                                                                                                                                                                                                                                                                                                                                                                                                                                                                                                                                                                                                                                                                                                                                                                                                                                                                                                                                                                                                                                                                                                                                                                                                                                                                                                                                                                                                                                                                       | THESE DRAWINGS AND SPECIFICATIONS<br>ARE THE PROPERTY OF EDAC INC., AND                                                                                                                                                                                                                                                                                                                                                                                                                                                                                                                                                                                                                                                                                                                                                                                                                                                                                                                                                                                                                                                                                                                                                                                                                                                                                                                                                                                                                                                                                                                                                                                                                                                                                                                                                                                                                                                                                                                                                                                                                                                                                                                                                                                                                                                                                                                                                                                                                                                                                                                                                                                                                                                                                                                                                                |
| THE EUROPEAN UNION DIRECTIVES<br>2011/65/EU FOR RoHS COMPLIANCY.                                  |                                                                                                                                                            | NTO, ONTARIO<br>CANADA<br>TY & SERVICE                                                                                                                                                                                                                                                                                                                                                                                                                                                                                                                                                                                                                                                                                                                                                                                                                                                                                                                                                                                                                                                                                                                                                                                                                                                                                                                                                                                                                                                                                                                                                                                                                                                                                                                                                                                                                                                                                                                                                                                                                                                                                         | ARE THE FROMENT OF EDAG INC. AND<br>SHALL NOT BE REPRODUCED, OR COPIED<br>OR USED AS THE BASIS FOR THE<br>MANUFACTURE OR SALE OF APPARATUS<br>WITHOUT WRITTEN PERMISSION.                                                                                                                                                                                                                                                                                                                                                                                                                                                                                                                                                                                                                                                                                                                                                                                                                                                                                                                                                                                                                                                                                                                                                                                                                                                                                                                                                                                                                                                                                                                                                                                                                                                                                                                                                                                                                                                                                                                                                                                                                                                                                                                                                                                                                                                                                                                                                                                                                                                                                                                                                                                                                                                              |