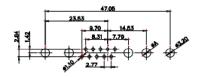

21W1 Male/Female

16.5

DATE:

627-13W6224-3T3

627-13W6224-3T3

SHEET 3

OF 4

ISSUE