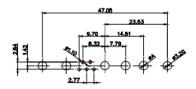

| DRAWN: C.B                                                                                                                                                                                                                                                                                                                                                                                                                                                                                                                                                                                                                                                                                                                                                                                                                                                                                                                                                                                                                                                                                                                                                                                                                                                                                                                                                                                                                                                                                                                                                                                                                                                                                                                                                                                                                                                                                                                                                                                                                                                                                                                     |          | DATE:    | JAN. | 01/20 | 19    |
|--------------------------------------------------------------------------------------------------------------------------------------------------------------------------------------------------------------------------------------------------------------------------------------------------------------------------------------------------------------------------------------------------------------------------------------------------------------------------------------------------------------------------------------------------------------------------------------------------------------------------------------------------------------------------------------------------------------------------------------------------------------------------------------------------------------------------------------------------------------------------------------------------------------------------------------------------------------------------------------------------------------------------------------------------------------------------------------------------------------------------------------------------------------------------------------------------------------------------------------------------------------------------------------------------------------------------------------------------------------------------------------------------------------------------------------------------------------------------------------------------------------------------------------------------------------------------------------------------------------------------------------------------------------------------------------------------------------------------------------------------------------------------------------------------------------------------------------------------------------------------------------------------------------------------------------------------------------------------------------------------------------------------------------------------------------------------------------------------------------------------------|----------|----------|------|-------|-------|
| CHECKED:                                                                                                                                                                                                                                                                                                                                                                                                                                                                                                                                                                                                                                                                                                                                                                                                                                                                                                                                                                                                                                                                                                                                                                                                                                                                                                                                                                                                                                                                                                                                                                                                                                                                                                                                                                                                                                                                                                                                                                                                                                                                                                                       |          | DATE:    |      |       |       |
| SCALE: N.T.S                                                                                                                                                                                                                                                                                                                                                                                                                                                                                                                                                                                                                                                                                                                                                                                                                                                                                                                                                                                                                                                                                                                                                                                                                                                                                                                                                                                                                                                                                                                                                                                                                                                                                                                                                                                                                                                                                                                                                                                                                                                                                                                   |          | SHEET    | 2    | OF    | 6     |
| DRAWING NUMBER:                                                                                                                                                                                                                                                                                                                                                                                                                                                                                                                                                                                                                                                                                                                                                                                                                                                                                                                                                                                                                                                                                                                                                                                                                                                                                                                                                                                                                                                                                                                                                                                                                                                                                                                                                                                                                                                                                                                                                                                                                                                                                                                | 627-24W7 | 7224-5NE | )    |       | ISSUE |
| The state of the s |          |          |      |       | 1     |

627-24W7224-5ND

627 COMBO ASSEMBLY

SW REFERENCE NO .:

PART NUMBER:

TOLERANCE UNLESS OTHERWISE SPECIFIED .X ±0.25 .XX ±0.13

.XXX ±0.05

THIS IS A C.A.D. GENERATED DRAWING DO NOT MAKE MANUAL REVISIONS TO MASTER.