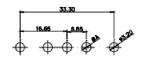

627-24W7224-5ND

PART NUMBER:

THIS SERIES FULLY CONFORMS TO THE EUROPEAN UNION DIRECTIVES 2011/65/EU FOR RoHS COMPLIANCY. TOLERANCE UNLESS OTHERWISE SPECIFIED

.X ±0.25 .XX ±0.13 .XXX ±0.05

THIS IS A C.A.D. GENERATED DRAWING DO NOT MAKE MANUAL REVISIONS TO MASTER.

627-24W7224-5ND

627 COMBO ASSEMBLY

SW REFERENCE NO .:

PART NUMBER:

TOLERANCE UNLESS OTHERWISE SPECIFIED .X ±0.25 .XX ±0.13

.XXX ±0.05

THIS IS A C.A.D. GENERATED DRAWING DO NOT MAKE MANUAL REVISIONS TO MASTER.