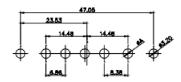

627-24W7224-5ND

PART NUMBER:

THIS SERIES FULLY CONFORMS TO THE EUROPEAN UNION DIRECTIVES 2011/65/EU FOR RoHS COMPLIANCY. TOLERANCE UNLESS OTHERWISE SPECIFIED

.X ±0.25 .XX ±0.13 .XXX ±0.05

THIS IS A C.A.D. GENERATED DRAWING DO NOT MAKE MANUAL REVISIONS TO MASTER.

ORIGINAL (1)

 $\circ$ 

2W2

2WK2

5W1

11W1

9W4

13W3

21W1

17W2

17W5

000:::::000

21W4

43W2

47W1