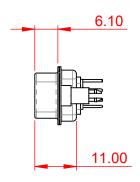

627-24W7224-5ND

PART NUMBER:

THIS SERIES FULLY CONFORMS TO THE EUROPEAN UNION DIRECTIVES 2011/65/EU FOR RoHS COMPLIANCY. TOLERANCE UNLESS OTHERWISE SPECIFIED

.X ±0.25 .XX ±0.13 .XXX ±0.05

THIS IS A C.A.D. GENERATED DRAWING DO NOT MAKE MANUAL REVISIONS TO MASTER.

627-24W7224-5ND

627 COMBO ASSEMBLY

SW REFERENCE NO .:

PART NUMBER:

TOLERANCE UNLESS OTHERWISE SPECIFIED .X ±0.25 .XX ±0.13

.XXX ±0.05

THIS IS A C.A.D. GENERATED DRAWING DO NOT MAKE MANUAL REVISIONS TO MASTER.