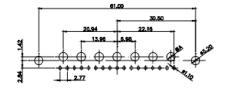

ORIGINAL (1)

 $\circ$ 

2W2

2WK2

5W1

11W1

9W4

13W3

21W1

17W2

17W5

000:::::000

21W4

43W2

47W1

ISSUE NUMBER ORIGINAL

2W2 / 2WK2

3W3 / 3WK3

5W1 Male/Female

24W7 Male/Female

5W5 Male

8W8 Male

7W2 Male/Female

9W4 Male

9W4 Female

25W3 Female

13W3 Male

36W4 Male

13W3 Female

36W4 Female

13W6 Male

43W2 Male

13W6 Female

43W2 Female

17W5 Male

47W1 Male

17W5 Female

47W1 Female