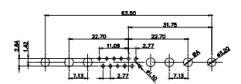

| SW REFERENCE NO.: 627 (         | 627 COMBO ASSEMBLY |  |
|---------------------------------|--------------------|--|
| DRAWN: C.B                      | DATE: JAN. 01/2019 |  |
| CHECKED:                        | DATE:              |  |
| SCALE: N.T.S                    | SHEET 4 OF 4       |  |
| DRAWING NUMBER: 627 24W7224 5ND |                    |  |

DRAWING NUMBER: 627-24W7224-5ND ISSUE PART NUMBER: 627-24W7224-5ND