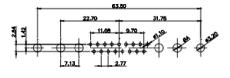

627-24W7224-5ND

PART NUMBER:

THIS SERIES FULLY CONFORMS TO THE EUROPEAN UNION DIRECTIVES 2011/65/EU FOR RoHS COMPLIANCY.

THIS IS A C.A.D. GENERATED DRAWING DO NOT MAKE MANUAL REVISIONS TO MASTER.

ISSUE NUMBER ORIGINAL

43W2 Male

13W6 Female

43W2 Female

17W5 Male

47W1 Male

17W5 Female

47W1 Female