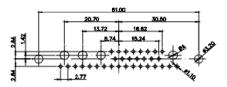

#### **COMBINATION D-SUB**

EDAC INC TORONTO, ONTARIO CANADA

THESE DRAWINGS AND SPECIFICATIONS ARE THE PROPERTY OF EDAC INC..AND SHALL NOT BE REPRODUCED, OR COPIED OR USED AS THE BASIS FOR THE MANUFACTURE OR SALE OF APPARATUS WITHOUT WRITTEN PERMISSION.

|   | SW REFERENCE NO.: 627 COMBO ASSEMBLY |                    |  |
|---|--------------------------------------|--------------------|--|
|   | DRAWN: C.B                           | DATE: JAN. 01/2019 |  |
| 1 | CHECKED:                             | DATE:              |  |
|   | SCALE: (IN C.A.D. 1:1)               | SHEET 1 OF 4       |  |
|   | DRAWING NUMBER: 627-24W7224-5ND      |                    |  |

627-24W7224-5ND

PART NUMBER:

THIS SERIES FULLY CONFORMS TO THE EUROPEAN UNION DIRECTIVES 2011/65/EU FOR RoHS COMPLIANCY. TOLERANCE UNLESS OTHERWISE SPECIFIED

.X ±0.25 .XX ±0.13 .XXX ±0.05

THIS IS A C.A.D. GENERATED DRAWING DO NOT MAKE MANUAL REVISIONS TO MASTER.