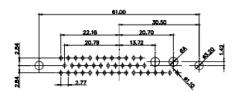

|   | SW REFERENCE NO.: 627 COMBO ASSEMBLY |                    |  |
|---|--------------------------------------|--------------------|--|
|   | DRAWN: C.B                           | DATE: JAN. 01/2019 |  |
| 1 | CHECKED:                             | DATE:              |  |
|   | SCALE: (IN C.A.D. 1:1)               | SHEET 1 OF 4       |  |
|   | DRAWING NUMBER: 627-24W7224-5ND      |                    |  |

627-24W7224-5ND

PART NUMBER:

THIS SERIES FULLY CONFORMS TO THE EUROPEAN UNION DIRECTIVES 2011/65/EU FOR RoHS COMPLIANCY. TOLERANCE UNLESS OTHERWISE SPECIFIED

.X ±0.25 .XX ±0.13 .XXX ±0.05

THIS IS A C.A.D. GENERATED DRAWING DO NOT MAKE MANUAL REVISIONS TO MASTER.