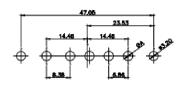

ORIGINAL (1)

 $\circ$ 

2W2

2WK2

5W1

11W1

9W4

13W3

ISSUE NUMBER ORIGINAL

2W2 / 2WK2

3W3 / 3WK3

5W1 Male/Female

24W7 Male/Female

5W5 Male

8W8 Male

7W2 Male/Female