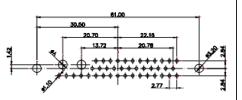

| SW REFERENCE NO.: 627   | O.: 627 COMBO ASSEMBLY |  |
|-------------------------|------------------------|--|
| DRAWN: C.B              | DATE: JAN. 01/2019     |  |
| CHECKED:                | DATE:                  |  |
| SCALE: N.T.S            | SHEET 3 OF 4           |  |
| DRAWING NUMBER: 627-24\ | W7224-5ND ISSUE        |  |

627-24W7224-5ND

PART NUMBER:

THIS SERIES FULLY CONFORMS TO THE EUROPEAN UNION DIRECTIVES 2011/65/EU FOR RoHS COMPLIANCY.

THIS IS A C.A.D. GENERATED DRAWING DO NOT MAKE MANUAL REVISIONS TO MASTER.

ISSUE NUMBER ORIGINAL