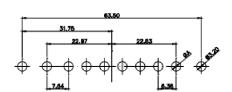

627-24W7224-5ND

627 COMBO ASSEMBLY

SW REFERENCE NO .:

PART NUMBER:

TOLERANCE UNLESS OTHERWISE SPECIFIED .X ±0.25 .XX ±0.13

.XXX ±0.05

THIS IS A C.A.D. GENERATED DRAWING DO NOT MAKE MANUAL REVISIONS TO MASTER.

ISSUE NUMBER ORIGINAL

2W2 / 2WK2

3W3 / 3WK3

5W1 Male/Female

24W7 Male/Female

5W5 Male

8W8 Male

7W2 Male/Female

21W4 Male/Female

5W5 Female

8W8 Female

11W1 Male/Female

27W2 Male/Female

17W2 Male/Female

21W1 Male/Female

CURRENT RATING / ØA

10A / 2.2

20A / 3.3

30A / 3.7

40A / 4.2