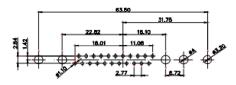

| SW REFERENCE NO.: 627   | O.: 627 COMBO ASSEMBLY |  |
|-------------------------|------------------------|--|
| DRAWN: C.B              | DATE: JAN. 01/2019     |  |
| CHECKED:                | DATE:                  |  |
| SCALE: N.T.S            | SHEET 3 OF 4           |  |
| DRAWING NUMBER: 627-24\ | W7224-5ND ISSUE        |  |

627-24W7224-5ND

PART NUMBER:

THIS SERIES FULLY CONFORMS TO THE EUROPEAN UNION DIRECTIVES 2011/65/EU FOR RoHS COMPLIANCY.

THIS IS A C.A.D. GENERATED DRAWING DO NOT MAKE MANUAL REVISIONS TO MASTER.

ISSUE NUMBER ORIGINAL