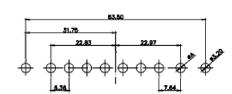

21W1

17W2

17W5

000:::::000

21W4

43W2

47W1

21W4 Male/Female

5W5 Female

8W8 Female

11W1 Male/Female

27W2 Male/Female

17W2 Male/Female

21W1 Male/Female

CURRENT RATING / ØA

10A / 2.2

20A / 3.3

30A / 3.7

40A / 4.2