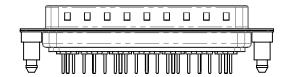

#### NOTES:

MATERIAL:

HOUSING: THERMOPLASTIC POLYESTER, UL94V-0

SHELL: STEEL, Sn or Ni PLATED

CONTACT: COPPER ALLOY SEE ORDERING GUIDE FOR PLATING

OPERATING TEMPERATURE: -55°C ~ 125°C

SIGNAL CONTACT RESISTANCE: 10mΩ MAX. INSULATOR RESISTANCE:  $5000M\Omega$  min.

**DIELECTRIC** 

WITHSTANDING VOLTAGE: 1000V AC rms

627-24W7224-5ND

PART NUMBER:

THIS SERIES FULLY CONFORMS TO THE EUROPEAN UNION DIRECTIVES 2011/65/EU FOR RoHS COMPLIANCY. TOLERANCE UNLESS OTHERWISE SPECIFIED

.X ±0.25 .XX ±0.13 .XXX ±0.05

THIS IS A C.A.D. GENERATED DRAWING DO NOT MAKE MANUAL REVISIONS TO MASTER.

|   | SW REFERENCE NO.: 627 COMBO ASSEMBLY |                    |  |
|---|--------------------------------------|--------------------|--|
|   | DRAWN: C.B                           | DATE: JAN. 01/2019 |  |
| 1 | CHECKED:                             | DATE:              |  |
|   | SCALE: (IN C.A.D. 1:1)               | SHEET 1 OF 4       |  |
|   | DRAWING NUMBER: 627-24W7224-5ND      |                    |  |