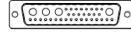

ORIGINAL (1)

 $\circ$ 

2W2

2WK2

5W1

11W1

9W4

13W3

21W1

17W2

17W5

000:::::000

21W4

43W2

47W1