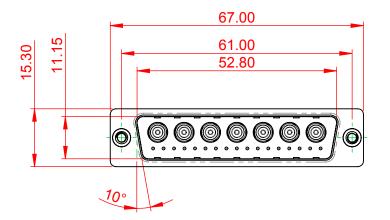

627-24W7224-5ND

PART NUMBER:

THIS SERIES FULLY CONFORMS TO THE EUROPEAN UNION DIRECTIVES 2011/65/EU FOR RoHS COMPLIANCY. TOLERANCE UNLESS OTHERWISE SPECIFIED

.X ±0.25 .XX ±0.13 .XXX ±0.05

THIS IS A C.A.D. GENERATED DRAWING DO NOT MAKE MANUAL REVISIONS TO MASTER.

627-24W7224-5ND

627 COMBO ASSEMBLY

SW REFERENCE NO .:

PART NUMBER:

TOLERANCE UNLESS OTHERWISE SPECIFIED .X ±0.25 .XX ±0.13

.XXX ±0.05

THIS IS A C.A.D. GENERATED DRAWING DO NOT MAKE MANUAL REVISIONS TO MASTER.