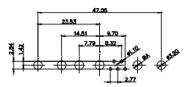

| SW REFERENCE NO.: 627   | O.: 627 COMBO ASSEMBLY |  |
|-------------------------|------------------------|--|
| DRAWN: C.B              | DATE: JAN. 01/2019     |  |
| CHECKED:                | DATE:                  |  |
| SCALE: N.T.S            | SHEET 3 OF 4           |  |
| DRAWING NUMBER: 627-24\ | W7224-5ND ISSUE        |  |

627-24W7224-5ND

PART NUMBER:

THIS SERIES FULLY CONFORMS TO THE EUROPEAN UNION DIRECTIVES 2011/65/EU FOR RoHS COMPLIANCY.

THIS IS A C.A.D. GENERATED DRAWING DO NOT MAKE MANUAL REVISIONS TO MASTER.

ISSUE NUMBER ORIGINAL