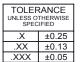

627-24W7224-5ND

PART NUMBER:

THIS SERIES FULLY CONFORMS TO THE EUROPEAN UNION DIRECTIVES 2011/65/EU FOR RoHS COMPLIANCY. TOLERANCE UNLESS OTHERWISE SPECIFIED

.X ±0.25 .XX ±0.13 .XXX ±0.05

THIS IS A C.A.D. GENERATED DRAWING DO NOT MAKE MANUAL REVISIONS TO MASTER.

627-24W7224-5ND

627 COMBO ASSEMBLY

SW REFERENCE NO .:

PART NUMBER:

TOLERANCE UNLESS OTHERWISE SPECIFIED .X ±0.25 .XX ±0.13

.XXX ±0.05

THIS IS A C.A.D. GENERATED DRAWING DO NOT MAKE MANUAL REVISIONS TO MASTER.