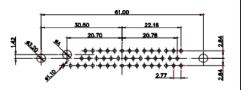

OUT WRITTEN PERMISSION.

| SW REFERENCE NO.: 627   | O.: 627 COMBO ASSEMBLY |  |
|-------------------------|------------------------|--|
| DRAWN: C.B              | DATE: JAN. 01/2019     |  |
| CHECKED:                | DATE:                  |  |
| SCALE: N.T.S            | SHEET 3 OF 4           |  |
| DRAWING NUMBER: 627-24\ | W7224-5ND ISSUE        |  |

627-24W7224-5ND

PART NUMBER:

THIS SERIES FULLY CONFORMS TO THE EUROPEAN UNION DIRECTIVES 2011/65/EU FOR RoHS COMPLIANCY.



THIS IS A C.A.D. GENERATED DRAWING DO NOT MAKE MANUAL REVISIONS TO MASTER.



ISSUE NUMBER ORIGINAL

9W4 Male







9W4 Female



25W3 Female



13W3 Male



36W4 Male



13W3 Female



36W4 Female



13W6 Male



43W2 Male



13W6 Female



43W2 Female



17W5 Male



47W1 Male



17W5 Female



47W1 Female



### **COMBINATION D-SUB**



YOUR CONNECTION TO QUALITY & SERVICE

EDAC INC TORONTO, ONTARIO CANADA

THESE DRAWINGS AND SPECIFICATIONS ARE THE PROPERTY OF EDAC INC.,AND SHALL NOT BE REPRODUCED,OR COPIED OR USED AS THE BASIS FOR THE MANUFACTURE OR SALE OF APPARATUS WITHOUT WRITTEN PERMISSION.

| SW REFERENCE NO.: 627 (         | 627 COMBO ASSEMBLY |  |
|---------------------------------|--------------------|--|
| DRAWN: C.B                      | DATE: JAN. 01/2019 |  |
| CHECKED:                        | DATE:              |  |
| SCALE: N.T.S                    | SHEET 4 OF 4       |  |
| DRAWING NUMBER: 627 24W7224 5ND |                    |  |

DRAWING NUMBER: 627-24W7224-5ND ISSUE PART NUMBER: 627-24W7224-5ND