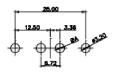

627-24W7224-5ND

PART NUMBER:

THIS SERIES FULLY CONFORMS TO THE EUROPEAN UNION DIRECTIVES 2011/65/EU FOR RoHS COMPLIANCY. TOLERANCE UNLESS OTHERWISE SPECIFIED

.X ±0.25 .XX ±0.13 .XXX ±0.05

THIS IS A C.A.D. GENERATED DRAWING DO NOT MAKE MANUAL REVISIONS TO MASTER.

627-24W7224-5ND

627 COMBO ASSEMBLY

SW REFERENCE NO .:

PART NUMBER:

TOLERANCE UNLESS OTHERWISE SPECIFIED .X ±0.25 .XX ±0.13

.XXX ±0.05

THIS IS A C.A.D. GENERATED DRAWING DO NOT MAKE MANUAL REVISIONS TO MASTER.