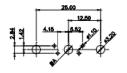

21W4 Male/Female

5W5 Female

8W8 Female

11W1 Male/Female

27W2 Male/Female

17W2 Male/Female

21W1 Male/Female

CURRENT RATING / ØA

10A / 2.2

20A / 3.3

30A / 3.7

40A / 4.2