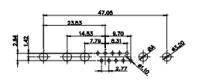

| SW REFERENCE NO.: 627 (         | 627 COMBO ASSEMBLY |  |
|---------------------------------|--------------------|--|
| DRAWN: C.B                      | DATE: JAN. 01/2019 |  |
| CHECKED:                        | DATE:              |  |
| SCALE: N.T.S                    | SHEET 4 OF 4       |  |
| DRAWING NUMBER: 627 24W7224 5ND |                    |  |

DRAWING NUMBER: 627-24W7224-5ND ISSUE PART NUMBER: 627-24W7224-5ND