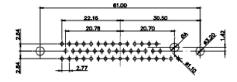

627-24W7224-5ND

PART NUMBER:

THIS SERIES FULLY CONFORMS TO THE EUROPEAN UNION DIRECTIVES 2011/65/EU FOR RoHS COMPLIANCY. TOLERANCE UNLESS OTHERWISE SPECIFIED

.X ±0.25 .XX ±0.13 .XXX ±0.05

THIS IS A C.A.D. GENERATED DRAWING DO NOT MAKE MANUAL REVISIONS TO MASTER.

627-24W7224-5ND

627 COMBO ASSEMBLY

SW REFERENCE NO .:

PART NUMBER:

TOLERANCE UNLESS OTHERWISE SPECIFIED .X ±0.25 .XX ±0.13

.XXX ±0.05

THIS IS A C.A.D. GENERATED DRAWING DO NOT MAKE MANUAL REVISIONS TO MASTER.