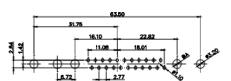

|   | SW REFERENCE NO.: 627 COMBO ASSEMBLY |                    |  |
|---|--------------------------------------|--------------------|--|
|   | DRAWN: C.B                           | DATE: JAN. 01/2019 |  |
| 1 | CHECKED:                             | DATE:              |  |
|   | SCALE: (IN C.A.D. 1:1)               | SHEET 1 OF 4       |  |
|   | DRAWING NUMBER: 627-24W7224-5ND      |                    |  |

627-24W7224-5ND

PART NUMBER:

THIS SERIES FULLY CONFORMS TO THE EUROPEAN UNION DIRECTIVES 2011/65/EU FOR RoHS COMPLIANCY. TOLERANCE UNLESS OTHERWISE SPECIFIED

.X ±0.25 .XX ±0.13 .XXX ±0.05

THIS IS A C.A.D. GENERATED DRAWING DO NOT MAKE MANUAL REVISIONS TO MASTER.