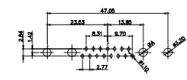

|   | SW REFERENCE NO.: 627 COMBO ASSEMBLY |                    |  |
|---|--------------------------------------|--------------------|--|
|   | DRAWN: C.B                           | DATE: JAN. 01/2019 |  |
| 1 | CHECKED:                             | DATE:              |  |
|   | SCALE: (IN C.A.D. 1:1)               | SHEET 1 OF 4       |  |
|   | DRAWING NUMBER: 627-24W7224-5ND      |                    |  |

627-24W7224-5ND

PART NUMBER:

THIS SERIES FULLY CONFORMS TO THE EUROPEAN UNION DIRECTIVES 2011/65/EU FOR RoHS COMPLIANCY. TOLERANCE UNLESS OTHERWISE SPECIFIED

.X ±0.25 .XX ±0.13 .XXX ±0.05

THIS IS A C.A.D. GENERATED DRAWING DO NOT MAKE MANUAL REVISIONS TO MASTER.