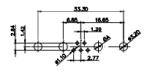

627-24W7224-5ND

PART NUMBER:

THIS SERIES FULLY CONFORMS TO THE EUROPEAN UNION DIRECTIVES 2011/65/EU FOR RoHS COMPLIANCY.

THIS IS A C.A.D. GENERATED DRAWING DO NOT MAKE MANUAL REVISIONS TO MASTER.

ISSUE NUMBER ORIGINAL

9W4 Male

9W4 Female

25W3 Female

13W3 Male

36W4 Male

13W3 Female

36W4 Female

13W6 Male