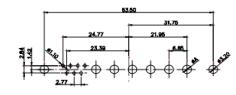

| DRAWN: C.B                                                                                                                                                                                                                                                                                                                                                                                                                                                                                                                                                                                                                                                                                                                                                                                                                                                                                                                                                                                                                                                                                                                                                                                                                                                                                                                                                                                                                                                                                                                                                                                                                                                                                                                                                                                                                                                                                                                                                                                                                                                                                                                     |          | DATE:    | JAN. | 01/20 | 19    |
|--------------------------------------------------------------------------------------------------------------------------------------------------------------------------------------------------------------------------------------------------------------------------------------------------------------------------------------------------------------------------------------------------------------------------------------------------------------------------------------------------------------------------------------------------------------------------------------------------------------------------------------------------------------------------------------------------------------------------------------------------------------------------------------------------------------------------------------------------------------------------------------------------------------------------------------------------------------------------------------------------------------------------------------------------------------------------------------------------------------------------------------------------------------------------------------------------------------------------------------------------------------------------------------------------------------------------------------------------------------------------------------------------------------------------------------------------------------------------------------------------------------------------------------------------------------------------------------------------------------------------------------------------------------------------------------------------------------------------------------------------------------------------------------------------------------------------------------------------------------------------------------------------------------------------------------------------------------------------------------------------------------------------------------------------------------------------------------------------------------------------------|----------|----------|------|-------|-------|
| CHECKED:                                                                                                                                                                                                                                                                                                                                                                                                                                                                                                                                                                                                                                                                                                                                                                                                                                                                                                                                                                                                                                                                                                                                                                                                                                                                                                                                                                                                                                                                                                                                                                                                                                                                                                                                                                                                                                                                                                                                                                                                                                                                                                                       |          | DATE:    |      |       |       |
| SCALE: N.T.S                                                                                                                                                                                                                                                                                                                                                                                                                                                                                                                                                                                                                                                                                                                                                                                                                                                                                                                                                                                                                                                                                                                                                                                                                                                                                                                                                                                                                                                                                                                                                                                                                                                                                                                                                                                                                                                                                                                                                                                                                                                                                                                   |          | SHEET    | 2    | OF    | 6     |
| DRAWING NUMBER:                                                                                                                                                                                                                                                                                                                                                                                                                                                                                                                                                                                                                                                                                                                                                                                                                                                                                                                                                                                                                                                                                                                                                                                                                                                                                                                                                                                                                                                                                                                                                                                                                                                                                                                                                                                                                                                                                                                                                                                                                                                                                                                | 627-24W7 | 7224-5NE | )    |       | ISSUE |
| The state of the s |          |          |      |       | 1     |

627-24W7224-5ND

627 COMBO ASSEMBLY

SW REFERENCE NO .:

PART NUMBER:

TOLERANCE UNLESS OTHERWISE SPECIFIED .X ±0.25 .XX ±0.13

.XXX ±0.05

THIS IS A C.A.D. GENERATED DRAWING DO NOT MAKE MANUAL REVISIONS TO MASTER.