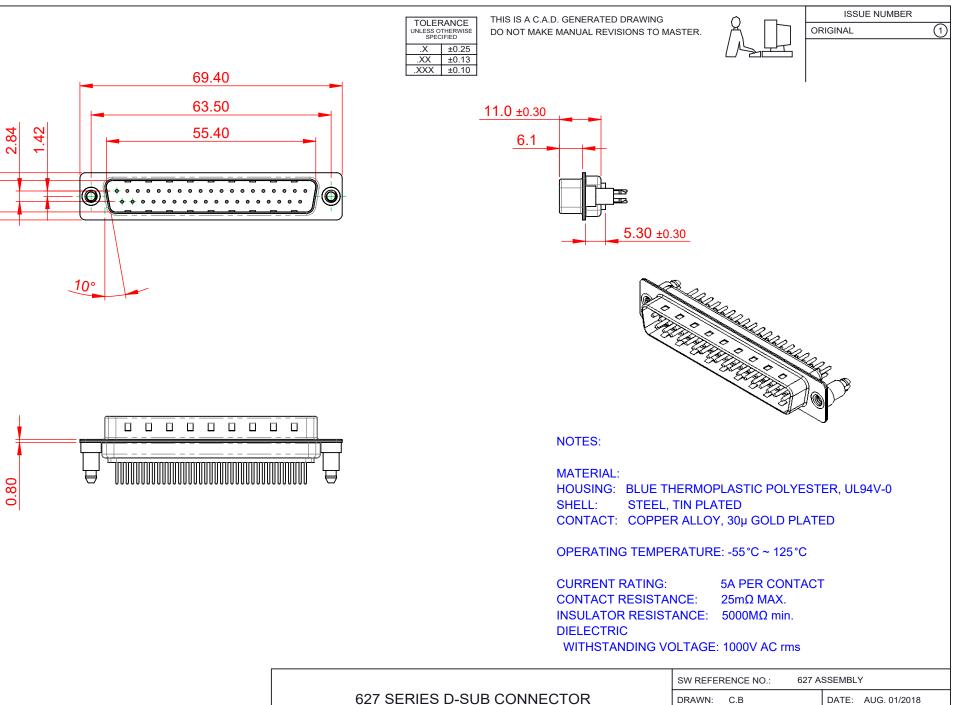

| <b>R#HS</b> |
|-------------|
| COMPLIANT   |

12.50 8.30

> THIS SERIES FULLY CONFORMS TO THE EUROPEAN UNION DIRECTIVES 2011/65/EU FOR RoHS COMPLIANCY.

EDAC INC TORONTO, ONTARIO CANADA

THESE DRAWINGS AND SPECIFICATIONS S ARE THE PROPERTY OF EDAC INC. AND SHALL NOT BE REPRODUCED, OR COPIED С OR USED AS THE BASIS FOR THE MANUFACTURE OR SALE OF APPARATUS P WITHOUT WRITTEN PERMISSION.

| SW REFERENCE NO.: 627 ASSEMBLY |                    |
|--------------------------------|--------------------|
| DRAWN: C.B                     | DATE: AUG. 01/2018 |
| CHECKED:                       | DATE:              |
| SCALE: 1:1                     | SHEET 1 OF 1       |
| DRAWING NUMBER: 627-M37-       | 620-LT5 ISSUE      |
| PART NUMBER: 627-M37-          | 620-LT5 1          |