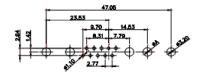

47.00 23.53 23.53 47.00 9.70 14.51 9.32 14.51 9.32 14.51 9.70 14.51 9.70 14.51 9.70 14.51 9.70 9.70 9.70 9.70 9.70 9.70 9.70 9.70 9.70 9.70 9.70 9.70 9.70 9.70 9.70 9.70 9.70 9.70 9.70 9.70 9.70 9.70 9.70 9.70 9.70 9.70 9.70 9.70 9.70 9.70 9.70 9.70 9.70 9.70 9.70 9.70 9.70 9.70 9.70 9.70 9.70 9.70 9.70 9.70 9.70 9.70 9.70 9.70 9.70 9.70 9.70 9.70 9.70 9.70 9.70 9.70 9.70 9.70 9.70 9.70 9.70 9.70 9.70 9.70 9.70 9.70 9.70 9.70 9.70 9.70 9.70 9.70 9.70 9.70 9.70 9.70 9.70 9.70 9.70 9.70 9.70 9.70 9.70 9.70 9.70 9.70 9.70 9.70 9.70 9.70 9.70 9.70 9.70 9.70 9.70 9.70 9.70 9.70 9.70 9.70 9.70 9.70 9.70 9.70 9.70 9.70 9.70 9.70 9.70 9.70 9.70 9.70 9.70 9.70 9.70 9.70 9.70 9.70 9.70 9.70 9.70 9.70 9.70 9.70 9.70 9.70 9.70 9.70 9.70 9.70 9.70 9.70 9.70 9.70 9.70 9.70 9.70 9.70 9.70 9.70 9.70 9.70 9.70 9.70 9.70 9.70 9.70 9.70 9.70 9.70 9.70 9.70 9.70 9.70 9.70 9.70 9.70 9.70 9.70 9.70 9.70 9.70 9.70 9.70 9.70 9.70 9.70 9.70 9.70 9.70 9.70 9.70 9.70 9.70 9.70 9.70 9.70 9.70 9.70 9.70 9.70 9.70 9.70 9.70 9.70 9.70 9.70 9.70 9.70 9.70 9.70 9.70 9.70 9.70 9.70 9.70 9.70 9.70 9.70 9.70 9.70 9.70 9.70 9.70 9.70 9.70 9.70 9.70 9.70 9.70 9.70 9.70 9.70 9.70 9.70 9.70 9.70 9.70 9.70 9.70 9.70 9.70 9.70 9.70 9.70 9.70 9.70 9.70 9.70 9.70 9.70 9.70 9.70 9.70 9.70 9.70 9.70 9.70 9.70 9.70 9.70 9.70 9.70 9.70 9.70 9.70 9.70 9.70 9.70 9.70 9.70 9.70 9.70 9.70 9.70 9.70 9.70 9.70 9.70 9.70 9.70 9.70 9.70 9.70 9.70 9.70 9.70 9.70 9.70 9.70 9.70 9.70 9.70 9.70 9.70 9.70 9.70 9.70 9.70 9.70 9.70 9.70 9.70 9.70 9.70 9.70 9.70 9.70 9.70 9.70 9.70 9.70 9.70 9.70 9.70 9.70 9.70 9.70 9.70 9.70 9.70 9.70 9.70 9.70 9.70 9.70 9.70 9.70 9.70 9.70 9.70 9.70 9.70 9.70 9.70 9.70 9.70 9.70 9.70 9.70 9.70 9.70 9.70 9.