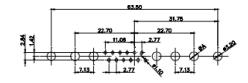

47.00 23.53 23.53 47.00 9.70 14.51 9.32 14.51 9.32 14.51 9.70 14.51 9.70 14.51 9.70 14.51 9.70 9.70 9.70 9.70 9.70 9.70 9.70 9.70 9.70 9.70 9.70 9.70 9.70 9.70 9.70 9.70 9.70 9.70 9.70 9.70 9.70 9.70 9.70 9.70 9.70 9.70 9.70 9.70 9.70 9.70 9.70 9.70 9.70 9.70 9.70 9.70 9.70 9.70 9.70 9.70 9.70 9.70 9.70 9.70 9.70 9.70 9.70 9.70 9.70 9.70 9.70 9.70 9.70 9.70 9.70 9.70 9.70 9.70 9.70 9.70 9.70 9.70 9.70 9.70 9.70 9.70 9.70 9.70 9.70 9.70 9.70 9.70 9.70 9.70 9.70 9.70 9.70 9.70 9.70 9.70 9.70 9.70 9.70 9.70 9.70 9.70 9.70 9.70 9.70 9.70 9.70 9.70 9.70 9.70 9.70 9.70 9.70 9.70 9.70 9.70 9.70 9.70 9.70 9.70 9.70 9.70 9.70 9.70 9.70 9.70 9.70 9.70 9.70 9.70 9.70 9.70 9.70 9.70 9.70 9.70 9.70 9.70 9.70 9.70 9.70 9.70 9.70 9.70 9.70 9.70 9.70 9.70 9.70 9.70 9.70 9.70 9.70 9.70 9.70 9.70 9.70 9.70 9.70 9.70 9.70 9.70 9.70 9.70 9.70 9.70 9.70 9.70 9.70 9.70 9.70 9.70 9.70 9.70 9.70 9.70 9.70 9.70 9.70 9.70 9.70 9.70 9.70 9.70 9.70 9.70 9.70 9.70 9.70 9.70 9.70 9.70 9.70 9.70 9.70 9.70 9.70 9.70 9.70 9.70 9.70 9.70 9.70 9.70 9.70 9.70 9.70 9.70 9.70 9.70 9.70 9.70 9.70 9.70 9.70 9.70 9.70 9.70 9.70 9.70 9.70 9.70 9.70 9.70 9.70 9.70 9.70 9.70 9.70 9.70 9.70 9.70 9.70 9.70 9.70 9.70 9.70 9.70 9.70 9.70 9.70 9.70 9.70 9.70 9.70 9.70 9.70 9.70 9.70 9.70 9.70 9.70 9.70 9.70 9.70 9.70 9.70 9.70 9.70 9.70 9.70 9.70 9.70 9.70 9.70 9.70 9.70 9.70 9.70 9.70 9.70 9.70 9.70 9.70 9.70 9.70 9.70 9.70 9.70 9.70 9.70 9.70 9.70 9.70 9.70 9.70 9.70 9.70 9.70 9.70 9.70 9.70 9.70 9.70 9.70 9.70 9.70 9.70 9.70 9.70 9.70 9.70 9.70 9.70 9.70 9.70 9.70 9.70 9.70 9.70 9.70 9.70 9.70 9.70 9.70 9.70 9.70 9.70 9.70 9.70 9.70 9.70 9.70 9.70 9.70 9.70 9.70 9.70 9.70 9.70 9.70 9.70 9.70 9.70 9.70 9.70 9.70 9.70 9.70 9.