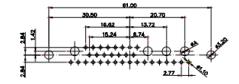

36W4 Female

13W3 Male

51.00 30.50 13.72 15.52 15.52 15.52 15.52 15.52 15.52 15.52 15.52 15.52 15.52 15.52 15.52 15.52 15.52 15.52 15.52 15.52 15.52 15.52 15.52 15.52 15.52 15.52 15.52 15.52 15.52 15.52 15.52 15.52 15.52 15.52 15.52 15.52 15.52 15.52 15.52 15.52 15.52 15.52 15.52 15.52 15.52 15.52 15.52 15.52 15.52 15.52 15.52 15.52 15.52 15.52 15.52 15.52 15.52 15.52 15.52 15.52 15.52 15.52 15.52 15.52 15.52 15.52 15.52 15.52 15.52 15.52 15.52 15.52 15.52 15.52 15.52 15.52 15.52 15.52 15.52 15.52 15.52 15.52 15.52 15.52 15.52 15.52 15.52 15.52