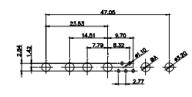

|                                                                  |            | 11W1 Male/Female                                                                                                                                                                                                                                                                                                                                                                                                                                                                                                                                                                                                                                                                                                                                                                                                                                                                                                                                                                                                                                                                                                                                                                                                                                                                                                                                                                                                                                                                                                                                                                                                                                                                                                                                                                                                                                                                                                                                                                                                                                                                                                                                                                                                                                                                                                                                                                                                                                                                                                                                                                                                                                                                                                                                                                                                                       | 27W2 M          |  |
|------------------------------------------------------------------|------------|----------------------------------------------------------------------------------------------------------------------------------------------------------------------------------------------------------------------------------------------------------------------------------------------------------------------------------------------------------------------------------------------------------------------------------------------------------------------------------------------------------------------------------------------------------------------------------------------------------------------------------------------------------------------------------------------------------------------------------------------------------------------------------------------------------------------------------------------------------------------------------------------------------------------------------------------------------------------------------------------------------------------------------------------------------------------------------------------------------------------------------------------------------------------------------------------------------------------------------------------------------------------------------------------------------------------------------------------------------------------------------------------------------------------------------------------------------------------------------------------------------------------------------------------------------------------------------------------------------------------------------------------------------------------------------------------------------------------------------------------------------------------------------------------------------------------------------------------------------------------------------------------------------------------------------------------------------------------------------------------------------------------------------------------------------------------------------------------------------------------------------------------------------------------------------------------------------------------------------------------------------------------------------------------------------------------------------------------------------------------------------------------------------------------------------------------------------------------------------------------------------------------------------------------------------------------------------------------------------------------------------------------------------------------------------------------------------------------------------------------------------------------------------------------------------------------------------------|-----------------|--|
|                                                                  | 8W8 Female | 33.30<br>16.66<br>9.70<br>8.31<br>9.70<br>9.70<br>9.70<br>9.70<br>9.70<br>9.70<br>9.70<br>9.70<br>9.70<br>9.70<br>9.70<br>9.70<br>9.70<br>9.70<br>9.70<br>9.70<br>9.70<br>9.70<br>9.70<br>9.70<br>9.70<br>9.70<br>9.70<br>9.70<br>9.70<br>9.70<br>9.70<br>9.70<br>9.70<br>9.70<br>9.70<br>9.70<br>9.70<br>9.70<br>9.70<br>9.70<br>9.70<br>9.70<br>9.70<br>9.70<br>9.70<br>9.70<br>9.70<br>9.70<br>9.70<br>9.70<br>9.70<br>9.70<br>9.70<br>9.70<br>9.70<br>9.70<br>9.70<br>9.70<br>9.70<br>9.70<br>9.70<br>9.70<br>9.70<br>9.70<br>9.70<br>9.70<br>9.70<br>9.70<br>9.70<br>9.70<br>9.70<br>9.70<br>9.70<br>9.70<br>9.70<br>9.70<br>9.70<br>9.70<br>9.70<br>9.70<br>9.70<br>9.70<br>9.70<br>9.70<br>9.70<br>9.70<br>9.70<br>9.70<br>9.70<br>9.70<br>9.70<br>9.70<br>9.70<br>9.70<br>9.70<br>9.70<br>9.70<br>9.70<br>9.70<br>9.70<br>9.70<br>9.70<br>9.70<br>9.70<br>9.70<br>9.70<br>9.70<br>9.70<br>9.70<br>9.70<br>9.70<br>9.70<br>9.70<br>9.70<br>9.70<br>9.70<br>9.70<br>9.70<br>9.70<br>9.70<br>9.70<br>9.70<br>9.70<br>9.70<br>9.70<br>9.70<br>9.70<br>9.70<br>9.70<br>9.70<br>9.70<br>9.70<br>9.70<br>9.70<br>9.70<br>9.70<br>9.70<br>9.70<br>9.70<br>9.70<br>9.70<br>9.70<br>9.70<br>9.70<br>9.70<br>9.70<br>9.70<br>9.70<br>9.70<br>9.70<br>9.70<br>9.70<br>9.70<br>9.70<br>9.70<br>9.70<br>9.70<br>9.70<br>9.70<br>9.70<br>9.70<br>9.70<br>9.70<br>9.70<br>9.70<br>9.70<br>9.70<br>9.70<br>9.70<br>9.70<br>9.70<br>9.70<br>9.70<br>9.70<br>9.70<br>9.70<br>9.70<br>9.70<br>9.70<br>9.70<br>9.70<br>9.70<br>9.70<br>9.70<br>9.70<br>9.70<br>9.70<br>9.70<br>9.70<br>9.70<br>9.70<br>9.70<br>9.70<br>9.70<br>9.70<br>9.70<br>9.70<br>9.70<br>9.70<br>9.70<br>9.70<br>9.70<br>9.70<br>9.70<br>9.70<br>9.70<br>9.70<br>9.70<br>9.70<br>9.70<br>9.70<br>9.70<br>9.70<br>9.70<br>9.70<br>9.70<br>9.70<br>9.70<br>9.70<br>9.70<br>9.70<br>9.70<br>9.70<br>9.70<br>9.70<br>9.70<br>9.70<br>9.70<br>9.70<br>9.70<br>9.70<br>9.70<br>9.70<br>9.70<br>9.70<br>9.70<br>9.70<br>9.70<br>9.70<br>9.70<br>9.70<br>9.70<br>9.70<br>9.70<br>9.70<br>9.70<br>9.70<br>9.70<br>9.70<br>9.70<br>9.70<br>9.70<br>9.70<br>9.70<br>9.70<br>9.70<br>9.70<br>9.70<br>9.70<br>9.70<br>9.70<br>9.70<br>9.70<br>9.70<br>9.70<br>9.70<br>9.70<br>9.70<br>9.70<br>9.70<br>9.70<br>9.70<br>9.70<br>9.70<br>9.70<br>9.70<br>9.70<br>9.70<br>9.70<br>9.70<br>9.70<br>9.70<br>9.70<br>9.70<br>9.70<br>9.70<br>9.70<br>9.70<br>9.70<br>9.70<br>9.70<br>9.70<br>9.70<br>9.70<br>9.70<br>9.70<br>9.70<br>9.70<br>9.70<br>9.70<br>9.70<br>9.70<br>9.70<br>9.70<br>9.70<br>9.70<br>9.70<br>9.70<br>9.70<br>9.70<br>9.70<br>9.70<br>9.70<br>9.70<br>9.70<br>9.70<br>9.70<br>9.70<br>9.70<br>9.70<br>9.70<br>9.70<br>9.70<br>9.70<br>9.70<br>9.70<br>9.70<br>9.70<br>9.70<br>9.70<br>9.70<br>9.70<br>9.70<br>9.70<br>9.70<br>9.70<br>9.70<br>9.70<br>9.70<br>9.70<br>9.70 | 286<br>142      |  |
|                                                                  |            | 17W2 Male/Female                                                                                                                                                                                                                                                                                                                                                                                                                                                                                                                                                                                                                                                                                                                                                                                                                                                                                                                                                                                                                                                                                                                                                                                                                                                                                                                                                                                                                                                                                                                                                                                                                                                                                                                                                                                                                                                                                                                                                                                                                                                                                                                                                                                                                                                                                                                                                                                                                                                                                                                                                                                                                                                                                                                                                                                                                       | 21W1 M          |  |
| CURRENT RATING<br>10A / 2.2                                      | / ΦΑ       | 47.05                                                                                                                                                                                                                                                                                                                                                                                                                                                                                                                                                                                                                                                                                                                                                                                                                                                                                                                                                                                                                                                                                                                                                                                                                                                                                                                                                                                                                                                                                                                                                                                                                                                                                                                                                                                                                                                                                                                                                                                                                                                                                                                                                                                                                                                                                                                                                                                                                                                                                                                                                                                                                                                                                                                                                                                                                                  |                 |  |
| 20A / 3.3<br>30A / 3.7<br>40A / 4.2                              |            |                                                                                                                                                                                                                                                                                                                                                                                                                                                                                                                                                                                                                                                                                                                                                                                                                                                                                                                                                                                                                                                                                                                                                                                                                                                                                                                                                                                                                                                                                                                                                                                                                                                                                                                                                                                                                                                                                                                                                                                                                                                                                                                                                                                                                                                                                                                                                                                                                                                                                                                                                                                                                                                                                                                                                                                                                                        | 472<br>101      |  |
|                                                                  |            |                                                                                                                                                                                                                                                                                                                                                                                                                                                                                                                                                                                                                                                                                                                                                                                                                                                                                                                                                                                                                                                                                                                                                                                                                                                                                                                                                                                                                                                                                                                                                                                                                                                                                                                                                                                                                                                                                                                                                                                                                                                                                                                                                                                                                                                                                                                                                                                                                                                                                                                                                                                                                                                                                                                                                                                                                                        |                 |  |
| COMBINATION D-SUB                                                |            |                                                                                                                                                                                                                                                                                                                                                                                                                                                                                                                                                                                                                                                                                                                                                                                                                                                                                                                                                                                                                                                                                                                                                                                                                                                                                                                                                                                                                                                                                                                                                                                                                                                                                                                                                                                                                                                                                                                                                                                                                                                                                                                                                                                                                                                                                                                                                                                                                                                                                                                                                                                                                                                                                                                                                                                                                                        | DRAWN: C.B      |  |
|                                                                  |            |                                                                                                                                                                                                                                                                                                                                                                                                                                                                                                                                                                                                                                                                                                                                                                                                                                                                                                                                                                                                                                                                                                                                                                                                                                                                                                                                                                                                                                                                                                                                                                                                                                                                                                                                                                                                                                                                                                                                                                                                                                                                                                                                                                                                                                                                                                                                                                                                                                                                                                                                                                                                                                                                                                                                                                                                                                        | CHECKED:        |  |
| THIS SERIES FULLY CONFORMS TO                                    |            | AC INC THESE DRAWINGS AND SPECIFICATIONS<br>ARE THE PROPERTY OF EDAC INC.,AND                                                                                                                                                                                                                                                                                                                                                                                                                                                                                                                                                                                                                                                                                                                                                                                                                                                                                                                                                                                                                                                                                                                                                                                                                                                                                                                                                                                                                                                                                                                                                                                                                                                                                                                                                                                                                                                                                                                                                                                                                                                                                                                                                                                                                                                                                                                                                                                                                                                                                                                                                                                                                                                                                                                                                          | SCALE: N.T.S    |  |
| THE EUROPEAN UNION DIRECTIVES<br>2011/65/EU FOR R₀HS COMPLIANCY. |            | O, ONTARIO SHALL NOT BE REPRODUCED, OR COPIED OR USED AS THE BASIS FOR THE                                                                                                                                                                                                                                                                                                                                                                                                                                                                                                                                                                                                                                                                                                                                                                                                                                                                                                                                                                                                                                                                                                                                                                                                                                                                                                                                                                                                                                                                                                                                                                                                                                                                                                                                                                                                                                                                                                                                                                                                                                                                                                                                                                                                                                                                                                                                                                                                                                                                                                                                                                                                                                                                                                                                                             | DRAWING NUMBER: |  |
| 2011/05/EU FOR RUHS COMPLIANCT.                                  |            | MANUEACTURE OR SALE OF APPARATUS                                                                                                                                                                                                                                                                                                                                                                                                                                                                                                                                                                                                                                                                                                                                                                                                                                                                                                                                                                                                                                                                                                                                                                                                                                                                                                                                                                                                                                                                                                                                                                                                                                                                                                                                                                                                                                                                                                                                                                                                                                                                                                                                                                                                                                                                                                                                                                                                                                                                                                                                                                                                                                                                                                                                                                                                       |                 |  |

47.00 23.53 23.53 47.00 9.70 14.51 9.32 14.51 9.32 14.51 9.70 14.51 9.70 14.51 9.70 14.51 9.70 9.70 9.70 9.70 9.70 9.70 9.70 9.70 9.70 9.70 9.70 9.70 9.70 9.70 9.70 9.70 9.70 9.70 9.70 9.70 9.70 9.70 9.70 9.70 9.70 9.70 9.70 9.70 9.70 9.70 9.70 9.70 9.70 9.70 9.70 9.70 9.70 9.70 9.70 9.70 9.70 9.70 9.70 9.70 9.70 9.70 9.70 9.70 9.70 9.70 9.70 9.70 9.70 9.70 9.70 9.70 9.70 9.70 9.70 9.70 9.70 9.70 9.70 9.70 9.70 9.70 9.70 9.70 9.70 9.70 9.70 9.70 9.70 9.70 9.70 9.70 9.70 9.70 9.70 9.70 9.70 9.70 9.70 9.70 9.70 9.70 9.70 9.70 9.70 9.70 9.70 9.70 9.70 9.70 9.70 9.70 9.70 9.70 9.70 9.70 9.70 9.70 9.70 9.70 9.70 9.70 9.70 9.70 9.70 9.70 9.70 9.70 9.70 9.70 9.70 9.70 9.70 9.70 9.70 9.70 9.70 9.70 9.70 9.70 9.70 9.70 9.70 9.70 9.70 9.70 9.70 9.70 9.70 9.70 9.70 9.70 9.70 9.70 9.70 9.70 9.70 9.70 9.70 9.70 9.70 9.70 9.70 9.70 9.70 9.70 9.70 9.70 9.70 9.70 9.70 9.70 9.70 9.70 9.70 9.70 9.70 9.70 9.70 9.70 9.70 9.70 9.70 9.70 9.70 9.70 9.70 9.70 9.70 9.70 9.70 9.70 9.70 9.70 9.70 9.70 9.70 9.70 9.70 9.70 9.70 9.70 9.70 9.70 9.70 9.70 9.70 9.70 9.70 9.70 9.70 9.70 9.70 9.70 9.70 9.70 9.70 9.70 9.70 9.70 9.70 9.70 9.70 9.70 9.70 9.70 9.70 9.70 9.70 9.70 9.70 9.70 9.70 9.70 9.70 9.70 9.70 9.70 9.70 9.70 9.70 9.70 9.70 9.70 9.70 9.70 9.70 9.70 9.70 9.70 9.70 9.70 9.70 9.70 9.70 9.70 9.70 9.70 9.70 9.70 9.70 9.70 9.70 9.70 9.70 9.70 9.70 9.70 9.70 9.70 9.70 9.70 9.70 9.70 9.70 9.70 9.70 9.70 9.70 9.70 9.70 9.70 9.70 9.70 9.70 9.70 9.70 9.70 9.70 9.70 9.70 9.70 9.70 9.70 9.70 9.70 9.70 9.70 9.70 9.70 9.70 9.70 9.70 9.70 9.70 9.70 9.70 9.70 9.70 9.70 9.70 9.70 9.70 9.70 9.70 9.70 9.70 9.70 9.70 9.70 9.70 9.70 9.70 9.70 9.70 9.70 9.70 9.70 9.70 9.70 9.70 9.70 9.70 9.70 9.70 9.70 9.70 9.70 9.70 9.