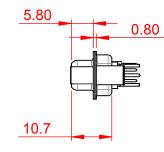

47.0/

23.53

|                                                                                |                                                                                                                                                                                                                                                                                                                                                                                                                                                                                                                                                                                                                                                                                                                                                                                                                                                                                                                                                                                                                                                                                                                                                                                                                                                                                                                                                                                                                                                                                                                                                                                                                                                                                                                                                                                                                                                                                                                                                                                                                                                                                                                                                                                                                                                                                                                                                                                                                                                                                                                                                                                                                              |                                                                 | SW REFERENCE NO.: 628 COMBO ASS |                        |       |       | 3LY |
|--------------------------------------------------------------------------------|------------------------------------------------------------------------------------------------------------------------------------------------------------------------------------------------------------------------------------------------------------------------------------------------------------------------------------------------------------------------------------------------------------------------------------------------------------------------------------------------------------------------------------------------------------------------------------------------------------------------------------------------------------------------------------------------------------------------------------------------------------------------------------------------------------------------------------------------------------------------------------------------------------------------------------------------------------------------------------------------------------------------------------------------------------------------------------------------------------------------------------------------------------------------------------------------------------------------------------------------------------------------------------------------------------------------------------------------------------------------------------------------------------------------------------------------------------------------------------------------------------------------------------------------------------------------------------------------------------------------------------------------------------------------------------------------------------------------------------------------------------------------------------------------------------------------------------------------------------------------------------------------------------------------------------------------------------------------------------------------------------------------------------------------------------------------------------------------------------------------------------------------------------------------------------------------------------------------------------------------------------------------------------------------------------------------------------------------------------------------------------------------------------------------------------------------------------------------------------------------------------------------------------------------------------------------------------------------------------------------------|-----------------------------------------------------------------|---------------------------------|------------------------|-------|-------|-----|
|                                                                                | COMBINATION D-SUB<br>DRAWN:<br>CHECKEE<br>DRAWN:<br>CHECKEE<br>DRAWN:<br>CHECKEE<br>DRAWN:<br>CHECKEE<br>DRAWN:<br>CHECKEE<br>DRAWN:<br>CHECKEE<br>DRAWN:<br>CHECKEE<br>DRAWN:<br>CHECKEE<br>DRAWN:<br>CHECKEE<br>DRAWN:<br>CHECKEE<br>DRAWN:<br>CHECKEE<br>DRAWN:<br>CHECKEE<br>DRAWN:<br>CHECKEE<br>DRAWN:<br>CHECKEE<br>DRAWN:<br>CHECKEE<br>DRAWN:<br>CHECKEE<br>DRAWN:<br>CHECKEE<br>DRAWN:<br>CHECKEE<br>DRAWN:<br>CHECKEE<br>DRAWN:<br>CHECKEE<br>DRAWN:<br>CHECKEE<br>DRAWN:<br>CHECKEE<br>DRAWN:<br>CHECKEE<br>DRAWN:<br>CHECKEE<br>DRAWN:<br>CHECKEE<br>DRAWN:<br>CHECKEE<br>DRAWN:<br>CHECKEE<br>DRAWN:<br>CHECKEE<br>DRAWN:<br>CHECKEE<br>DRAWN:<br>CHECKEE<br>DRAWN:<br>CHECKEE<br>DRAWN:<br>CHECKEE<br>DRAWN:<br>CHECKEE<br>DRAWN:<br>CHECKEE<br>DRAWN:<br>CHECKEE<br>DRAWN:<br>CHECKEE<br>DRAWN:<br>CHECKEE<br>DRAWN:<br>CHECKEE<br>DRAWN:<br>CHECKEE<br>DRAWN:<br>CHECKEE<br>DRAWN:<br>CHECKEE<br>DRAWN:<br>CHECKEE<br>DRAWN:<br>CHECKEE<br>DRAWN:<br>CHECKEE<br>DRAWN:<br>CHECKEE<br>DRAWN:<br>CHECKEE<br>DRAWN:<br>CHECKEE<br>DRAWN:<br>CHECKEE<br>DRAWN:<br>CHECKEE<br>DRAWN:<br>CHECKEE<br>DRAWN:<br>CHECKEE<br>DRAWN:<br>CHECKEE<br>DRAWN:<br>CHECKEE<br>DRAWN:<br>CHECKEE<br>DRAWN:<br>CHECKEE<br>DRAWN:<br>CHECKEE<br>DRAWN:<br>CHECKEE<br>DRAWN:<br>CHECKEE<br>DRAWN:<br>CHECKEE<br>DRAWN:<br>CHECKEE<br>DRAWN:<br>CHECKEE<br>DRAWN:<br>CHECKEE<br>DRAWN:<br>CHECKEE<br>DRAWN:<br>CHECKEE<br>DRAWN:<br>CHECKEE<br>DRAWN:<br>CHECKEE<br>DRAWN:<br>CHECKEE<br>DRAWN:<br>CHECKEE<br>DRAWN:<br>CHECKEE<br>DRAWN:<br>CHECKEE<br>DRAWN:<br>CHECKEE<br>DRAWN:<br>CHECKEE<br>DRAWN:<br>CHECKEE<br>DRAWN:<br>CHECKEE<br>DRAWN:<br>CHECKEE<br>DRAWN:<br>CHECKEE<br>DRAWN:<br>CHECKEE<br>DRAWN:<br>CHECKEE<br>DRAWN:<br>CHECKEE<br>DRAWN:<br>CHECKEE<br>DRAWN:<br>CHECKEE<br>DRAWN:<br>CHECKEE<br>DRAWN:<br>CHECKEE<br>DRAWN:<br>CHECKEE<br>DRAWN:<br>CHECKEE<br>DRAWN:<br>CHECKEE<br>DRAWN:<br>CHECKEE<br>DRAWN:<br>CHECKEE<br>DRAWN:<br>CHECKEE<br>DRAWN:<br>CHECKEE<br>DRAWN:<br>CHECKEE<br>DRAWN:<br>CHECKEE<br>DRAWN:<br>CHECKEE<br>DRAWN:<br>CHECKEE<br>DRAWN:<br>CHECKEE<br>DRAWN:<br>CHECKEE<br>DRAWN:<br>CHECKEE<br>DRAWN:<br>CHECKEE<br>DRAWN:<br>CHECKEE<br>DRAWN:<br>CHECKEE<br>DRAWN:<br>CHECKEE<br>DRAWN:<br>CHECKEE<br>DRAWN:<br>CHECKEE<br>DRAWN:<br>CHECKEE<br>DRAWN:<br>CHECKEE<br>DRAWN:<br>CHECKEE<br>DRAWN:<br>CHECKEE<br>DRAWN:<br>CHECKEE<br>DRAWN:<br>CHECKEE<br>DRAWN:<br>CHECKEE<br>DRAWN:<br>CHECKEE<br>DRAWN:<br>CHECKEE<br>DRAWN:<br>CHECKEE<br>DRAWN:<br>CHECKEE<br>DRAWN:<br>CHECKEE<br>DRAWN:<br>CHECKEE<br>DRAWN:<br>CHECKEE<br>DRAWN:<br>CHECKEE<br>DRAWN:<br>CHECKEE<br>DRAW | DRAWN: C.B                                                      |                                 | DATE:                  | JAN.  | 01/20 |     |
|                                                                                |                                                                                                                                                                                                                                                                                                                                                                                                                                                                                                                                                                                                                                                                                                                                                                                                                                                                                                                                                                                                                                                                                                                                                                                                                                                                                                                                                                                                                                                                                                                                                                                                                                                                                                                                                                                                                                                                                                                                                                                                                                                                                                                                                                                                                                                                                                                                                                                                                                                                                                                                                                                                                              | CHECKED:                                                        |                                 | DATE:                  |       |       |     |
|                                                                                | EDAC INC                                                                                                                                                                                                                                                                                                                                                                                                                                                                                                                                                                                                                                                                                                                                                                                                                                                                                                                                                                                                                                                                                                                                                                                                                                                                                                                                                                                                                                                                                                                                                                                                                                                                                                                                                                                                                                                                                                                                                                                                                                                                                                                                                                                                                                                                                                                                                                                                                                                                                                                                                                                                                     |                                                                 | SCALE: N.T.S                    |                        | SHEET | 3     | OF  |
| EDAC INC<br>TORONTO, ONTARIO<br>CANADA<br>XOLID CONNECTION TO OLIMITY SEEDVICE | OR USED AS THE BASIS FOR THE                                                                                                                                                                                                                                                                                                                                                                                                                                                                                                                                                                                                                                                                                                                                                                                                                                                                                                                                                                                                                                                                                                                                                                                                                                                                                                                                                                                                                                                                                                                                                                                                                                                                                                                                                                                                                                                                                                                                                                                                                                                                                                                                                                                                                                                                                                                                                                                                                                                                                                                                                                                                 | DRAWING NUMBER: 628                                             |                                 | 27W2224-7TC            |       |       |     |
| YOUR CONNECTION T                                                              | NECTION TO QUALITY & SERVICE                                                                                                                                                                                                                                                                                                                                                                                                                                                                                                                                                                                                                                                                                                                                                                                                                                                                                                                                                                                                                                                                                                                                                                                                                                                                                                                                                                                                                                                                                                                                                                                                                                                                                                                                                                                                                                                                                                                                                                                                                                                                                                                                                                                                                                                                                                                                                                                                                                                                                                                                                                                                 | MANUFACTURE OR SALE OF APPARATUS<br>WITHOUT WRITTEN PERMISSION. | PART NUMBER:                    | UMBER: 628-27W2224-7TC |       |       |     |