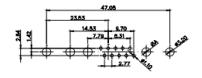

47.00 23.53 23.53 47.00 9.70 14.51 9.32 14.51 9.32 14.51 9.70 14.51 9.70 14.51 9.70 14.51 9.70 9.70 9.70 9.70 9.70 9.70 9.70 9.70 9.70 9.70 9.70 9.70 9.70 9.70 9.70 9.70 9.70 9.70 9.70 9.70 9.70 9.70 9.70 9.70 9.70 9.70 9.70 9.70 9.70 9.70 9.70 9.70 9.70 9.70 9.70 9.70 9.70 9.70 9.70 9.70 9.70 9.70 9.70 9.70 9.70 9.70 9.70 9.70 9.70 9.70 9.70 9.70 9.70 9.70 9.70 9.70 9.70 9.70 9.70 9.70 9.70 9.70 9.70 9.70 9.70 9.70 9.70 9.70 9.70 9.70 9.70 9.70 9.70 9.70 9.70 9.70 9.70 9.70 9.70 9.70 9.70 9.70 9.70 9.70 9.70 9.70 9.70 9.70 9.70 9.70 9.70 9.70 9.70 9.70 9.70 9.70 9.70 9.70 9.70 9.70 9.70 9.70 9.70 9.70 9.70 9.70 9.70 9.70 9.70 9.70 9.70 9.70 9.70 9.70 9.70 9.70 9.70 9.70 9.70 9.70 9.70 9.70 9.70 9.70 9.70 9.70 9.70 9.70 9.70 9.70 9.70 9.70 9.70 9.70 9.70 9.70 9.70 9.70 9.70 9.70 9.70 9.70 9.70 9.70 9.70 9.70 9.70 9.70 9.70 9.70 9.70 9.70 9.70 9.70 9.70 9.70 9.70 9.70 9.70 9.70 9.70 9.70 9.70 9.70 9.70 9.70 9.70 9.70 9.70 9.70 9.70 9.70 9.70 9.70 9.70 9.70 9.70 9.70 9.70 9.70 9.70 9.70 9.70 9.70 9.70 9.70 9.70 9.70 9.70 9.70 9.70 9.70 9.70 9.70 9.70 9.70 9.70 9.70 9.70 9.70 9.70 9.70 9.70 9.70 9.70 9.70 9.70 9.70 9.70 9.70 9.70 9.70 9.70 9.70 9.70 9.70 9.70 9.70 9.70 9.70 9.70 9.70 9.70 9.70 9.70 9.70 9.70 9.70 9.70 9.70 9.70 9.70 9.70 9.70 9.70 9.70 9.70 9.70 9.70 9.70 9.70 9.70 9.70 9.70 9.70 9.70 9.70 9.70 9.70 9.70 9.70 9.70 9.70 9.70 9.70 9.70 9.70 9.70 9.70 9.70 9.70 9.70 9.70 9.70 9.70 9.70 9.70 9.70 9.70 9.70 9.70 9.70 9.70 9.70 9.70 9.70 9.70 9.70 9.70 9.70 9.70 9.70 9.70 9.70 9.70 9.70 9.70 9.70 9.70 9.70 9.70 9.70 9.70 9.70 9.70 9.70 9.70 9.70 9.70 9.70 9.70 9.70 9.70 9.70 9.70 9.70 9.70 9.70 9.70 9.70 9.70 9.70 9.70 9.70 9.70 9.70 9.70 9.70 9.70 9.70 9.70 9.70 9.70 9.