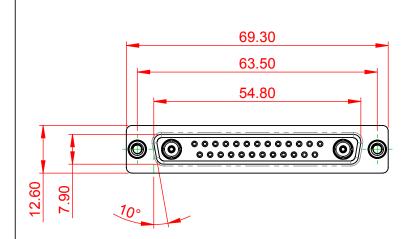

|  | COMBINATION D-SUB                    |                                                                                                                                       | SW REFERENCE NO.: 628 COMBO ASSEMBLY |                    |       |  |
|--|--------------------------------------|---------------------------------------------------------------------------------------------------------------------------------------|--------------------------------------|--------------------|-------|--|
|  |                                      |                                                                                                                                       | DRAWN: C.B                           | DATE: JAN. 01/2019 |       |  |
|  |                                      |                                                                                                                                       | CHECKED:                             | DATE:              |       |  |
|  | EDAC INC                             | THESE DRAWINGS AND SPECIFICATIONS<br>ARE THE PROPERTY OF EDAC INCAND                                                                  | SCALE: (IN C.A.D. 1:1)               | SHEET 1 OF         | 4     |  |
|  | YOUR CONNECTION TO QUALITY & SERVICE | SHALL NOT BE REPRODUCED, OR COPIED<br>OR USED AS THE BASIS FOR THE<br>MANUFACTURE OR SALE OF APPARATUS<br>WITHOUT WRITTEN PERMISSION. | DRAWING NUMBER: 628-27W              | 2224-7TC           | ISSUE |  |
|  |                                      |                                                                                                                                       | PART NUMBER: 628-27W                 | 2224-7TC           | 1     |  |