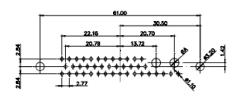

47.00 23.53 23.53 47.00 9.70 14.51 9.32 14.51 9.32 14.51 9.70 14.51 9.70 14.51 9.70 14.51 9.70 9.70 9.70 9.70 9.70 9.70 9.70 9.70 9.70 9.70 9.70 9.70 9.70 9.70 9.70 9.70 9.70 9.70 9.70 9.70 9.70 9.70 9.70 9.70 9.70 9.70 9.70 9.70 9.70 9.70 9.70 9.70 9.70 9.70 9.70 9.70 9.70 9.70 9.70 9.70 9.70 9.70 9.70 9.70 9.70 9.70 9.70 9.70 9.70 9.70 9.70 9.70 9.70 9.70 9.70 9.70 9.70 9.70 9.70 9.70 9.70 9.70 9.70 9.70 9.70 9.70 9.70 9.70 9.70 9.70 9.70 9.70 9.70 9.70 9.70 9.70 9.70 9.70 9.70 9.70 9.70 9.70 9.70 9.70 9.70 9.70 9.70 9.70 9.70 9.70 9.70 9.70 9.70 9.70 9.70 9.70 9.70 9.70 9.70 9.70 9.70 9.70 9.70 9.70 9.70 9.70 9.70 9.70 9.70 9.70 9.70 9.70 9.70 9.70 9.70 9.70 9.70 9.70 9.70 9.70 9.70 9.70 9.70 9.70 9.70 9.70 9.70 9.70 9.70 9.70 9.70 9.70 9.70 9.70 9.70 9.70 9.70 9.70 9.70 9.70 9.70 9.70 9.70 9.70 9.70 9.70 9.70 9.70 9.70 9.70 9.70 9.70 9.70 9.70 9.70 9.70 9.70 9.70 9.70 9.70 9.70 9.70 9.70 9.70 9.70 9.70 9.70 9.70 9.70 9.70 9.70 9.70 9.70 9.70 9.70 9.70 9.70 9.70 9.70 9.70 9.70 9.70 9.70 9.70 9.70 9.70 9.70 9.70 9.70 9.70 9.70 9.70 9.70 9.70 9.70 9.70 9.70 9.70 9.70 9.70 9.70 9.70 9.70 9.70 9.70 9.70 9.70 9.70 9.70 9.70 9.70 9.70 9.70 9.70 9.70 9.70 9.70 9.70 9.70 9.70 9.70 9.70 9.70 9.70 9.70 9.70 9.70 9.70 9.70 9.70 9.70 9.70 9.70 9.70 9.70 9.70 9.70 9.70 9.70 9.70 9.70 9.70 9.70 9.70 9.70 9.70 9.70 9.70 9.70 9.70 9.70 9.70 9.70 9.70 9.70 9.70 9.70 9.70 9.70 9.70 9.70 9.70 9.70 9.70 9.70 9.70 9.70 9.70 9.70 9.70 9.70 9.70 9.70 9.70 9.70 9.70 9.70 9.70 9.70 9.70 9.70 9.70 9.70 9.70 9.70 9.70 9.70 9.70 9.70 9.70 9.70 9.70 9.70 9.70 9.70 9.70 9.70 9.70 9.70 9.70 9.70 9.70 9.70 9.70 9.70 9.70 9.70 9.70 9.70 9.70 9.70 9.70 9.70 9.70 9.70 9.70 9.70 9.70 9.70 9.70 9.70 9.70 9.70 9.