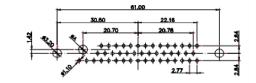

47.00 23.53 23.53 47.00 9.70 14.51 9.32 14.51 9.32 14.51 9.70 14.51 9.70 14.51 9.70 14.51 9.70 9.70 9.70 9.70 9.70 9.70 9.70 9.70 9.70 9.70 9.70 9.70 9.70 9.70 9.70 9.70 9.70 9.70 9.70 9.70 9.70 9.70 9.70 9.70 9.70 9.70 9.70 9.70 9.70 9.70 9.70 9.70 9.70 9.70 9.70 9.70 9.70 9.70 9.70 9.70 9.70 9.70 9.70 9.70 9.70 9.70 9.70 9.70 9.70 9.70 9.70 9.70 9.70 9.70 9.70 9.70 9.70 9.70 9.70 9.70 9.70 9.70 9.70 9.70 9.70 9.70 9.70 9.70 9.70 9.70 9.70 9.70 9.70 9.70 9.70 9.70 9.70 9.70 9.70 9.70 9.70 9.70 9.70 9.70 9.70 9.70 9.70 9.70 9.70 9.70 9.70 9.70 9.70 9.70 9.70 9.70 9.70 9.70 9.70 9.70 9.70 9.70 9.70 9.70 9.70 9.70 9.70 9.70 9.70 9.70 9.70 9.70 9.70 9.70 9.70 9.70 9.70 9.70 9.70 9.70 9.70 9.70 9.70 9.70 9.70 9.70 9.70 9.70 9.70 9.70 9.70 9.70 9.70 9.70 9.70 9.70 9.70 9.70 9.70 9.70 9.70 9.70 9.70 9.70 9.70 9.70 9.70 9.70 9.70 9.70 9.70 9.70 9.70 9.70 9.70 9.70 9.70 9.70 9.70 9.70 9.70 9.70 9.70 9.70 9.70 9.70 9.70 9.70 9.70 9.70 9.70 9.70 9.70 9.70 9.70 9.70 9.70 9.70 9.70 9.70 9.70 9.70 9.70 9.70 9.70 9.70 9.70 9.70 9.70 9.70 9.70 9.70 9.70 9.70 9.70 9.70 9.70 9.70 9.70 9.70 9.70 9.70 9.70 9.70 9.70 9.70 9.70 9.70 9.70 9.70 9.70 9.70 9.70 9.70 9.70 9.70 9.70 9.70 9.70 9.70 9.70 9.70 9.70 9.70 9.70 9.70 9.70 9.70 9.70 9.70 9.70 9.70 9.70 9.70 9.70 9.70 9.70 9.70 9.70 9.70 9.70 9.70 9.70 9.70 9.70 9.70 9.70 9.70 9.70 9.70 9.70 9.70 9.70 9.70 9.70 9.70 9.70 9.70 9.70 9.70 9.70 9.70 9.70 9.70 9.70 9.70 9.70 9.70 9.70 9.70 9.70 9.70 9.70 9.70 9.70 9.70 9.70 9.70 9.70 9.70 9.70 9.70 9.70 9.70 9.70 9.70 9.70 9.70 9.70 9.70 9.70 9.70 9.70 9.70 9.70 9.70 9.70 9.70 9.70 9.70 9.70 9.70 9.70 9.70 9.70 9.70 9.70 9.70 9.70 9.70 9.70 9.70 9.70 9.70 9.70 9.70 9.70 9.70 9.70 9.70 9.70 9.70 9.70 9.