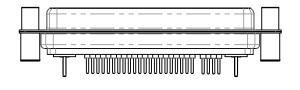

THIS IS A C.A.D. GENERATED DRAWING DO NOT MAKE MANUAL REVISIONS TO MASTER.

ISSUE NUMBER

(1)

## NOTES:

MATERIAL:

HOUSING: THERMOPLASTIC POLYESTER, UL94V-0 SHELL: STEEL, Sn or Ni PLATED CONTACT: COPPER ALLOY SEE ORDERING GUIDE FOR PLATING

OPERATING TEMPERATURE: -55°C ~ 125°C

SIGNAL CONTACT CURRENT RATING: 5A PER CONTACT SIGNAL CONTACT RESISTANCE:  $10m\Omega$  MAX. INSULATOR RESISTANCE:  $5000M\Omega$  min. DIELECTRIC WITHSTANDING VOLTAGE: 1000V AC rms

THIS SERIES FULLY CONFORMS TO THE EUROPEAN UNION DIRECTIVES 2011/65/EU FOR RoHS COMPLIANCY.

THIS IS A C.A.D. GENERATED DRAWING TOLERANCE UNLESS OTHERWISE SPECIFIED DO NOT MAKE MANUAL REVISIONS TO MASTER. .X ±0.25 .XX ±0.13 .XXX ±0.05