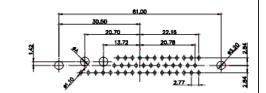

36W4 Female

13W3 Male

51.00 30.50 13.72 15.52 15.52 15.52 15.52 15.52 15.52 15.52 15.52 15.52 15.52 15.52 15.52 15.52 15.52 15.52 15.52 15.52 15.52 15.52 15.52 15.52 15.52 15.52 15.52 15.52 15.52 15.52 15.52 15.52 15.52 15.52 15.52 15.52 15.52 15.52 15.52 15.52 15.52 15.52 15.52 15.52 15.52 15.52 15.52 15.52 15.52 15.52 15.52 15.52 15.52 15.52 15.52 15.52 15.52 15.52 15.52 15.52 15.52 15.52 15.52 15.52 15.52 15.52 15.52 15.52 15.52 15.52 15.52 15.52 15.52 15.52 15.52 15.52 15.52 15.52 15.52 15.52 15.52 15.52 15.52 15.52 15.52 15.52 15.52 15.52