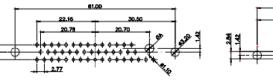

36W4 Female

13W3 Male

51.00 30.50 13.72 15.52 15.52 15.52 15.52 15.52 15.52 15.52 15.52 15.52 15.52 15.52 15.52 15.52 15.52 15.52 15.52 15.52 15.52 15.52 15.52 15.52 15.52 15.52 15.52 15.52 15.52 15.52 15.52 15.52 15.52 15.52 15.52 15.52 15.52 15.52 15.52 15.52 15.52 15.52 15.52 15.52 15.52 15.52 15.52 15.52 15.52 15.52 15.52 15.52 15.52 15.52 15.52 15.52 15.52 15.52 15.52 15.52 15.52 15.52 15.52 15.52 15.52 15.52 15.52 15.52 15.52 15.52 15.52 15.52 15.52 15.52 15.52 15.52 15.52 15.52 15.52 15.52 15.52 15.52 15.52 15.52 15.52 15.52 15.52 15.52