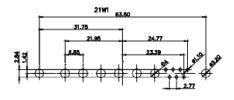

|                                                                  |            | 11W1 Male/Female                                                                                                                                                                                                                                                                                                                                                                                                                                                                                                                                                                                                                                                                                                                                                                                                                                                                                                                                                                                                                                                                                                                                                                                                                                                                                                                                                                                                                                                                                                                                                                                                                                                                                                                                                                                                                                                                                                                                                                                                                                                                                                                                                                                                                                                                                                                                                                                                                                                                                                                                                                                                                                                                                                                                                                                                                       | 27W2 M          |  |
|------------------------------------------------------------------|------------|----------------------------------------------------------------------------------------------------------------------------------------------------------------------------------------------------------------------------------------------------------------------------------------------------------------------------------------------------------------------------------------------------------------------------------------------------------------------------------------------------------------------------------------------------------------------------------------------------------------------------------------------------------------------------------------------------------------------------------------------------------------------------------------------------------------------------------------------------------------------------------------------------------------------------------------------------------------------------------------------------------------------------------------------------------------------------------------------------------------------------------------------------------------------------------------------------------------------------------------------------------------------------------------------------------------------------------------------------------------------------------------------------------------------------------------------------------------------------------------------------------------------------------------------------------------------------------------------------------------------------------------------------------------------------------------------------------------------------------------------------------------------------------------------------------------------------------------------------------------------------------------------------------------------------------------------------------------------------------------------------------------------------------------------------------------------------------------------------------------------------------------------------------------------------------------------------------------------------------------------------------------------------------------------------------------------------------------------------------------------------------------------------------------------------------------------------------------------------------------------------------------------------------------------------------------------------------------------------------------------------------------------------------------------------------------------------------------------------------------------------------------------------------------------------------------------------------------|-----------------|--|
|                                                                  | 8W8 Female | 33.30<br>16.66<br>9.70<br>8.31<br>9.70<br>9.70<br>9.70<br>9.70<br>9.70<br>9.70<br>9.70<br>9.70<br>9.70<br>9.70<br>9.70<br>9.70<br>9.70<br>9.70<br>9.70<br>9.70<br>9.70<br>9.70<br>9.70<br>9.70<br>9.70<br>9.70<br>9.70<br>9.70<br>9.70<br>9.70<br>9.70<br>9.70<br>9.70<br>9.70<br>9.70<br>9.70<br>9.70<br>9.70<br>9.70<br>9.70<br>9.70<br>9.70<br>9.70<br>9.70<br>9.70<br>9.70<br>9.70<br>9.70<br>9.70<br>9.70<br>9.70<br>9.70<br>9.70<br>9.70<br>9.70<br>9.70<br>9.70<br>9.70<br>9.70<br>9.70<br>9.70<br>9.70<br>9.70<br>9.70<br>9.70<br>9.70<br>9.70<br>9.70<br>9.70<br>9.70<br>9.70<br>9.70<br>9.70<br>9.70<br>9.70<br>9.70<br>9.70<br>9.70<br>9.70<br>9.70<br>9.70<br>9.70<br>9.70<br>9.70<br>9.70<br>9.70<br>9.70<br>9.70<br>9.70<br>9.70<br>9.70<br>9.70<br>9.70<br>9.70<br>9.70<br>9.70<br>9.70<br>9.70<br>9.70<br>9.70<br>9.70<br>9.70<br>9.70<br>9.70<br>9.70<br>9.70<br>9.70<br>9.70<br>9.70<br>9.70<br>9.70<br>9.70<br>9.70<br>9.70<br>9.70<br>9.70<br>9.70<br>9.70<br>9.70<br>9.70<br>9.70<br>9.70<br>9.70<br>9.70<br>9.70<br>9.70<br>9.70<br>9.70<br>9.70<br>9.70<br>9.70<br>9.70<br>9.70<br>9.70<br>9.70<br>9.70<br>9.70<br>9.70<br>9.70<br>9.70<br>9.70<br>9.70<br>9.70<br>9.70<br>9.70<br>9.70<br>9.70<br>9.70<br>9.70<br>9.70<br>9.70<br>9.70<br>9.70<br>9.70<br>9.70<br>9.70<br>9.70<br>9.70<br>9.70<br>9.70<br>9.70<br>9.70<br>9.70<br>9.70<br>9.70<br>9.70<br>9.70<br>9.70<br>9.70<br>9.70<br>9.70<br>9.70<br>9.70<br>9.70<br>9.70<br>9.70<br>9.70<br>9.70<br>9.70<br>9.70<br>9.70<br>9.70<br>9.70<br>9.70<br>9.70<br>9.70<br>9.70<br>9.70<br>9.70<br>9.70<br>9.70<br>9.70<br>9.70<br>9.70<br>9.70<br>9.70<br>9.70<br>9.70<br>9.70<br>9.70<br>9.70<br>9.70<br>9.70<br>9.70<br>9.70<br>9.70<br>9.70<br>9.70<br>9.70<br>9.70<br>9.70<br>9.70<br>9.70<br>9.70<br>9.70<br>9.70<br>9.70<br>9.70<br>9.70<br>9.70<br>9.70<br>9.70<br>9.70<br>9.70<br>9.70<br>9.70<br>9.70<br>9.70<br>9.70<br>9.70<br>9.70<br>9.70<br>9.70<br>9.70<br>9.70<br>9.70<br>9.70<br>9.70<br>9.70<br>9.70<br>9.70<br>9.70<br>9.70<br>9.70<br>9.70<br>9.70<br>9.70<br>9.70<br>9.70<br>9.70<br>9.70<br>9.70<br>9.70<br>9.70<br>9.70<br>9.70<br>9.70<br>9.70<br>9.70<br>9.70<br>9.70<br>9.70<br>9.70<br>9.70<br>9.70<br>9.70<br>9.70<br>9.70<br>9.70<br>9.70<br>9.70<br>9.70<br>9.70<br>9.70<br>9.70<br>9.70<br>9.70<br>9.70<br>9.70<br>9.70<br>9.70<br>9.70<br>9.70<br>9.70<br>9.70<br>9.70<br>9.70<br>9.70<br>9.70<br>9.70<br>9.70<br>9.70<br>9.70<br>9.70<br>9.70<br>9.70<br>9.70<br>9.70<br>9.70<br>9.70<br>9.70<br>9.70<br>9.70<br>9.70<br>9.70<br>9.70<br>9.70<br>9.70<br>9.70<br>9.70<br>9.70<br>9.70<br>9.70<br>9.70<br>9.70<br>9.70<br>9.70<br>9.70<br>9.70<br>9.70<br>9.70<br>9.70<br>9.70<br>9.70<br>9.70<br>9.70<br>9.70<br>9.70<br>9.70<br>9.70<br>9.70<br>9.70<br>9.70<br>9.70<br>9.70<br>9.70<br>9.70<br>9.70<br>9.70<br>9.70<br>9.70 | 286<br>142      |  |
|                                                                  |            | 17W2 Male/Female                                                                                                                                                                                                                                                                                                                                                                                                                                                                                                                                                                                                                                                                                                                                                                                                                                                                                                                                                                                                                                                                                                                                                                                                                                                                                                                                                                                                                                                                                                                                                                                                                                                                                                                                                                                                                                                                                                                                                                                                                                                                                                                                                                                                                                                                                                                                                                                                                                                                                                                                                                                                                                                                                                                                                                                                                       | 21W1 M          |  |
| CURRENT RATING<br>10A / 2.2                                      | / ΦΑ       | 47.05                                                                                                                                                                                                                                                                                                                                                                                                                                                                                                                                                                                                                                                                                                                                                                                                                                                                                                                                                                                                                                                                                                                                                                                                                                                                                                                                                                                                                                                                                                                                                                                                                                                                                                                                                                                                                                                                                                                                                                                                                                                                                                                                                                                                                                                                                                                                                                                                                                                                                                                                                                                                                                                                                                                                                                                                                                  |                 |  |
| 20A / 3.3<br>30A / 3.7<br>40A / 4.2                              |            |                                                                                                                                                                                                                                                                                                                                                                                                                                                                                                                                                                                                                                                                                                                                                                                                                                                                                                                                                                                                                                                                                                                                                                                                                                                                                                                                                                                                                                                                                                                                                                                                                                                                                                                                                                                                                                                                                                                                                                                                                                                                                                                                                                                                                                                                                                                                                                                                                                                                                                                                                                                                                                                                                                                                                                                                                                        | 472<br>101      |  |
|                                                                  |            |                                                                                                                                                                                                                                                                                                                                                                                                                                                                                                                                                                                                                                                                                                                                                                                                                                                                                                                                                                                                                                                                                                                                                                                                                                                                                                                                                                                                                                                                                                                                                                                                                                                                                                                                                                                                                                                                                                                                                                                                                                                                                                                                                                                                                                                                                                                                                                                                                                                                                                                                                                                                                                                                                                                                                                                                                                        |                 |  |
| COMBINATION D-SUB                                                |            |                                                                                                                                                                                                                                                                                                                                                                                                                                                                                                                                                                                                                                                                                                                                                                                                                                                                                                                                                                                                                                                                                                                                                                                                                                                                                                                                                                                                                                                                                                                                                                                                                                                                                                                                                                                                                                                                                                                                                                                                                                                                                                                                                                                                                                                                                                                                                                                                                                                                                                                                                                                                                                                                                                                                                                                                                                        | DRAWN: C.B      |  |
|                                                                  |            |                                                                                                                                                                                                                                                                                                                                                                                                                                                                                                                                                                                                                                                                                                                                                                                                                                                                                                                                                                                                                                                                                                                                                                                                                                                                                                                                                                                                                                                                                                                                                                                                                                                                                                                                                                                                                                                                                                                                                                                                                                                                                                                                                                                                                                                                                                                                                                                                                                                                                                                                                                                                                                                                                                                                                                                                                                        | CHECKED:        |  |
| THIS SERIES FULLY CONFORMS TO                                    |            | AC INC THESE DRAWINGS AND SPECIFICATIONS<br>ARE THE PROPERTY OF EDAC INC.,AND                                                                                                                                                                                                                                                                                                                                                                                                                                                                                                                                                                                                                                                                                                                                                                                                                                                                                                                                                                                                                                                                                                                                                                                                                                                                                                                                                                                                                                                                                                                                                                                                                                                                                                                                                                                                                                                                                                                                                                                                                                                                                                                                                                                                                                                                                                                                                                                                                                                                                                                                                                                                                                                                                                                                                          | SCALE: N.T.S    |  |
| THE EUROPEAN UNION DIRECTIVES<br>2011/65/EU FOR R₀HS COMPLIANCY. |            | O, ONTARIO SHALL NOT BE REPRODUCED, OR COPIED OR USED AS THE BASIS FOR THE                                                                                                                                                                                                                                                                                                                                                                                                                                                                                                                                                                                                                                                                                                                                                                                                                                                                                                                                                                                                                                                                                                                                                                                                                                                                                                                                                                                                                                                                                                                                                                                                                                                                                                                                                                                                                                                                                                                                                                                                                                                                                                                                                                                                                                                                                                                                                                                                                                                                                                                                                                                                                                                                                                                                                             | DRAWING NUMBER: |  |
| 2011/05/EU FOR RUHS COMPLIANCT.                                  |            | MANUEACTURE OR SALE OF APPARATUS                                                                                                                                                                                                                                                                                                                                                                                                                                                                                                                                                                                                                                                                                                                                                                                                                                                                                                                                                                                                                                                                                                                                                                                                                                                                                                                                                                                                                                                                                                                                                                                                                                                                                                                                                                                                                                                                                                                                                                                                                                                                                                                                                                                                                                                                                                                                                                                                                                                                                                                                                                                                                                                                                                                                                                                                       |                 |  |