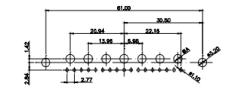

|                                                                  |            | 11W1 Male/Female                                                                                                                                                                                                                                                                                                                                                                                                                                                                                                                                                                                                                                                                                                                                                                                                                                                                                                                                                                                                                                                                                                                                                                                                                                                                                                                                                                                                                                                                                                                                                                                                                                                                                                                                                                                                                                                                                                                                                                                                                                                                                                                                                                                                                                                                                                                                                                                                                                                                                                                                                                                                                                                                                                                                                                                                                       | 27W2 M          |  |
|------------------------------------------------------------------|------------|----------------------------------------------------------------------------------------------------------------------------------------------------------------------------------------------------------------------------------------------------------------------------------------------------------------------------------------------------------------------------------------------------------------------------------------------------------------------------------------------------------------------------------------------------------------------------------------------------------------------------------------------------------------------------------------------------------------------------------------------------------------------------------------------------------------------------------------------------------------------------------------------------------------------------------------------------------------------------------------------------------------------------------------------------------------------------------------------------------------------------------------------------------------------------------------------------------------------------------------------------------------------------------------------------------------------------------------------------------------------------------------------------------------------------------------------------------------------------------------------------------------------------------------------------------------------------------------------------------------------------------------------------------------------------------------------------------------------------------------------------------------------------------------------------------------------------------------------------------------------------------------------------------------------------------------------------------------------------------------------------------------------------------------------------------------------------------------------------------------------------------------------------------------------------------------------------------------------------------------------------------------------------------------------------------------------------------------------------------------------------------------------------------------------------------------------------------------------------------------------------------------------------------------------------------------------------------------------------------------------------------------------------------------------------------------------------------------------------------------------------------------------------------------------------------------------------------------|-----------------|--|
|                                                                  | 8W8 Female | 33.30<br>16.66<br>9.70<br>8.31<br>9.70<br>9.70<br>9.70<br>9.70<br>9.70<br>9.70<br>9.70<br>9.70<br>9.70<br>9.70<br>9.70<br>9.70<br>9.70<br>9.70<br>9.70<br>9.70<br>9.70<br>9.70<br>9.70<br>9.70<br>9.70<br>9.70<br>9.70<br>9.70<br>9.70<br>9.70<br>9.70<br>9.70<br>9.70<br>9.70<br>9.70<br>9.70<br>9.70<br>9.70<br>9.70<br>9.70<br>9.70<br>9.70<br>9.70<br>9.70<br>9.70<br>9.70<br>9.70<br>9.70<br>9.70<br>9.70<br>9.70<br>9.70<br>9.70<br>9.70<br>9.70<br>9.70<br>9.70<br>9.70<br>9.70<br>9.70<br>9.70<br>9.70<br>9.70<br>9.70<br>9.70<br>9.70<br>9.70<br>9.70<br>9.70<br>9.70<br>9.70<br>9.70<br>9.70<br>9.70<br>9.70<br>9.70<br>9.70<br>9.70<br>9.70<br>9.70<br>9.70<br>9.70<br>9.70<br>9.70<br>9.70<br>9.70<br>9.70<br>9.70<br>9.70<br>9.70<br>9.70<br>9.70<br>9.70<br>9.70<br>9.70<br>9.70<br>9.70<br>9.70<br>9.70<br>9.70<br>9.70<br>9.70<br>9.70<br>9.70<br>9.70<br>9.70<br>9.70<br>9.70<br>9.70<br>9.70<br>9.70<br>9.70<br>9.70<br>9.70<br>9.70<br>9.70<br>9.70<br>9.70<br>9.70<br>9.70<br>9.70<br>9.70<br>9.70<br>9.70<br>9.70<br>9.70<br>9.70<br>9.70<br>9.70<br>9.70<br>9.70<br>9.70<br>9.70<br>9.70<br>9.70<br>9.70<br>9.70<br>9.70<br>9.70<br>9.70<br>9.70<br>9.70<br>9.70<br>9.70<br>9.70<br>9.70<br>9.70<br>9.70<br>9.70<br>9.70<br>9.70<br>9.70<br>9.70<br>9.70<br>9.70<br>9.70<br>9.70<br>9.70<br>9.70<br>9.70<br>9.70<br>9.70<br>9.70<br>9.70<br>9.70<br>9.70<br>9.70<br>9.70<br>9.70<br>9.70<br>9.70<br>9.70<br>9.70<br>9.70<br>9.70<br>9.70<br>9.70<br>9.70<br>9.70<br>9.70<br>9.70<br>9.70<br>9.70<br>9.70<br>9.70<br>9.70<br>9.70<br>9.70<br>9.70<br>9.70<br>9.70<br>9.70<br>9.70<br>9.70<br>9.70<br>9.70<br>9.70<br>9.70<br>9.70<br>9.70<br>9.70<br>9.70<br>9.70<br>9.70<br>9.70<br>9.70<br>9.70<br>9.70<br>9.70<br>9.70<br>9.70<br>9.70<br>9.70<br>9.70<br>9.70<br>9.70<br>9.70<br>9.70<br>9.70<br>9.70<br>9.70<br>9.70<br>9.70<br>9.70<br>9.70<br>9.70<br>9.70<br>9.70<br>9.70<br>9.70<br>9.70<br>9.70<br>9.70<br>9.70<br>9.70<br>9.70<br>9.70<br>9.70<br>9.70<br>9.70<br>9.70<br>9.70<br>9.70<br>9.70<br>9.70<br>9.70<br>9.70<br>9.70<br>9.70<br>9.70<br>9.70<br>9.70<br>9.70<br>9.70<br>9.70<br>9.70<br>9.70<br>9.70<br>9.70<br>9.70<br>9.70<br>9.70<br>9.70<br>9.70<br>9.70<br>9.70<br>9.70<br>9.70<br>9.70<br>9.70<br>9.70<br>9.70<br>9.70<br>9.70<br>9.70<br>9.70<br>9.70<br>9.70<br>9.70<br>9.70<br>9.70<br>9.70<br>9.70<br>9.70<br>9.70<br>9.70<br>9.70<br>9.70<br>9.70<br>9.70<br>9.70<br>9.70<br>9.70<br>9.70<br>9.70<br>9.70<br>9.70<br>9.70<br>9.70<br>9.70<br>9.70<br>9.70<br>9.70<br>9.70<br>9.70<br>9.70<br>9.70<br>9.70<br>9.70<br>9.70<br>9.70<br>9.70<br>9.70<br>9.70<br>9.70<br>9.70<br>9.70<br>9.70<br>9.70<br>9.70<br>9.70<br>9.70<br>9.70<br>9.70<br>9.70<br>9.70<br>9.70<br>9.70<br>9.70<br>9.70<br>9.70<br>9.70<br>9.70<br>9.70<br>9.70<br>9.70<br>9.70<br>9.70<br>9.70<br>9.70<br>9.70 | 286<br>142      |  |
|                                                                  |            | 17W2 Male/Female                                                                                                                                                                                                                                                                                                                                                                                                                                                                                                                                                                                                                                                                                                                                                                                                                                                                                                                                                                                                                                                                                                                                                                                                                                                                                                                                                                                                                                                                                                                                                                                                                                                                                                                                                                                                                                                                                                                                                                                                                                                                                                                                                                                                                                                                                                                                                                                                                                                                                                                                                                                                                                                                                                                                                                                                                       | 21W1 M          |  |
| CURRENT RATING<br>10A / 2.2                                      | / ΦΑ       | 47.05                                                                                                                                                                                                                                                                                                                                                                                                                                                                                                                                                                                                                                                                                                                                                                                                                                                                                                                                                                                                                                                                                                                                                                                                                                                                                                                                                                                                                                                                                                                                                                                                                                                                                                                                                                                                                                                                                                                                                                                                                                                                                                                                                                                                                                                                                                                                                                                                                                                                                                                                                                                                                                                                                                                                                                                                                                  |                 |  |
| 20A / 3.3<br>30A / 3.7<br>40A / 4.2                              |            |                                                                                                                                                                                                                                                                                                                                                                                                                                                                                                                                                                                                                                                                                                                                                                                                                                                                                                                                                                                                                                                                                                                                                                                                                                                                                                                                                                                                                                                                                                                                                                                                                                                                                                                                                                                                                                                                                                                                                                                                                                                                                                                                                                                                                                                                                                                                                                                                                                                                                                                                                                                                                                                                                                                                                                                                                                        | 472<br>101      |  |
|                                                                  |            |                                                                                                                                                                                                                                                                                                                                                                                                                                                                                                                                                                                                                                                                                                                                                                                                                                                                                                                                                                                                                                                                                                                                                                                                                                                                                                                                                                                                                                                                                                                                                                                                                                                                                                                                                                                                                                                                                                                                                                                                                                                                                                                                                                                                                                                                                                                                                                                                                                                                                                                                                                                                                                                                                                                                                                                                                                        |                 |  |
| COMBINATION D-SUB                                                |            |                                                                                                                                                                                                                                                                                                                                                                                                                                                                                                                                                                                                                                                                                                                                                                                                                                                                                                                                                                                                                                                                                                                                                                                                                                                                                                                                                                                                                                                                                                                                                                                                                                                                                                                                                                                                                                                                                                                                                                                                                                                                                                                                                                                                                                                                                                                                                                                                                                                                                                                                                                                                                                                                                                                                                                                                                                        | DRAWN: C.B      |  |
|                                                                  |            |                                                                                                                                                                                                                                                                                                                                                                                                                                                                                                                                                                                                                                                                                                                                                                                                                                                                                                                                                                                                                                                                                                                                                                                                                                                                                                                                                                                                                                                                                                                                                                                                                                                                                                                                                                                                                                                                                                                                                                                                                                                                                                                                                                                                                                                                                                                                                                                                                                                                                                                                                                                                                                                                                                                                                                                                                                        | CHECKED:        |  |
| THIS SERIES FULLY CONFORMS TO                                    |            | AC INC THESE DRAWINGS AND SPECIFICATIONS<br>ARE THE PROPERTY OF EDAC INC.,AND                                                                                                                                                                                                                                                                                                                                                                                                                                                                                                                                                                                                                                                                                                                                                                                                                                                                                                                                                                                                                                                                                                                                                                                                                                                                                                                                                                                                                                                                                                                                                                                                                                                                                                                                                                                                                                                                                                                                                                                                                                                                                                                                                                                                                                                                                                                                                                                                                                                                                                                                                                                                                                                                                                                                                          | SCALE: N.T.S    |  |
| THE EUROPEAN UNION DIRECTIVES<br>2011/65/EU FOR R₀HS COMPLIANCY. |            | O, ONTARIO SHALL NOT BE REPRODUCED, OR COPIED OR USED AS THE BASIS FOR THE                                                                                                                                                                                                                                                                                                                                                                                                                                                                                                                                                                                                                                                                                                                                                                                                                                                                                                                                                                                                                                                                                                                                                                                                                                                                                                                                                                                                                                                                                                                                                                                                                                                                                                                                                                                                                                                                                                                                                                                                                                                                                                                                                                                                                                                                                                                                                                                                                                                                                                                                                                                                                                                                                                                                                             | DRAWING NUMBER: |  |
| 2011/05/EU FOR RUHS COMPLIANCT.                                  |            | MANUEACTURE OR SALE OF APPARATUS                                                                                                                                                                                                                                                                                                                                                                                                                                                                                                                                                                                                                                                                                                                                                                                                                                                                                                                                                                                                                                                                                                                                                                                                                                                                                                                                                                                                                                                                                                                                                                                                                                                                                                                                                                                                                                                                                                                                                                                                                                                                                                                                                                                                                                                                                                                                                                                                                                                                                                                                                                                                                                                                                                                                                                                                       |                 |  |