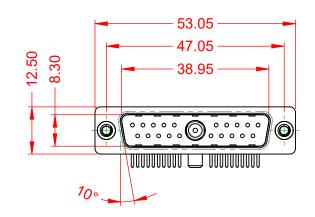

13.20

40A (CURRENT) POWER/CO-AX CONTACT RATING: (IF PRESENT) SIGNAL CONTACT CURRENT RATING: 5A PER CONTACT SIGNAL CONTACT RESISTANCE:  $10m\Omega$  MAX. INSULATOR RESISTANCE: 5000MΩ min.

DIELECTRIC WITHSTANDING VOLTAGE: