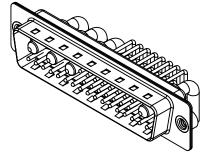

## NOTES:

MATERIAL: HOUSING: SHELL: CONTACT:

THERMOPLASTIC POLYESTER, UL94V-0 STEEL, TIN PLATED COPPER ALLOY, GOLD FLASH PLATED

30A (CURRENT) POWER/CO-AX CONTACT RATING: (IF PRESENT) SIGNAL CONTACT CURRENT RATING: 5A PER CONTACT SIGNAL CONTACT RESISTANCE:  $10m\Omega$  MAX. INSULATOR RESISTANCE: 5000MΩ min.

.XX ±0.13 .XXX ±0.05

DIELECTRIC WITHSTANDING VOLTAGE:

**OPERATING TEMPERATURE:** 

-55°C ~ 125°C

1000V AC rms

|  |                                      |                                                                        | SW REFERENCE NO.: 629 COMBO ASSEMBLY |                               |       |
|--|--------------------------------------|------------------------------------------------------------------------|--------------------------------------|-------------------------------|-------|
|  |                                      |                                                                        | DRAWN: C.B                           | DATE: JAN. 01/20 <sup>-</sup> | 19    |
|  |                                      |                                                                        | CHECKED:                             | DATE:                         |       |
|  | EDAC INC                             | THESE DRAWINGS AND SPECIFICATIONS<br>ARE THE PROPERTY OF EDAC INC.,AND | SCALE: (IN C.A.D. 1:1)               | SHEET 1 OF                    | 2     |
|  | CUFUS TORONTO, ONTARIO<br>CANADA     | SHALL NOT BE REPRODUCED, OR COPIED OR USED AS THE BASIS FOR THE        | DRAWING NUMBER: 629-36W4             | 1240-3TA                      | ISSUE |
|  | YOUR CONNECTION TO QUALITY & SERVICE | MANUFACTURE OR SALE OF APPARATUS<br>WITHOUT WRITTEN PERMISSION.        | PART NUMBER: 629-36W4                | 1240-3TA                      | 1     |