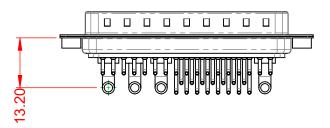

## NOTES:

MATERIAL: HOUSING: SHELL: CONTACT:

THERMOPLASTIC POLYESTER, UL94V-0 STEEL, TIN PLATED COPPER ALLOY, GOLD FLASH PLATED

30A (CURRENT) POWER/CO-AX CONTACT RATING: (IF PRESENT) SIGNAL CONTACT CURRENT RATING: 5A PER CONTACT SIGNAL CONTACT RESISTANCE:  $10m\Omega$  MAX. INSULATOR RESISTANCE: 5000MΩ min.

.XX ±0.13 .XXX ±0.05

DIELECTRIC WITHSTANDING VOLTAGE:

**OPERATING TEMPERATURE:** 

-55°C ~ 125°C

1000V AC rms

|  |                                      |                                                                        | SW REFERENCE NO.: 629 COMBO ASSEMBLY |                               |       |
|--|--------------------------------------|------------------------------------------------------------------------|--------------------------------------|-------------------------------|-------|
|  |                                      |                                                                        | DRAWN: C.B                           | DATE: JAN. 01/20 <sup>-</sup> | 19    |
|  |                                      |                                                                        | CHECKED:                             | DATE:                         |       |
|  | EDAC INC                             | THESE DRAWINGS AND SPECIFICATIONS<br>ARE THE PROPERTY OF EDAC INC.,AND | SCALE: (IN C.A.D. 1:1)               | SHEET 1 OF                    | 2     |
|  | CUFUS TORONTO, ONTARIO<br>CANADA     | SHALL NOT BE REPRODUCED, OR COPIED OR USED AS THE BASIS FOR THE        | DRAWING NUMBER: 629-36W4             | 1240-3TA                      | ISSUE |
|  | YOUR CONNECTION TO QUALITY & SERVICE | MANUFACTURE OR SALE OF APPARATUS<br>WITHOUT WRITTEN PERMISSION.        | PART NUMBER: 629-36W4                | 1240-3TA                      | 1     |