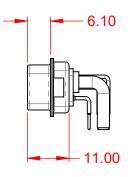

## NOTES:

MATERIAL: HOUSING: SHELL: CONTACT:

THERMOPLASTIC POLYESTER, UL94V-0 STEEL, TIN PLATED COPPER ALLOY, GOLD FLASH PLATED

30A (CURRENT) POWER/CO-AX CONTACT RATING: (IF PRESENT) SIGNAL CONTACT CURRENT RATING: 5A PER CONTACT SIGNAL CONTACT RESISTANCE:  $10m\Omega$  MAX. INSULATOR RESISTANCE: 5000MΩ min.

.XX ±0.13 .XXX ±0.05

DIELECTRIC WITHSTANDING VOLTAGE:

**OPERATING TEMPERATURE:** 

-55°C ~ 125°C

1000V AC rms

|  |                                      |                                                                        | SW REFERENCE NO.: 629 COMBO ASSEMBLY |                               |       |
|--|--------------------------------------|------------------------------------------------------------------------|--------------------------------------|-------------------------------|-------|
|  |                                      |                                                                        | DRAWN: C.B                           | DATE: JAN. 01/20 <sup>-</sup> | 19    |
|  |                                      |                                                                        | CHECKED:                             | DATE:                         |       |
|  | EDAC INC                             | THESE DRAWINGS AND SPECIFICATIONS<br>ARE THE PROPERTY OF EDAC INC.,AND | SCALE: (IN C.A.D. 1:1)               | SHEET 1 OF                    | 2     |
|  | CUFUS TORONTO, ONTARIO<br>CANADA     | SHALL NOT BE REPRODUCED, OR COPIED OR USED AS THE BASIS FOR THE        | DRAWING NUMBER: 629-36W4             | 1240-3TA                      | ISSUE |
|  | YOUR CONNECTION TO QUALITY & SERVICE | MANUFACTURE OR SALE OF APPARATUS<br>WITHOUT WRITTEN PERMISSION.        | PART NUMBER: 629-36W4                | 1240-3TA                      | 1     |