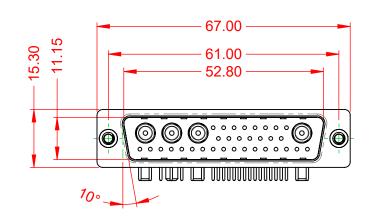

## NOTES:

MATERIAL: HOUSING: SHELL: CONTACT:

THERMOPLASTIC POLYESTER, UL94V-0 STEEL, TIN PLATED COPPER ALLOY, GOLD FLASH PLATED

30A (CURRENT) POWER/CO-AX CONTACT RATING: (IF PRESENT) SIGNAL CONTACT CURRENT RATING: 5A PER CONTACT SIGNAL CONTACT RESISTANCE:  $10m\Omega$  MAX. INSULATOR RESISTANCE: 5000MΩ min.

.XX ±0.13 .XXX ±0.05

DIELECTRIC WITHSTANDING VOLTAGE:

**OPERATING TEMPERATURE:** 

-55°C ~ 125°C

1000V AC rms

|  |                                      |                                                                        | SW REFERENCE NO.: 629 COMBO ASSEMBLY |                               |       |
|--|--------------------------------------|------------------------------------------------------------------------|--------------------------------------|-------------------------------|-------|
|  |                                      |                                                                        | DRAWN: C.B                           | DATE: JAN. 01/20 <sup>-</sup> | 19    |
|  |                                      |                                                                        | CHECKED:                             | DATE:                         |       |
|  | EDAC INC                             | THESE DRAWINGS AND SPECIFICATIONS<br>ARE THE PROPERTY OF EDAC INC.,AND | SCALE: (IN C.A.D. 1:1)               | SHEET 1 OF                    | 2     |
|  | CUFUS TORONTO, ONTARIO<br>CANADA     | SHALL NOT BE REPRODUCED, OR COPIED OR USED AS THE BASIS FOR THE        | DRAWING NUMBER: 629-36W4             | 1240-3TA                      | ISSUE |
|  | YOUR CONNECTION TO QUALITY & SERVICE | MANUFACTURE OR SALE OF APPARATUS<br>WITHOUT WRITTEN PERMISSION.        | PART NUMBER: 629-36W4                | 1240-3TA                      | 1     |