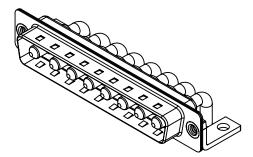

DIELECTRIC WITHSTANDING VOLTAGE:

1000V AC rms

|  |                                      |                                                                                                                                       |                                 | SW REFERENCE NO.: 629 COMBO ASSEMBLY |       |  |
|--|--------------------------------------|---------------------------------------------------------------------------------------------------------------------------------------|---------------------------------|--------------------------------------|-------|--|
|  | COMBINATION                          | D-SUB                                                                                                                                 | DRAWN: C.B                      | DATE: JAN. 01/20                     | 19    |  |
|  |                                      |                                                                                                                                       | CHECKED:                        | DATE:                                |       |  |
|  | EDAC INC                             | THESE DRAWINGS AND SPECIFICATIONS<br>ARE THE PROPERTY OF EDAC INCAND                                                                  | SCALE: (IN C.A.D. 1:1)          | SHEET 1 OF                           | 2     |  |
|  | YOUR CONNECTION TO QUALITY & SERVICE | SHALL NOT BE REPRODUCED, OR COPIED<br>OR USED AS THE BASIS FOR THE<br>MANUFACTURE OR SALE OF APPARATUS<br>WITHOUT WRITTEN PERMISSION. | DRAWING NUMBER: 629-8W8-640-3N4 |                                      | ISSUE |  |
|  |                                      |                                                                                                                                       | PART NUMBER: 629-8W8-           | 640-3N4                              | 1     |  |