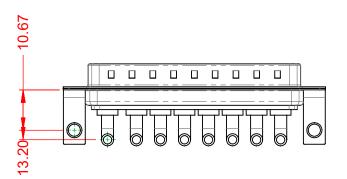

DIELECTRIC WITHSTANDING VOLTAGE:

1000V AC rms

|  |                                      |                                                                                                                                       |                                 | SW REFERENCE NO.: 629 COMBO ASSEMBLY |       |  |
|--|--------------------------------------|---------------------------------------------------------------------------------------------------------------------------------------|---------------------------------|--------------------------------------|-------|--|
|  | COMBINATION                          | D-SUB                                                                                                                                 | DRAWN: C.B                      | DATE: JAN. 01/20                     | 19    |  |
|  |                                      |                                                                                                                                       | CHECKED:                        | DATE:                                |       |  |
|  | EDAC INC                             | THESE DRAWINGS AND SPECIFICATIONS<br>ARE THE PROPERTY OF EDAC INCAND                                                                  | SCALE: (IN C.A.D. 1:1)          | SHEET 1 OF                           | 2     |  |
|  | YOUR CONNECTION TO QUALITY & SERVICE | SHALL NOT BE REPRODUCED, OR COPIED<br>OR USED AS THE BASIS FOR THE<br>MANUFACTURE OR SALE OF APPARATUS<br>WITHOUT WRITTEN PERMISSION. | DRAWING NUMBER: 629-8W8-640-3N4 |                                      | ISSUE |  |
|  |                                      |                                                                                                                                       | PART NUMBER: 629-8W8-           | 640-3N4                              | 1     |  |