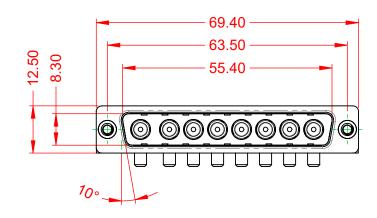

DIELECTRIC WITHSTANDING VOLTAGE:

1000V AC rms

|  |                                      |                                                                                                                                       |                                 | SW REFERENCE NO.: 629 COMBO ASSEMBLY |       |  |
|--|--------------------------------------|---------------------------------------------------------------------------------------------------------------------------------------|---------------------------------|--------------------------------------|-------|--|
|  | COMBINATION                          | D-SUB                                                                                                                                 | DRAWN: C.B                      | DATE: JAN. 01/20                     | 19    |  |
|  |                                      |                                                                                                                                       | CHECKED:                        | DATE:                                |       |  |
|  | EDAC INC                             | THESE DRAWINGS AND SPECIFICATIONS<br>ARE THE PROPERTY OF EDAC INCAND                                                                  | SCALE: (IN C.A.D. 1:1)          | SHEET 1 OF                           | 2     |  |
|  | YOUR CONNECTION TO QUALITY & SERVICE | SHALL NOT BE REPRODUCED, OR COPIED<br>OR USED AS THE BASIS FOR THE<br>MANUFACTURE OR SALE OF APPARATUS<br>WITHOUT WRITTEN PERMISSION. | DRAWING NUMBER: 629-8W8-640-3N4 |                                      | ISSUE |  |
|  |                                      |                                                                                                                                       | PART NUMBER: 629-8W8-           | 640-3N4                              | 1     |  |