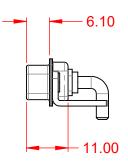

DIELECTRIC WITHSTANDING VOLTAGE:

1000V AC rms

|  |                                      |                                                                                                                                       |                                 | SW REFERENCE NO.: 629 COMBO ASSEMBLY |       |  |
|--|--------------------------------------|---------------------------------------------------------------------------------------------------------------------------------------|---------------------------------|--------------------------------------|-------|--|
|  | COMBINATION                          | D-SUB                                                                                                                                 | DRAWN: C.B                      | DATE: JAN. 01/20                     | 19    |  |
|  |                                      |                                                                                                                                       | CHECKED:                        | DATE:                                |       |  |
|  | EDAC INC                             | THESE DRAWINGS AND SPECIFICATIONS<br>ARE THE PROPERTY OF EDAC INCAND                                                                  | SCALE: (IN C.A.D. 1:1)          | SHEET 1 OF                           | 2     |  |
|  | YOUR CONNECTION TO QUALITY & SERVICE | SHALL NOT BE REPRODUCED, OR COPIED<br>OR USED AS THE BASIS FOR THE<br>MANUFACTURE OR SALE OF APPARATUS<br>WITHOUT WRITTEN PERMISSION. | DRAWING NUMBER: 629-8W8-640-3N4 |                                      | ISSUE |  |
|  |                                      |                                                                                                                                       | PART NUMBER: 629-8W8-           | 640-3N4                              | 1     |  |