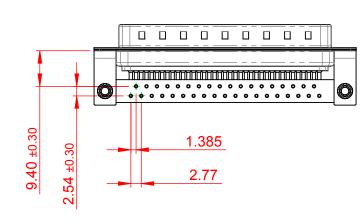

 TOLERANCE UNLESS OTHERWISE SPECIFIED
 THIS IS A C.A.D. GENERATED DRAWING DO NOT MAKE MANUAL REVISIONS TO MASTER.
 ISUE NUMBER ORIGINAL

 11.0 ±0.3
 11.0 ±0.3

 6.10
 0.80

(1)

NOTES:

MATERIAL: HOUSING: PA6T, UL94V-0 SHELL: STEEL, Sn or Ni PLATED CONTACT: PRECISION MACHINED COPPER ALLOY SEE ORDERING GUIDE FOR CONTACT PLATING

OPERATING TEMPERATURE: -55°C ~ 125°C

CURRENT RATING: 5A PER CONTACT CONTACT RESISTANCE: 10mΩ MAX. INSULATOR RESISTANCE: 5000MΩ min. DIELECTRIC WITHSTANDING VOLTAGE: 1000V AC rms

|                                                                                |                                                                                                                                                                                                                | SW REFERENCE NO.: 629M ASSEMBLY |            |       |
|--------------------------------------------------------------------------------|----------------------------------------------------------------------------------------------------------------------------------------------------------------------------------------------------------------|---------------------------------|------------|-------|
| 629M SERIES D-SUB                                                              | DRAWN: C.B                                                                                                                                                                                                     | DATE: AUG. 01/2018              |            |       |
|                                                                                |                                                                                                                                                                                                                | CHECKED:                        | DATE:      |       |
| EDAC INC<br>TORONTO, ONTARIO<br>CANADA<br>YOUR CONNECTION TO QUALITY & SERVICE | THESE DRAWINGS AND SPECIFICATIONS<br>ARE THE PROPERTY OF EDAC INC.,AND<br>SHALL NOT BE REPRODUCED,OR COPIED<br>OR USED AS THE BASIS FOR THE<br>MANUFACTURE OR SALE OF APPARATUS<br>WITHOUT WRITTEN PERMISSION. | SCALE: 1:1                      | SHEET 1 OF | 1     |
|                                                                                |                                                                                                                                                                                                                | DRAWING NUMBER: 629-M37-340-GT3 |            | ISSUE |
|                                                                                |                                                                                                                                                                                                                | PART NUMBER: 629-M37            | -340-GT3   | 1     |