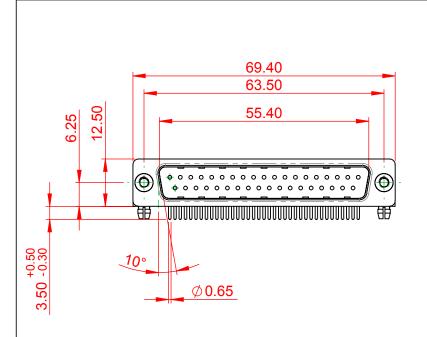

 TOLERANCE UNLESS OTHERWISE SPECIFIED
 THIS IS A C.A.D. GENERATED DRAWING DO NOT MAKE MANUAL REVISIONS TO MASTER.
 ISUE NUMBER ORIGINAL

 11.0 ±0.3
 11.0 ±0.3

 6.10
 0.80

(1)

NOTES:

MATERIAL: HOUSING: PA6T, UL94V-0 SHELL: STEEL, Sn or Ni PLATED CONTACT: PRECISION MACHINED COPPER ALLOY SEE ORDERING GUIDE FOR CONTACT PLATING

OPERATING TEMPERATURE: -55°C ~ 125°C

CURRENT RATING: 5A PER CONTACT CONTACT RESISTANCE: 10mΩ MAX. INSULATOR RESISTANCE: 5000MΩ min. DIELECTRIC WITHSTANDING VOLTAGE: 1000V AC rms

|                                                                                |                                                                                                                                                                                                                | SW REFERENCE NO.: 629M ASSEMBLY |            |       |
|--------------------------------------------------------------------------------|----------------------------------------------------------------------------------------------------------------------------------------------------------------------------------------------------------------|---------------------------------|------------|-------|
| 629M SERIES D-SUB                                                              | DRAWN: C.B                                                                                                                                                                                                     | DATE: AUG. 01/2018              |            |       |
|                                                                                |                                                                                                                                                                                                                | CHECKED:                        | DATE:      |       |
| EDAC INC<br>TORONTO, ONTARIO<br>CANADA<br>YOUR CONNECTION TO QUALITY & SERVICE | THESE DRAWINGS AND SPECIFICATIONS<br>ARE THE PROPERTY OF EDAC INC.,AND<br>SHALL NOT BE REPRODUCED,OR COPIED<br>OR USED AS THE BASIS FOR THE<br>MANUFACTURE OR SALE OF APPARATUS<br>WITHOUT WRITTEN PERMISSION. | SCALE: 1:1                      | SHEET 1 OF | 1     |
|                                                                                |                                                                                                                                                                                                                | DRAWING NUMBER: 629-M37-340-GT3 |            | ISSUE |
|                                                                                |                                                                                                                                                                                                                | PART NUMBER: 629-M37            | -340-GT3   | 1     |