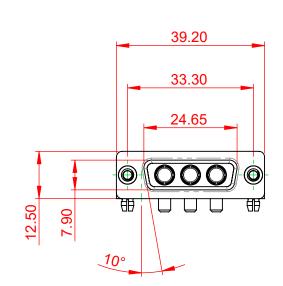

10.70

5.80

.XX ±0.13

.XXX ±0.05

THERMOPLASTIC POLYESTER, UL94V-0 STEEL, TIN PLATED COPPER ALLOY, GOLD FLASH PLATED

**OPERATING TEMPERATURE:** 

CONTACT:

POWER/CO-AX CONTACT RATING: 30A (CURRENT) (IF PRESENT) SIGNAL CONTACT CURRENT RATING: 5A PER CONTACT SIGNAL CONTACT RESISTANCE:  $10m\Omega$  MAX.

**INSULATOR RESISTANCE:** DIELECTRIC WITHSTANDING VOLTAGE:



-55°C ~ 125°C



|                                                                                |                                                                                                                                                                                                                | SW REFERENCE NO.: 630 COMBO ASSEMBLY |                  |       |
|---------------------------------------------------