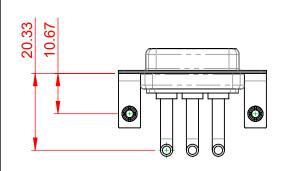

10.70

5.80

.XX ±0.13

.XXX ±0.05

THERMOPLASTIC POLYESTER, UL94V-0 STEEL, TIN PLATED COPPER ALLOY, GOLD FLASH PLATED

**OPERATING TEMPERATURE:** 

CONTACT:

POWER/CO-AX CONTACT RATING: 30A (CURRENT) (IF PRESENT) SIGNAL CONTACT CURRENT RATING: 5A PER CONTACT SIGNAL CONTACT RESISTANCE:  $10m\Omega$  MAX.