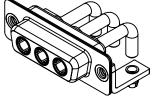

10.70

5.80

.XX ±0.13

.XXX ±0.05

THERMOPLASTIC POLYESTER, UL94V-0 STEEL, TIN PLATED COPPER ALLOY, GOLD FLASH PLATED

**OPERATING TEMPERATURE:** 

CONTACT:

POWER/CO-AX CONTACT RATING: 30A (CURRENT) (IF PRESENT) SIGNAL CONTACT CURRENT RATING: 5A PER CONTACT SIGNAL CONTACT RESISTANCE:  $10m\Omega$  MAX.

**INSULATOR RESISTANCE:** DIELECTRIC WITHSTANDING VOLTAGE:



-55°C ~ 125°C



|                                                                                |                                                                                                                                                                                                                | SW REFERENCE NO.: 630 COMBO ASSEMBLY |                  |       |
|--------------------------------------------------------------------------------|----------------------------------------------------------------------------------------------------------------------------------------------------------------------------------------------------------------|--------------------------------------|------------------|-------|
|                                                                                |