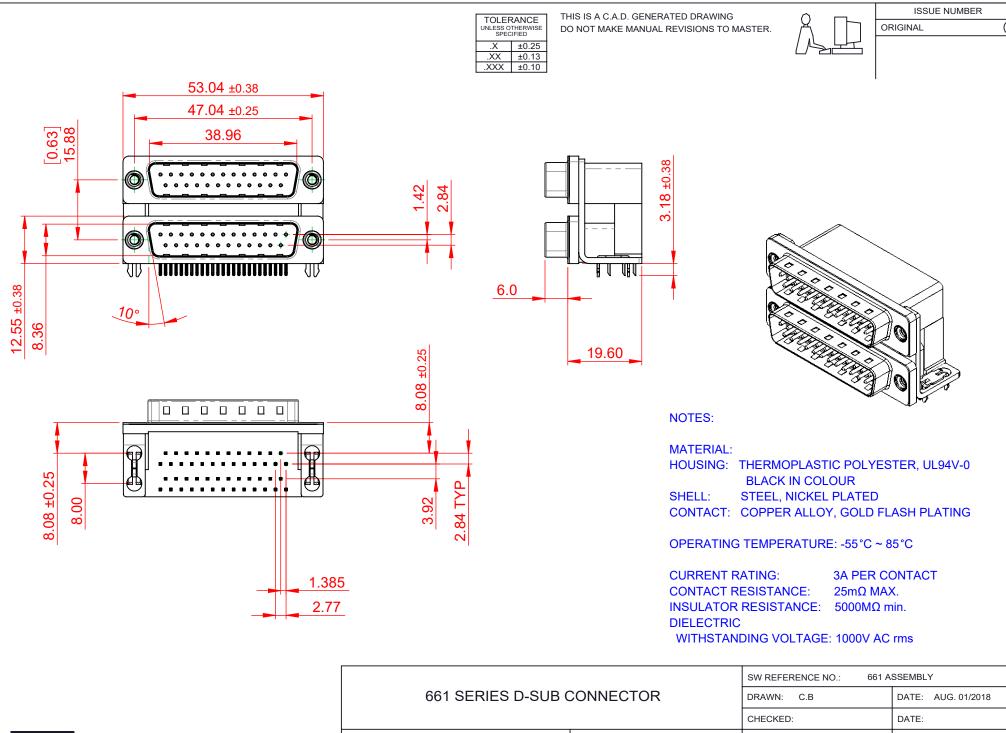

| SW REFERENCE NO.: 661 ASSEMBLY  |                    |
|---------------------------------|--------------------|
| DRAWN: C.B                      | DATE: AUG. 01/2018 |
| CHECKED:                        | DATE:              |
| SCALE: 1:1                      | SHEET 1 OF 1       |
| DRAWING NUMBER: 661-025-264-032 |                    |

DRAWING NUMBER: 661-025-264-032 ISSUE PART NUMBER: 661-025-264-032