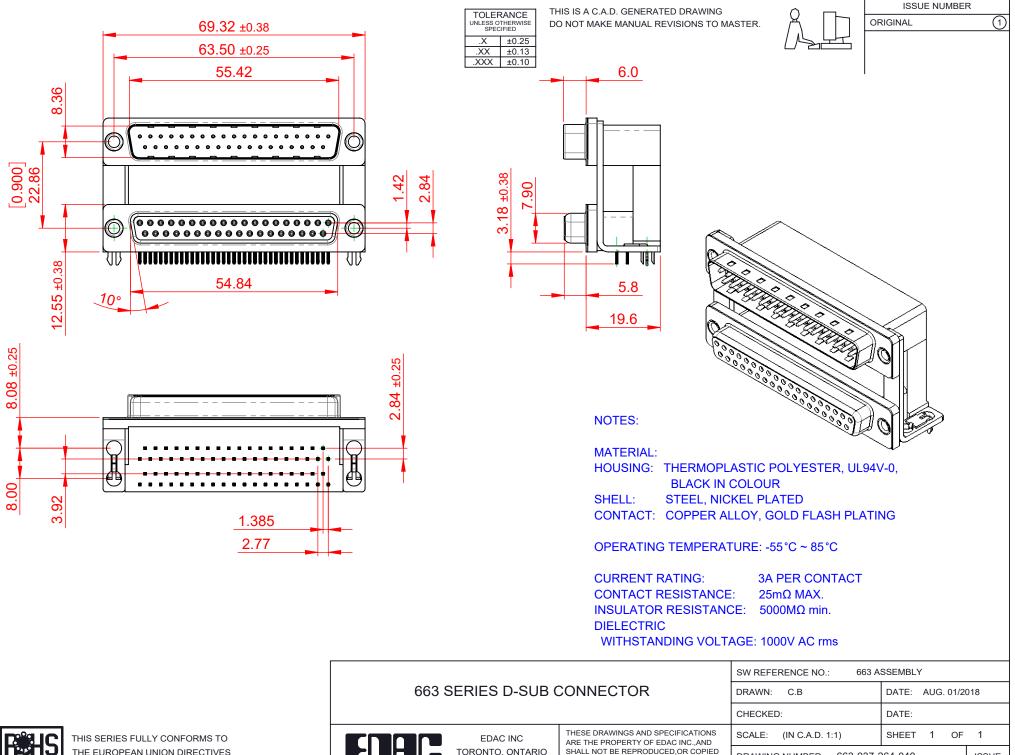

THE EUROPEAN UNION DIRECTIVES 2011/65/EU FOR RoHS COMPLIANCY.

COMPLIANT

| EDAC INC<br>TORONTO, ONTARIO<br>CANADA<br>IECTION TO QUALITY & SERVICE | THESE DRAWINGS AND SPECIFICATIONS<br>ARE THE PROPERTY OF EDAC INC.,AND<br>SHALL NOT BE REPRODUCED,OR COPIED<br>OR USED AS THE BASIS FOR THE<br>MANUFACTURE OR SALE OF APPARATUS<br>WITHOUT WRITTEN PERMISSION. |
|------------------------------------------------------------------------|----------------------------------------------------------------------------------------------------------------------------------------------------------------------------------------------------------------|

YOUR CONN

DRAWING NUMBER: 663-037-264-040 ISSUE 1 PART NUMBER: 663-037-264-040