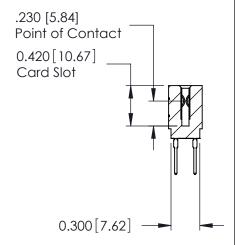

THIS IS A C.A.D. GENERATED DRAWING DO NOT MAKE MANUAL REVISIONS TO MASTER.

ISSUE NUMBER

ORIGINAL

Contact Information
522-P.C. Tail, Regular Point - Tail LG.=.375(9.53)
.100" (2.54mm) Contact Spacing x .200" (5.08mm) Row Spacing