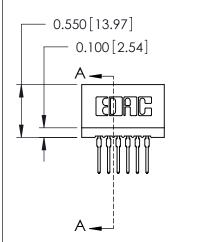

THIS IS A C.A.D. GENERATED DRAWING DO NOT MAKE MANUAL REVISIONS TO MASTER.

ISSUE NUMBER

ORIGINAL

Contact Information
522-P.C. Tail, Regular Point - Tail LG.=.375(9.53)
.100" (2.54mm) Contact Spacing x .200" (5.08mm) Row Spacing