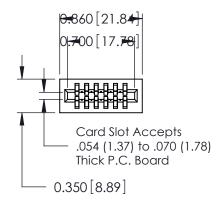

THIS IS A C.A.D. GENERATED DRAWING DO NOT MAKE MANUAL REVISIONS TO MASTER.

ISSUE NUMBER

ORIGINAL

Contact Information
522-P.C. Tail, Regular Point - Tail LG.=.375(9.53)
.100" (2.54mm) Contact Spacing x .200" (5.08mm) Row Spacing