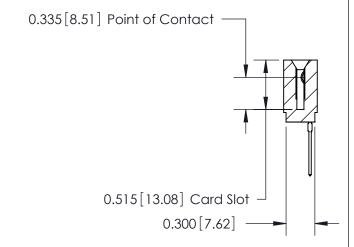

THIS IS A C.A.D. GENERATED DRAWING DO NOT MAKE MANUAL REVISIONS TO MASTER.

ISSUE NUMBER

ORIGINAL

Contact Information
545-Wire Wrap, High Point - Tail LG.=.560(14.22)
.100" (2.54mm) Contact Spacing x .200" (5.08mm) Row Spacing