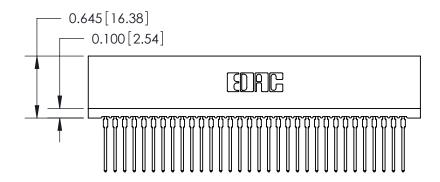

THIS IS A C.A.D. GENERATED DRAWING DO NOT MAKE MANUAL REVISIONS TO MASTER.

ISSUE NUMBER

ORIGINAL

Contact Information
545-Wire Wrap, High Point - Tail LG.=.560(14.22)
.100" (2.54mm) Contact Spacing x .200" (5.08mm) Row Spacing