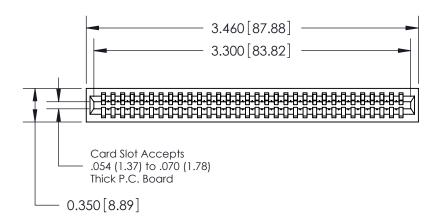

THIS IS A C.A.D. GENERATED DRAWING DO NOT MAKE MANUAL REVISIONS TO MASTER.

ISSUE NUMBER

ORIGINAL

Contact Information
545-Wire Wrap, High Point - Tail LG.=.560(14.22)
.100" (2.54mm) Contact Spacing x .200" (5.08mm) Row Spacing