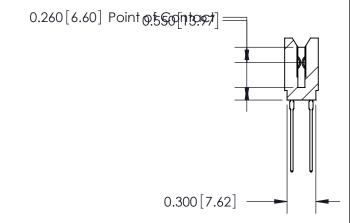

THIS IS A C.A.D. GENERATED DRAWING DO NOT MAKE MANUAL REVISIONS TO MASTER.

ISSUE NUMBER

ORIGINAL

Contact Information
541-Wire Wrap, Regular Point - Tail LG.=.750(19.05)
.100" (2.54mm) Contact Spacing x .200" (5.08mm) Row Spacing

ACAD REFERENCE NO.

J.LEE

DRAWN:

CHECKED:

745 Series Ultra-Mate Card Edge Connector - Press Fit

Part Number: 745-072-541-206

EDAC INC
TORONTO, ONTARIO
CANADA
YOUR CONNECTION TO QUALITY & SERVICE

TORONTO CANADA
WANTACTURE OR SALE OF APPARATUS
WITHOUT WRITTEN PERMISSION.