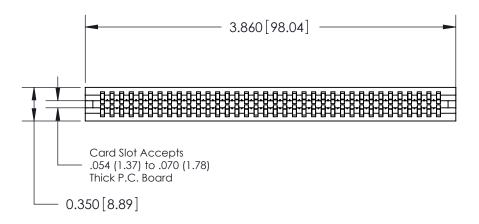

THIS IS A C.A.D. GENERATED DRAWING DO NOT MAKE MANUAL REVISIONS TO MASTER.

ISSUE NUMBER

ORIGINAL

Contact Information
541-Wire Wrap, Regular Point - Tail LG.=.750(19.05)
.100" (2.54mm) Contact Spacing x .200" (5.08mm) Row Spacing

ACAD REFERENCE NO.

J.LEE

DRAWN:

CHECKED:

745 Series Ultra-Mate Card Edge Connector - Press Fit

Part Number: 745-072-541-206

EDAC INC
TORONTO, ONTARIO
CANADA
YOUR CONNECTION TO QUALITY & SERVICE

TORONTO CANADA
WANTACTURE OR SALE OF APPARATUS
WITHOUT WRITTEN PERMISSION.