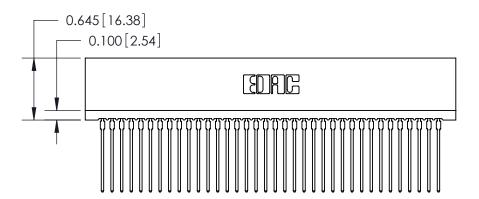

THIS IS A C.A.D. GENERATED DRAWING DO NOT MAKE MANUAL REVISIONS TO MASTER.

ISSUE NUMBER

ORIGINAL

Contact Information
541-Wire Wrap, Regular Point - Tail LG.=.750(19.05)
.100" (2.54mm) Contact Spacing x .200" (5.08mm) Row Spacing

ACAD REFERENCE NO.

J.LEE

DRAWN:

CHECKED:

745 Series Ultra-Mate Card Edge Connector - Press Fit

Part Number: 745-072-541-206

EDAC INC
TORONTO, ONTARIO
CANADA
YOUR CONNECTION TO QUALITY & SERVICE

TORONTO CANADA
WANTACTURE OR SALE OF APPARATUS
WITHOUT WRITTEN PERMISSION.