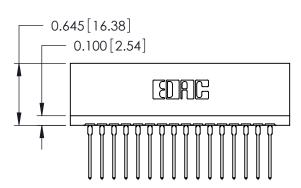

THIS IS A C.A.D. GENERATED DRAWING DO NOT MAKE MANUAL REVISIONS TO MASTER.

ISSUE NUMBER

ORIGINAL

746-ENG MASTER
DATE: AUG 20/09

SHEET 1 OF 1

ISSUE

DATE:

Contact Information
540-Wire Wrap, Regular Point - Tail LG.=.560(14.22)
.125" (3.18mm) Contact Spacing x .250" (6.35mm) Row Spacing

| 746 Series Ultra-Mate Card Edge Connector - Press Fit<br>Part Number: 746-016-540-501 |                                                                                                                                                                                                  | ACAD REFERENCE NO. |   |
|---------------------------------------------------------------------------------------|--------------------------------------------------------------------------------------------------------------------------------------------------------------------------------------------------|--------------------|---|
|                                                                                       |                                                                                                                                                                                                  | DRAWN: J.LEE       | I |
|                                                                                       |                                                                                                                                                                                                  | CHECKED:           | Τ |
| EDAC INC TORONTO, ONTARIO CANADA YOUR CONNECTION TO QUALITY & SERVICE                 | THESE DRAWINGS AND SPECIFICATIONS ARE THE PROPERTY OF EDAC INC.,AND SHALL NOT BE REPRODUCED, OR COPIED OR USED AS THE BASIS FOR THE MANUFACTURE OR SALE OF APPARATUS WITHOUT WRITTEN PERMISSION. | SCALE:             | Τ |
|                                                                                       |                                                                                                                                                                                                  | DRAWING NUMBER     |   |
|                                                                                       |                                                                                                                                                                                                  | 746-ENG MASTE      | R |