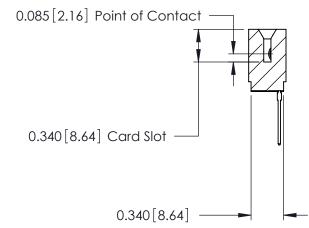

THIS IS A C.A.D. GENERATED DRAWING DO NOT MAKE MANUAL REVISIONS TO MASTER.

ISSUE NUMBER

ORIGINAL

746-ENG MASTER
DATE: AUG 20/09

SHEET 1 OF 1

ISSUE

DATE:

Contact Information
540-Wire Wrap, Regular Point - Tail LG.=.560(14.22)
.125" (3.18mm) Contact Spacing x .250" (6.35mm) Row Spacing

| 746 Series Ultra-Mate Card Edge Connector - Press Fit<br>Part Number: 746-016-540-501 |                                                                                                                                                                                                  | ACAD REFERENCE NO. |   |
|---------------------------------------------------------------------------------------|--------------------------------------------------------------------------------------------------------------------------------------------------------------------------------------------------|--------------------|---|
|                                                                                       |                                                                                                                                                                                                  | DRAWN: J.LEE       | I |
|                                                                                       |                                                                                                                                                                                                  | CHECKED:           | Τ |
| EDAC INC TORONTO, ONTARIO CANADA YOUR CONNECTION TO QUALITY & SERVICE                 | THESE DRAWINGS AND SPECIFICATIONS ARE THE PROPERTY OF EDAC INC.,AND SHALL NOT BE REPRODUCED, OR COPIED OR USED AS THE BASIS FOR THE MANUFACTURE OR SALE OF APPARATUS WITHOUT WRITTEN PERMISSION. | SCALE:             | Τ |
|                                                                                       |                                                                                                                                                                                                  | DRAWING NUMBER     |   |
|                                                                                       |                                                                                                                                                                                                  | 746-ENG MASTE      | R |