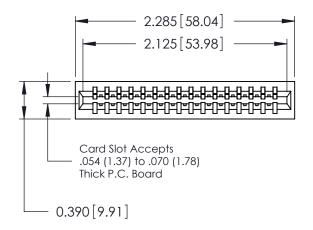

THIS IS A C.A.D. GENERATED DRAWING DO NOT MAKE MANUAL REVISIONS TO MASTER.

ISSUE NUMBER

ORIGINAL

746-ENG MASTER
DATE: AUG 20/09

SHEET 1 OF 1

ISSUE

DATE:

Contact Information
540-Wire Wrap, Regular Point - Tail LG.=.560(14.22)
.125" (3.18mm) Contact Spacing x .250" (6.35mm) Row Spacing

| 746 Series Ultra-Mate Card Edge Connector - Press Fit<br>Part Number: 746-016-540-501 |                                                                                                                                                                                                  | ACAD REFERENCE NO. |   |
|---------------------------------------------------------------------------------------|--------------------------------------------------------------------------------------------------------------------------------------------------------------------------------------------------|--------------------|---|
|                                                                                       |                                                                                                                                                                                                  | DRAWN: J.LEE       | I |
|                                                                                       |                                                                                                                                                                                                  | CHECKED:           | Τ |
| EDAC INC TORONTO, ONTARIO CANADA YOUR CONNECTION TO QUALITY & SERVICE                 | THESE DRAWINGS AND SPECIFICATIONS ARE THE PROPERTY OF EDAC INC.,AND SHALL NOT BE REPRODUCED, OR COPIED OR USED AS THE BASIS FOR THE MANUFACTURE OR SALE OF APPARATUS WITHOUT WRITTEN PERMISSION. | SCALE:             | Τ |
|                                                                                       |                                                                                                                                                                                                  | DRAWING NUMBER     |   |
|                                                                                       |                                                                                                                                                                                                  | 746-ENG MASTE      | R |