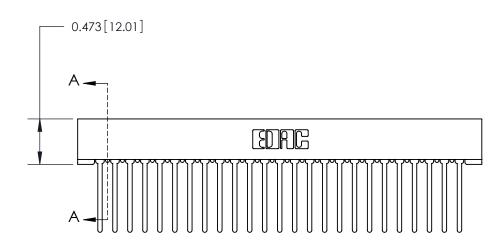

## **Contact Detail**

Wire Wrap .046x.013(1.17x0.33) - Tail LG=.708(17.98) .156 [3.96] Contact Spacing x .200 [5.08] Row Spacing

- 4.210[106.93] -4.064 [103.23] 0.343[8.71]

**SECTION A-A** 

.095 [2.41] Point of Contact (Measured from bottom of Card Slot) Card Slot Accepts .054 [1.37] to .070 [1.78] Thick P.C. Board

807 Assembly