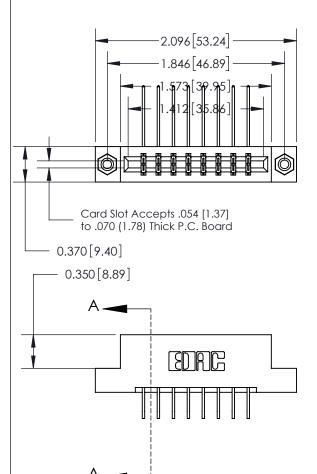

## **Contact Detail**

558-90 Degree Bend (Code 541 Contacts)

.156 [3.96] Contact Spacing x .200 [5.08] Row Spacing

**See Accompanying Page for:** 

- **Bend Detail**
- **Mounting Options**

THIS IS A C.A.D. GENERATED DRAWING DO NOT MAKE MANUAL REVISIONS TO MASTER.

833 Series High Temp Card Edge Connector Part Number: 833-016-558-208

**EDAC INC** TORONTO, ONTARIO CANADA

THESE DRAWINGS AND SPECIFICATIONS ARE THE PROPERTY OF EDAC INC.,AND SHALL NOT BE REPRODUCED, OR COPIED OR USED AS THE BASIS FOR THE MANUFACTURE OR SALE OF APPARATUS WITHOUT WRITTEN PERMISSION.