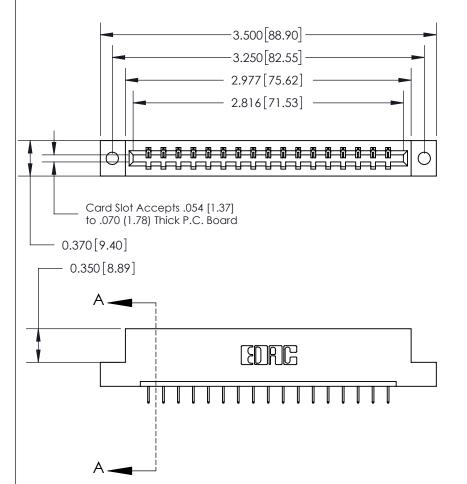

**Mounting Option** 

02-.128 (3.25) Dia. Mounting Holes

## **Contact Detail**

524-P.C. Tail .018 Sq.(0.46 Sq.) - Tail LG=.175(4.45)

.156 [3.96] Contact Spacing x .200 [5.08] Row Spacing

THIS IS A C.A.D. GENERATED DRAWING DO NOT MAKE MANUAL REVISIONS TO MASTER.

ISSUE NUMBER ORIGINAL

833 Series High Temp Card Edge Connector Part Number: 833-017-524-102

**EDAC INC** TORONTO, ONTARIO CANADA

THESE DRAWINGS AND SPECIFICATIONS ARE THE PROPERTY OF EDAC INC.,AND SHALL NOT BE REPRODUCED, OR COPIED OR USED AS THE BASIS FOR THE MANUFACTURE OR SALE OF APPARATUS WITHOUT WRITTEN PERMISSION.