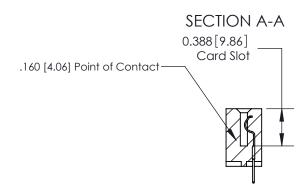

## **Contact Detail**

524-P.C. Tail .018 Sq.(0.46 Sq.) - Tail LG=.175(4.45)

.156 [3.96] Contact Spacing x .200 [5.08] Row Spacing

THIS IS A C.A.D. GENERATED DRAWING DO NOT MAKE MANUAL REVISIONS TO MASTER.

ISSUE NUMBER ORIGINAL

833 Series High Temp Card Edge Connector Part Number: 833-017-524-102

**EDAC INC** TORONTO, ONTARIO CANADA

THESE DRAWINGS AND SPECIFICATIONS ARE THE PROPERTY OF EDAC INC.,AND SHALL NOT BE REPRODUCED, OR COPIED OR USED AS THE BASIS FOR THE MANUFACTURE OR SALE OF APPARATUS WITHOUT WRITTEN PERMISSION.