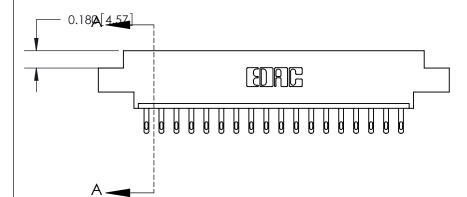

## **Contact Detail**

500-Wire Hole .050x.025(1.27x0.64) - Tail LG=.260(6.60)

.156 [3.96] Contact Spacing x .200 [5.08] Row Spacing

THIS IS A C.A.D. GENERATED DRAWING DO NOT MAKE MANUAL REVISIONS TO MASTER.