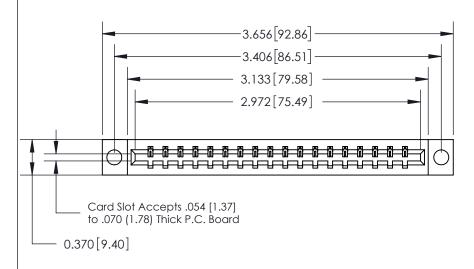

## See Accompanying Page for:

- **Bend Detail**
- **Mounting Options**

833 Series High Temp Card Edge Connector Part Number: 833-018-500-604

**EDAC INC** TORONTO, ONTARIO CANADA

THESE DRAWINGS AND SPECIFICATIONS ARE THE PROPERTY OF EDAC INC.,AND SHALL NOT BE REPRODUCED, OR COPIED OR USED AS THE BASIS FOR THE MANUFACTURE OR SALE OF APPARATUS WITHOUT WRITTEN PERMISSION.

ISSUE NUMBER ORIGINAL

SECTION A-A 0.388 [9.86] Card Slot .160 [4.06] Point of Contact-