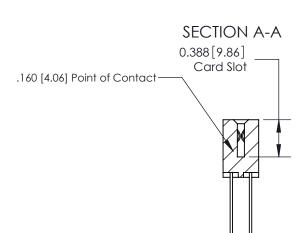

ORIGINAL (1)

ORIGINAL

| 833 Series High Temp Card                                             | ACAD REFERENCE NO.                                                                                                                                                                              | 833 ENG MASTER |                  |               |
|-----------------------------------------------------------------------|-------------------------------------------------------------------------------------------------------------------------------------------------------------------------------------------------|----------------|------------------|---------------|
| Contact Bend Detail                                                   | 9                                                                                                                                                                                               | DRAWN: J.LEE   | DATE: OCT. 14/09 |               |
| Confact Bend Defail                                                   |                                                                                                                                                                                                 | CHECKED:       | DATE:            |               |
| EDAC INC TORONTO, ONTARIO CANADA YOUR CONNECTION TO QUALITY & SERVICE | THESE DRAWINGS AND SPECIFICATIONS ARE THE PROPERTY OF EDAC INC.,AND SHALL NOT BE REPRODUCED,OR COPIED OR USED AS THE BASIS FOR THE MANUFACTURE OR SALE OF APPARATUS WITHOUT WRITTEN PERMISSION. | SCALE: NTS     | SHEET 2          | 2 <b>OF</b> 3 |
|                                                                       |                                                                                                                                                                                                 | DRAWING NUMBER |                  | ISSUE         |
|                                                                       |                                                                                                                                                                                                 | 833 Assembly   |                  | 1             |