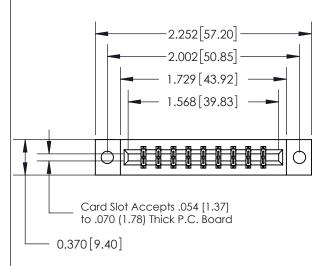

## **See Accompanying Page for:**

- **Bend Detail**
- **Mounting Options**

THIS IS A C.A.D. GENERATED DRAWING DO NOT MAKE MANUAL REVISIONS TO MASTER.

ISSUE NUMBER ORIGINAL

833 Series High Temp Card Edge Connector Part Number: 833-018-544-802

| ACAD REFERENCE NO. | 833 ENG MASTER   |  |  |
|--------------------|------------------|--|--|
| DRAWN: J.LEE       | DATE: OCT. 14/09 |  |  |
| CHECKED:           | DATE:            |  |  |
| SCALE: NTS         | SHEET 1 OF 3     |  |  |
| DRAWING NUMBER     | ISSUE            |  |  |
| 833 Assembly       | 1 1              |  |  |