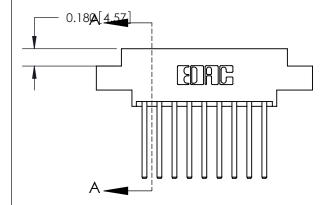

## **Contact Detail**

544-Wire Wrap .050x.025(1.27x0.64) - Tail LG=.750(19.05) .156 [3.96] Contact Spacing x .200 [5.08] Row Spacing

ORIGINAL (1)

ORIGINAL

| 833 Series High Temp Card                                             | ACAD REFERENCE NO.                                                                                                                                                                              | 833 ENG MASTER |                  |               |
|-----------------------------------------------------------------------|-------------------------------------------------------------------------------------------------------------------------------------------------------------------------------------------------|----------------|------------------|---------------|
| Contact Bend Detail                                                   | 9                                                                                                                                                                                               | DRAWN: J.LEE   | DATE: OCT. 14/09 |               |
| Confact Bend Defail                                                   |                                                                                                                                                                                                 | CHECKED:       | DATE:            |               |
| EDAC INC TORONTO, ONTARIO CANADA YOUR CONNECTION TO QUALITY & SERVICE | THESE DRAWINGS AND SPECIFICATIONS ARE THE PROPERTY OF EDAC INC.,AND SHALL NOT BE REPRODUCED,OR COPIED OR USED AS THE BASIS FOR THE MANUFACTURE OR SALE OF APPARATUS WITHOUT WRITTEN PERMISSION. | SCALE: NTS     | SHEET 2          | 2 <b>OF</b> 3 |
|                                                                       |                                                                                                                                                                                                 | DRAWING NUMBER |                  | ISSUE         |
|                                                                       |                                                                                                                                                                                                 | 833 Assembly   |                  | 1             |