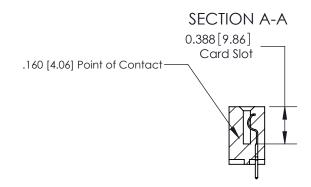

ORIGINAL (1)

ORIGINAL

| 833 Series High Temp Card Edge Connector<br>Contact Bend Detail |                                                                                                                                                                                                   | ACAD REFERENCE NO. | 833 ENG MASTER   |               |
|-----------------------------------------------------------------|---------------------------------------------------------------------------------------------------------------------------------------------------------------------------------------------------|--------------------|------------------|---------------|
|                                                                 |                                                                                                                                                                                                   | DRAWN: J.LEE       | DATE: OCT. 14/09 |               |
|                                                                 |                                                                                                                                                                                                   | CHECKED: DATE:     |                  |               |
| TORONTO, ONTARIO CANADA                                         | THESE DRAWINGS AND SPECIFICATIONS ARE THE PROPERTY OF EDAC INC., AND SHALL NOT BE REPRODUCED, OR COPIED OR USED AS THE BASIS FOR THE MANUFACTURE OR SALE OF APPARATUS WITHOUT WRITTEN PERMISSION. | SCALE: NTS         | SHEET 2          | 2 <b>OF</b> 3 |
|                                                                 |                                                                                                                                                                                                   | DRAWING NUMBER     |                  | ISSUE         |
|                                                                 |                                                                                                                                                                                                   | 833 Assembly       |                  | 1             |