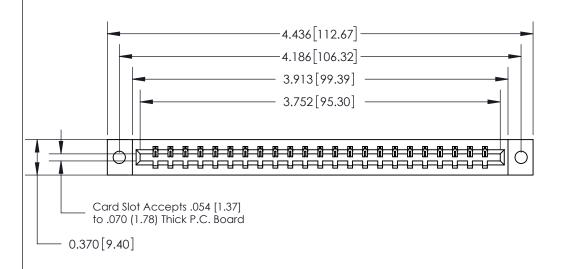

ORIGINAL

833 Series High Temp Card Edge Connector Part Number: 833-023-521-602 See Accompanying Page for:

- **Bend Detail**
- **Mounting Options**

YOUR CONNECTION TO QUALITY & SERVICE

**EDAC INC** TORONTO, ONTARIO CANADA

THESE DRAWINGS AND SPECIFICATIONS ARE THE PROPERTY OF EDAC INC.,AND SHALL NOT BE REPRODUCED, OR COPIED OR USED AS THE BASIS FOR THE MANUFACTURE OR SALE OF APPARATUS WITHOUT WRITTEN PERMISSION.

| ACAD REFERENCE NO. | 833 ENG MASTER   |  |  |
|--------------------|------------------|--|--|
| DRAWN: J.LEE       | DATE: OCT. 14/09 |  |  |
| CHECKED:           | DATE:            |  |  |
| SCALE: NTS         | SHEET 1 OF 3     |  |  |
| DRAWING NUMBER     | ISSUE            |  |  |
| 833 Assembly       | 1                |  |  |