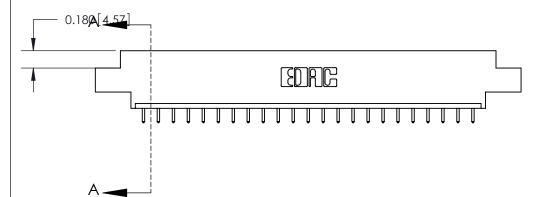

ORIGINAL (1)

ORIGINAL

| 833 Series High Temp Card Edge Connector<br>Contact Bend Detail |                                                                                                                                                                                                   | ACAD REFERENCE NO. | 833 ENG MASTER   |               |
|-----------------------------------------------------------------|---------------------------------------------------------------------------------------------------------------------------------------------------------------------------------------------------|--------------------|------------------|---------------|
|                                                                 |                                                                                                                                                                                                   | DRAWN: J.LEE       | DATE: OCT. 14/09 |               |
|                                                                 |                                                                                                                                                                                                   | CHECKED: DATE:     |                  |               |
| TORONTO, ONTARIO CANADA                                         | THESE DRAWINGS AND SPECIFICATIONS ARE THE PROPERTY OF EDAC INC., AND SHALL NOT BE REPRODUCED, OR COPIED OR USED AS THE BASIS FOR THE MANUFACTURE OR SALE OF APPARATUS WITHOUT WRITTEN PERMISSION. | SCALE: NTS         | SHEET 2          | 2 <b>OF</b> 3 |
|                                                                 |                                                                                                                                                                                                   | DRAWING NUMBER     |                  | ISSUE         |
|                                                                 |                                                                                                                                                                                                   | 833 Assembly       |                  | 1             |