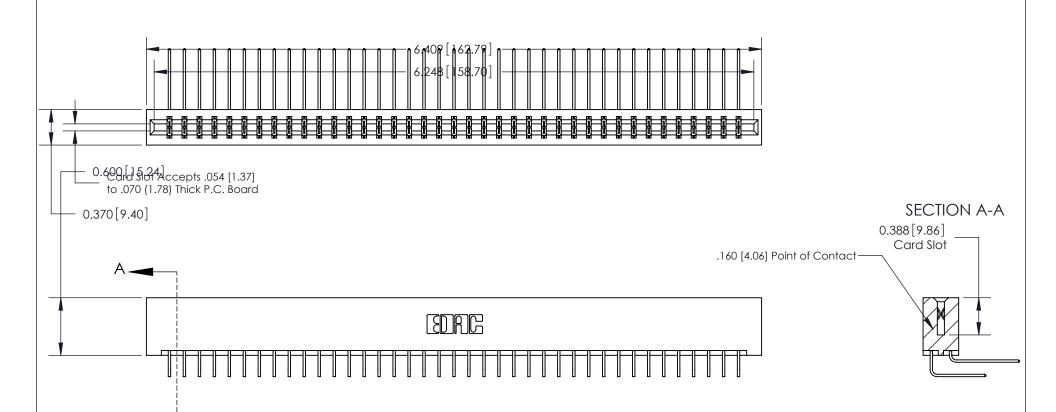

1

**See Accompanying Page for:** 

- **Bend Detail**
- **Mounting Options**

833 Series High Temp Card Edge Connector Part Number: 833-078-559-201

**EDAC INC** TORONTO, ONTARIO CANADA

THESE DRAWINGS AND SPECIFICATIONS ARE THE PROPERTY OF EDAC INC.,AND SHALL NOT BE REPRODUCED, OR COPIED OR USED AS THE BASIS FOR THE MANUFACTURE OR SALE OF APPARATUS WITHOUT WRITTEN PERMISSION.

| ACAD REFERENCE NO. | 833 ENG MASTER   |  |  |
|--------------------|------------------|--|--|
| DRAWN: J.LEE       | DATE: OCT. 14/09 |  |  |
| CHECKED:           | DATE:            |  |  |
| SCALE: NTS         | SHEET 1 OF 3     |  |  |
| DRAWING NUMBER     | ISSUE            |  |  |
| 833 Assembly       | 1                |  |  |