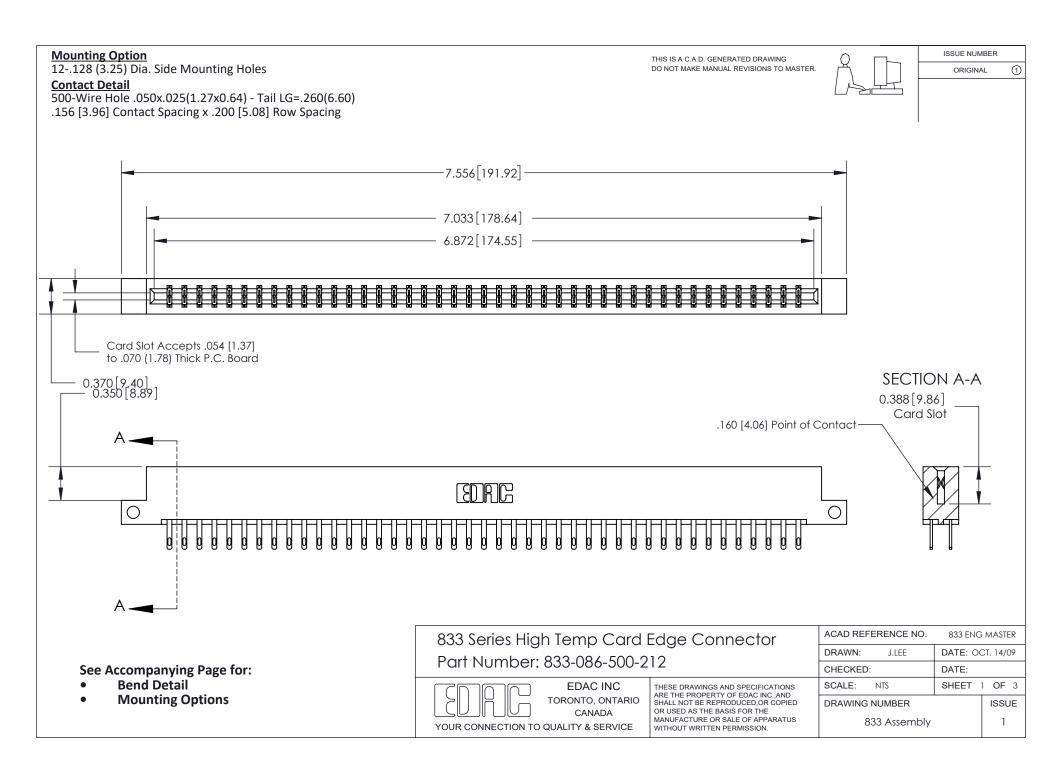

ORIGINAL (1)

ORIGINAL



| 833 Series High Temp Card Edge Connector<br>Contact Bend Detail       |                                                                                                                                                                                                 | ACAD REFERENCE NO. 833 ENG |                  | MASTER        |
|-----------------------------------------------------------------------|-------------------------------------------------------------------------------------------------------------------------------------------------------------------------------------------------|----------------------------|------------------|---------------|
|                                                                       |