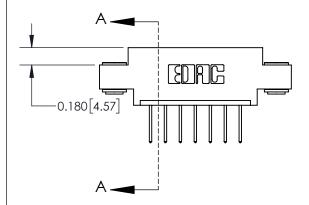

**Mounting Option** 

03-.116 (2.95) I.D. Floating Eyelets

## **Contact Detail**

523-P.C. Tail .025 Sq.(0.64 Sq.) - Tail LG=.390(9.91) .156 [3.96] Contact Spacing x .200 [5.08] Row Spacing

**See Accompanying Page for:** 

**Contact Bend Details** 

THIS IS A C.A.D. GENERATED DRAWING DO NOT MAKE MANUAL REVISIONS TO MASTER.