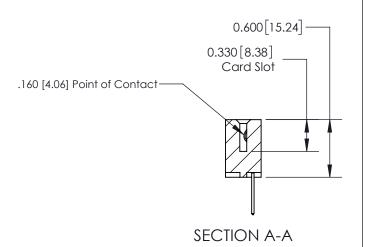

## **Contact Detail**

523-P.C. Tail .025 Sq.(0.64 Sq.) - Tail LG=.390(9.91) .156 [3.96] Contact Spacing x .200 [5.08] Row Spacing

**See Accompanying Page for:** 

**Contact Bend Details** 

THIS IS A C.A.D. GENERATED DRAWING DO NOT MAKE MANUAL REVISIONS TO MASTER.