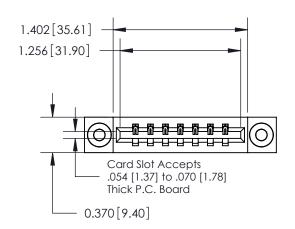

**Mounting Option** 

03-.116 (2.95) I.D. Floating Eyelets

## **Contact Detail**

523-P.C. Tail .025 Sq.(0.64 Sq.) - Tail LG=.390(9.91) .156 [3.96] Contact Spacing x .200 [5.08] Row Spacing

**See Accompanying Page for:** 

**Contact Bend Details** 

THIS IS A C.A.D. GENERATED DRAWING DO NOT MAKE MANUAL REVISIONS TO MASTER.