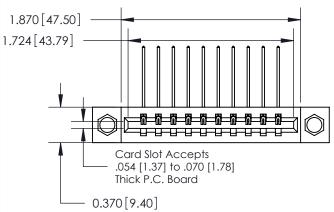

837 Assembly

**SECTION A-A** 

ISSUE NUMBER ORIGINAL

| Card Slot Accepts<br>.054 [1.37] to .070 [1.78]<br>Thick P.C. Board |                              |
|---------------------------------------------------------------------|------------------------------|
|                                                                     | 0.600[15.24                  |
| <b>7</b> 0 [9.40]                                                   | 0.330 [8.38]<br>Card Slot    |
|                                                                     | .160 [4.06] Point of Contact |