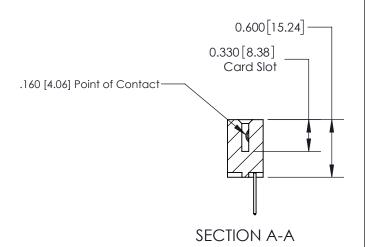

## **Contact Detail**

523-P.C. Tail .025 Sq.(0.64 Sq.) - Tail LG=.390(9.91) .156 [3.96] Contact Spacing x .200 [5.08] Row Spacing

-3.090 78.49 2.494 [63.35] 2.348 [59.64] Card Slot Accepts .054 [1.37] to .070 [1.78] Thick P.C. Board 0.370 [9.40]