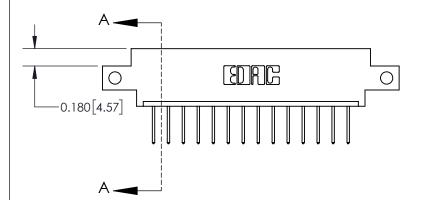

**Mounting Option** 

12-.128 (3.25) Dia. Side Mounting Holes

## **Contact Detail**

523-P.C. Tail .025 Sq.(0.64 Sq.) - Tail LG=.390(9.91) .156 [3.96] Contact Spacing x .200 [5.08] Row Spacing

-3.090 78.49 2.494 [63.35] 2.348 [59.64] Card Slot Accepts .054 [1.37] to .070 [1.78] Thick P.C. Board 0.370 [9.40]