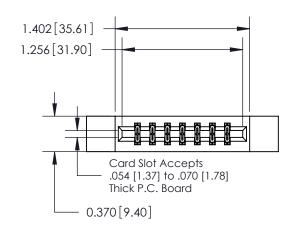

ISSUE NUMBER

1

ORIGINAL

| 837/887 Series High Temp Card Edge Connector |
|----------------------------------------------|
| Part Number: 837-014-544-212                 |

**EDAC INC** TORONTO, ONTARIO CANADA