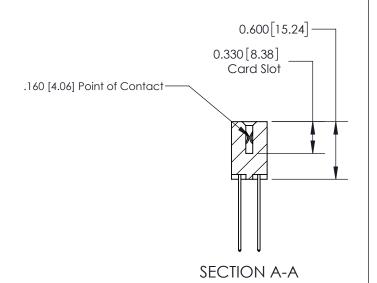

## **Contact Detail**

544-Wire Wrap .050x.025(1.27x0.64) - Tail LG=.750(19.05) .156 [3.96] Contact Spacing x .200 [5.08] Row Spacing

**See Accompanying Page for:** 

**Contact Bend Details** 

THIS IS A C.A.D. GENERATED DRAWING DO NOT MAKE MANUAL REVISIONS TO MASTER.