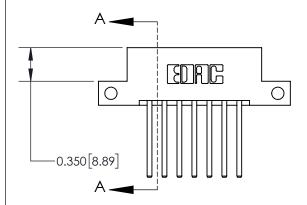

## **Mounting Option**

12-.128 (3.25) Dia. Side Mounting Holes

## **Contact Detail**

544-Wire Wrap .050x.025(1.27x0.64) - Tail LG=.750(19.05) .156 [3.96] Contact Spacing x .200 [5.08] Row Spacing





**See Accompanying Page for:** 

**Contact Bend Details** 

THIS IS A C.A.D. GENERATED DRAWING DO NOT MAKE MANUAL REVISIONS TO MASTER.



ISSUE NUMBER

1

ORIGINAL



| 837/887 Series High Temp Card Edge Connector |
|----------------------------------------------|
| Part Number: 837-014-544-212                 |



**EDAC INC** TORONTO, ONTARIO CANADA

THESE DRAWINGS AND SPECIFICATIONS ARE THE PROPERTY OF EDAC INC., AND SHALL NOT BE REPRODUCED, OR COPIED OR USED AS THE BASIS FOR THE MANUFACTURE OR SALE OF APPARATUS WITHOUT WRITTEN PERMISSION.

| ACAD REFERENCE NO. 837 FNG MASTE   |                  |  |  |
|------------------------------------|------------------|--|--|
| NOTE THE ENERGY TO. 007 ENO WINDLE |                  |  |  |
| DRAWN: J.LEE                       | DATE: OCT. 06/09