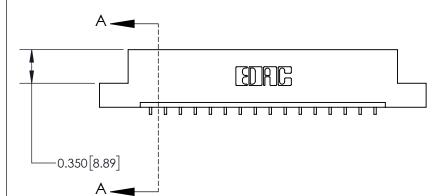

**Mounting Option** 

04-.156 (3.96) Dia. Mounting Holes

## **Contact Detail**

559-90 Degree Bend (Code 541 Contacts)

.156 [3.96] Contact Spacing x .200 [5.08] Row Spacing





THIS IS A C.A.D. GENERATED DRAWING DO NOT MAKE MANUAL REVISIONS TO MASTER.



ISSUE NUMBER ORIGINAL



## **See Accompanying Page for:**

**Contact Bend Details** 

837/887 Series High Temp Card Edge Connector Part Number: 837-016-559-104



**EDAC INC** TORONTO, ONTARIO CANADA

THESE DRAWINGS AND SPECIFICATIONS ARE THE PROPERTY OF EDAC INC., AND SHALL NOT BE REPRODUCED, OR COPIED OR USED AS THE BASIS FOR THE MANUFACTURE OR SALE OF APPARATUS WITHOUT WRITTEN PERMISSION.

| ACAD REFERENCE NO. | 837 ENG MASTER   |  |  |
|--------------------|------------------|--|--|
| DRAWN: J.LEE       | DATE: OCT. 06/09 |  |  |
| CHECKED:           | DATE:            |  |  |
| SCALE: NTS         | SHEET 1 OF 2     |  |  |
| DRAWING NUMBER     | ISSUE            |  |  |
| 837 Assembly       | 1