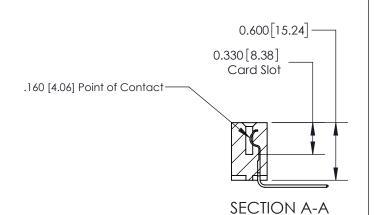

## **Contact Detail**

559-90 Degree Bend (Code 541 Contacts)

.156 [3.96] Contact Spacing x .200 [5.08] Row Spacing

THIS IS A C.A.D. GENERATED DRAWING DO NOT MAKE MANUAL REVISIONS TO MASTER.

ISSUE NUMBER ORIGINAL