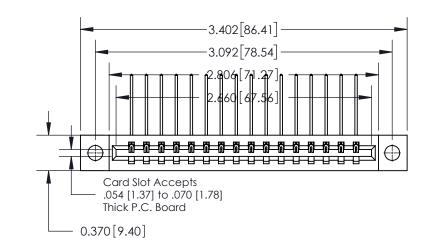

## **Contact Detail**

559-90 Degree Bend (Code 541 Contacts)

.156 [3.96] Contact Spacing x .200 [5.08] Row Spacing

THIS IS A C.A.D. GENERATED DRAWING DO NOT MAKE MANUAL REVISIONS TO MASTER.

ISSUE NUMBER ORIGINAL

## **See Accompanying Page for:**

**Contact Bend Details** 

837/887 Series High Temp Card Edge Connector Part Number: 837-016-559-104

**EDAC INC** TORONTO, ONTARIO CANADA

THESE DRAWINGS AND SPECIFICATIONS ARE THE PROPERTY OF EDAC INC., AND SHALL NOT BE REPRODUCED, OR COPIED OR USED AS THE BASIS FOR THE MANUFACTURE OR SALE OF APPARATUS WITHOUT WRITTEN PERMISSION.