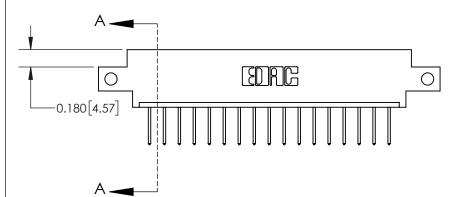

**Mounting Option** 

12-.128 (3.25) Dia. Side Mounting Holes

## **Contact Detail**

523-P.C. Tail .025 Sq.(0.64 Sq.) - Tail LG=.390(9.91)

.156 [3.96] Contact Spacing x .200 [5.08] Row Spacing





THIS IS A C.A.D. GENERATED DRAWING DO NOT MAKE MANUAL REVISIONS TO MASTER.



ISSUE NUMBER

ORIGINAL



837/887 Series High Temp Card Edge Connector Part Number: 837-017-523-612

YOUR CONNECTION TO QUALITY & SERVICE

**EDAC INC** TORONTO, ONTARIO CANADA

THESE DRAWINGS AND SPECIFICATIONS ARE THE PROPERTY OF EDAC INC.,AND SHALL NOT BE REPRODUCED, OR COPIED OR USED AS THE BASIS FOR THE MANUFACTURE OR SALE OF APPARATUS WITHOUT WRITTEN PERMISSION.

| ACAD REFERENCE NO. | 837 ENG MASTER   |  |  |
|--------------------|------------------|--|--|
| DRAWN: J.LEE       | DATE: OCT. 06/09 |  |  |
| CHECKED:           | DATE:            |  |  |
| SCALE: NTS         | SHEET 1 OF 2     |  |  |
| DRAWING NUMBER     | ISSUE            |  |  |
| 837 Assembly       | 1                |  |  |

**See Accomp