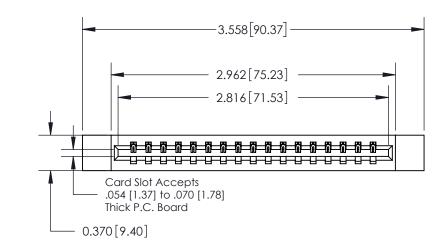

## **Contact Detail**

523-P.C. Tail .025 Sq.(0.64 Sq.) - Tail LG=.390(9.91)

.156 [3.96] Contact Spacing x .200 [5.08] Row Spacing

THIS IS A C.A.D. GENERATED DRAWING DO NOT MAKE MANUAL REVISIONS TO MASTER.