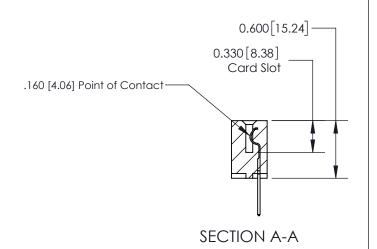

## **Contact Detail**

523-P.C. Tail .025 Sq.(0.64 Sq.) - Tail LG=.390(9.91)

.156 [3.96] Contact Spacing x .200 [5.08] Row Spacing

THIS IS A C.A.D. GENERATED DRAWING DO NOT MAKE MANUAL REVISIONS TO MASTER.