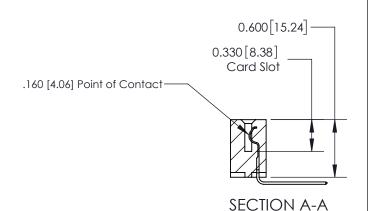

## **Contact Detail**

559-90 Degree Bend (Code 541 Contacts)

.156 [3.96] Contact Spacing x .200 [5.08] Row Spacing

THIS IS A C.A.D. GENERATED DRAWING DO NOT MAKE MANUAL REVISIONS TO MASTER.

ISSUE NUMBER ORIGINAL

**See Accompanying Page for:** 

**Contact Bend Details** 

837/887 Series High Temp Card Edge Connector Part Number: 837-017-559-102

**EDAC INC** TORONTO, ONTARIO CANADA

THESE DRAWINGS AND SPECIFICATIONS ARE THE PROPERTY OF EDAC INC.,AND SHALL NOT BE REPRODUCED, OR COPIED OR USED AS THE BASIS FOR THE MANUFACTURE OR SALE OF APPARATUS WITHOUT WRITTEN PERMISSION.