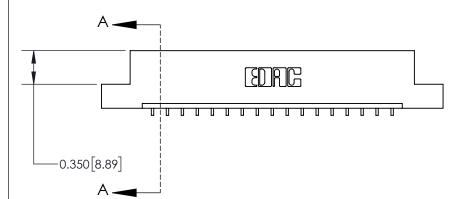

**Mounting Option** 

02-.128 (3.25) Dia. Mounting Holes

**See Accompanying Page for:** 

**Contact Bend Details** 

837/887 Series High Temp Card Edge Connector Part Number: 837-017-559-102

**EDAC INC** TORONTO, ONTARIO CANADA

THESE DRAWINGS AND SPECIFICATIONS ARE THE PROPERTY OF EDAC INC.,AND SHALL NOT BE REPRODUCED, OR COPIED OR USED AS THE BASIS FOR THE MANUFACTURE OR SALE OF APPARATUS WITHOUT WRITTEN PERMISSION.