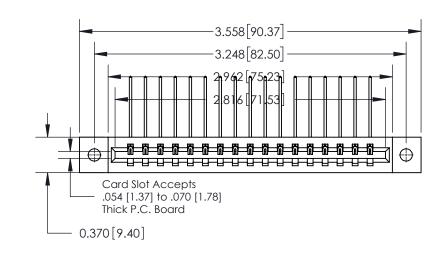

**Mounting Option** 

02-.128 (3.25) Dia. Mounting Holes

**See Accompanying Page for:** 

**Contact Bend Details** 

837/887 Series High Temp Card Edge Connector Part Number: 837-017-559-102

**EDAC INC** TORONTO, ONTARIO CANADA

THESE DRAWINGS AND SPECIFICATIONS ARE THE PROPERTY OF EDAC INC.,AND SHALL NOT BE REPRODUCED, OR COPIED OR USED AS THE BASIS FOR THE MANUFACTURE OR SALE OF APPARATUS WITHOUT WRITTEN PERMISSION.