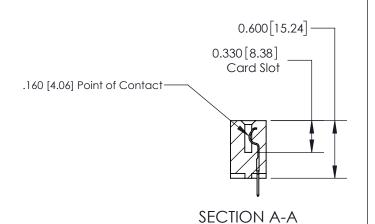

## **Contact Detail**

520-P.C. Tail .030x.018(0.76x0.46) - Tail LG=.175(4.45)

.156 [3.96] Contact Spacing x .200 [5.08] Row Spacing

THIS IS A C.A.D. GENERATED DRAWING DO NOT MAKE MANUAL REVISIONS TO MASTER.