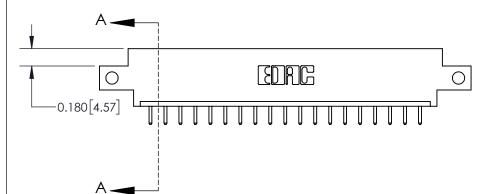

**Mounting Option** 

12-.128 (3.25) Dia. Side Mounting Holes

## **Contact Detail**

520-P.C. Tail .030x.018(0.76x0.46) - Tail LG=.175(4.45)

.156 [3.96] Contact Spacing x .200 [5.08] Row Spacing





THIS IS A C.A.D. GENERATED DRAWING DO NOT MAKE MANUAL REVISIONS TO MASTER.



ISSUE NUMBER

ORIGINAL



**See Accompanying Page for:** 

**Contact Bend Details** 

| 837/887 Series High Temp Card Edge Connector |
|----------------------------------------------|
| Part Number: 837-019-520-612                 |

|                    | EDAC INC          |
|--------------------|-------------------|
|                    | TORONTO, ONTARIO  |
|                    | CANADA            |
| YOUR CONNECTION TO | QUALITY & SERVICE |

**EDAC INC** TORONTO, ONTARIO CANADA

THESE DRAWINGS AND SPECIFICATIONS ARE THE PROPERTY OF EDAC INC.,AND SHALL NOT BE REPRODUCED, OR COPIED OR USED AS THE BASIS FOR THE MANUFACTURE OR SALE OF APPARATUS WITHOUT WRITTEN PERMISSION.

| ACAD REFERENCE NO. | 837 ENG MASTER