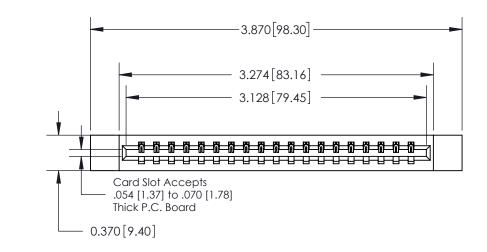

ISSUE NUMBER

ORIGINAL

**See Accompanying Page for:** 

**Contact Bend Details** 

| 837/887 Series High Temp Card Edge Connector |
|----------------------------------------------|
| Part Number: 837-019-520-612                 |