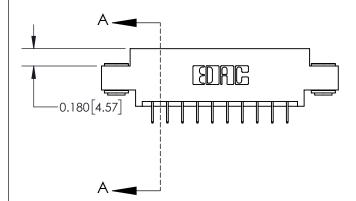

**Mounting Option** 

03-.116 (2.95) I.D. Floating Eyelets

## **Contact Detail**

524-P.C. Tail .018 Sq.(0.46 Sq.) - Tail LG=.175(4.45) .156 [3.96] Contact Spacing x .200 [5.08] Row Spacing





**See Accompanying Page for: Contact Bend Details** 

THIS IS A C.A.D. GENERATED DRAWING DO NOT MAKE MANUAL REVISIONS TO MASTER.



ISSUE NUMBER ORIGINAL



| 837/887 Series High Temp Card Edge Connector |
|----------------------------------------------|
| Part Number: 837-020-524-803                 |

YOUR CONNECTION TO QUALITY & SERVICE

**EDAC INC** TORONTO, ONTARIO CANADA

THESE DRAWINGS AND SPECIFICATIONS ARE THE PROPERTY OF EDAC INC.,AND SHALL NOT BE REPRODUCED, OR COPIED OR USED AS THE BASIS FOR THE MANUFACTURE OR SALE OF APPARATUS WITHOUT WRITTEN PERMISSION.

| ACAD REFERENCE NO. 837 ENG MAST |                  |  |  |
|---------------------------------|------------------|--|--|
| DRAWN: J.LEE                    | DATE: OCT. 06/09 |  |  |
| CHECKED:                        | DATE