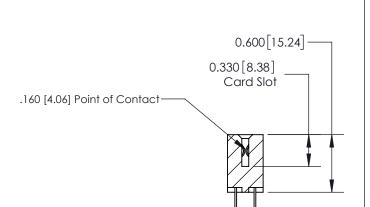

SECTION A-A

ISSUE NUMBER

ORIGINAL

1

| 837/887 Series High Temp Card Edge Connector<br>Contact Bend Detail |                                                                                                        | ACAD REFERENCE NO. | 837 ENG          | 3 MASTER      |
|---------------------------------------------------------------------|--------------------------------------------------------------------------------------------------------|--------------------|------------------|---------------|
|                                                                     |                                                                                                        | DRAWN: J.LEE       | DATE: OCT. 06/09 |               |
|                                                                     |                                                                                                        | CHECKED:           | DATE:            |               |
| EDAC INC                                                            | THESE DRAWINGS AND SPECIFICATIONS                                                                      | SCALE: NTS         | SHEET            | 2 <b>OF</b> 2 |
| TORONTO, ONTARIO CANADA                                             | ARE THE PROPERTY OF EDAC INC.,AND<br>SHALL NOT BE REPRODUCED,OR COPIED<br>OR USED AS THE BASIS FOR THE | DRAWING NUMBER     |                  | ISSUE         |
| MAI                                                                 | MANUFACTURE OR SALE OF APPARATUS WITHOUT WRITTEN PERMISSION.                                           | 837 Assembly       |                  | 1             |