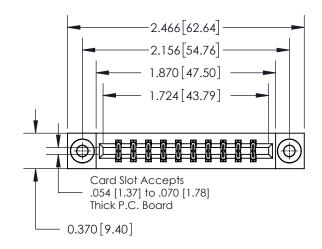

**Mounting Option** 

03-.116 (2.95) I.D. Floating Eyelets

## **Contact Detail**

524-P.C. Tail .018 Sq.(0.46 Sq.) - Tail LG=.175(4.45) .156 [3.96] Contact Spacing x .200 [5.08] Row Spacing





**See Accompanying Page for: Contact Bend Details** 

THIS IS A C.A.D. GENERATED DRAWING DO NOT MAKE MANUAL REVISIONS TO MASTER.



ISSUE NUMBER ORIGINAL



| 837/887 Series High Temp Card Edge Connector |
|----------------------------------------------|
| Part Number: 837-020-524-803                 |

YOUR CONNECTION TO QUALITY & SERVICE

**EDAC INC** TORONTO, ONTARIO CANADA

THESE DRAWINGS AND SPECIFICATIONS ARE THE PROPERTY OF EDAC INC.,AND SHALL NOT BE REPRODUCED, OR COPIED OR USED AS THE BASIS FOR THE MANUFACTURE OR SALE OF APPARATUS WITHOUT WRITTEN PERMISSION.

| ACAD REFERENCE NO. 837 ENG MAST |                  |  |  |
|---------------------------------|------------------|--|--|
| DRAWN: J.LEE                    | DATE: OCT. 06/09 |  |  |
| CHECKED:                        | DA