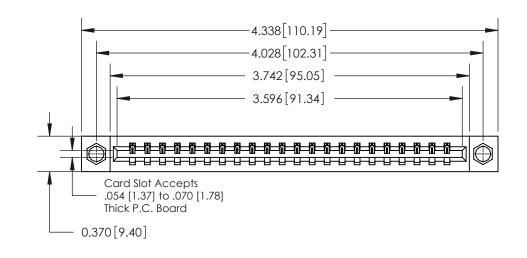

ISSUE NUMBER ORIGINAL

**See Accompanying Page for:** 

**Contact Bend Details** 

837/887 Series High Temp Card Edge Connector Part Number: 837-022-544-107

YOUR CONNECTION TO QUALITY & SERVICE

**EDAC INC** TORONTO, ONTARIO CANADA

THESE DRAWINGS AND SPECIFICATIONS ARE THE PROPERTY OF EDAC INC.,AND SHALL NOT BE REPRODUCED, OR COPIED OR USED AS THE BASIS FOR THE MANUFACTURE OR SALE OF APPARATUS WITHOUT WRITTEN PERMISSION.

| ACAD REFERENCE NO. 837 ENG MAST |                  |  |  |
|---------------------------------|------------------|--|--|
| DRAWN: J.LEE                    | DATE: OCT. 06/09 |  |  |
| CHECKED:                        | DATE:            |  |  |
| SCALE: NTS                      | SHEET 1 OF 2     |  |  |
| DRAWING NUMBER                  | ISSUE            |  |  |
| 837 Assembly                    | 1                |  |  |