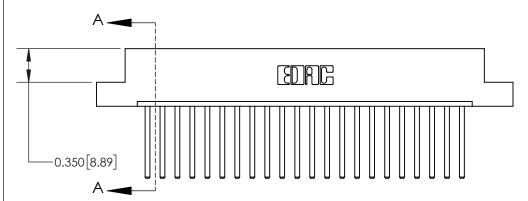

## **Contact Detail**

544-Wire Wrap .050x.025(1.27x0.64) - Tail LG=.750(19.05)

.156 [3.96] Contact Spacing x .200 [5.08] Row Spacing

THIS IS A C.A.D. GENERATED DRAWING DO NOT MAKE MANUAL REVISIONS TO MASTER.

ISSUE NUMBER ORIGINAL

**See Accompanying Page for:** 

**Contact Bend Details** 

837/887 Series High Temp Card Edge Connector Part Number: 837-022-544-107

YOUR CONNECTION TO QUALITY & SERVICE

**EDAC INC** TORONTO, ONTARIO CANADA