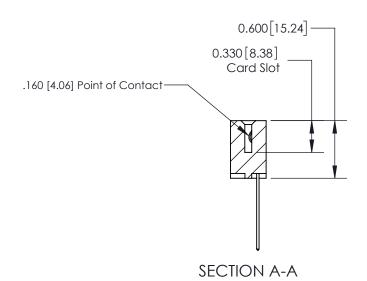

ISSUE NUMBER

ORIGINAL

1

| 837/887 Series High Temp Card Edge Connector<br>Contact Bend Detail |                                                                                                                                    | ACAD REFERENCE NO. | 837 ENG MASTER   |               |
|---------------------------------------------------------------------|------------------------------------------------------------------------------------------------------------------------------------|--------------------|------------------|---------------|
|                                                                     |                                                                                                                                    | DRAWN: J.LEE       | DATE: OCT. 06/09 |               |
|                                                                     |                                                                                                                                    | CHECKED:           | DATE:            |               |
| EDAC INC                                                            | THESE DRAWINGS AND SPECIFICATIONS ARE THE PROPERTY OF EDAC INC.,AND SHALL NOT BE REPRODUCED,OR COPIED OR USED AS THE BASIS FOR THE | SCALE: NTS         | SHEET            | 2 <b>OF</b> 2 |
| TORONTO, ONTARIO CANADA                                             |                                                                                                                                    | DRAWING NUMBER     | •                | ISSUE         |
| YOUR CONNECTION TO QUALITY & SERVICE                                | MANUFACTURE OR SALE OF APPARATUS WITHOUT WRITTEN PERMISSION.                                                                       | 837 Assembly       |                  | 1             |