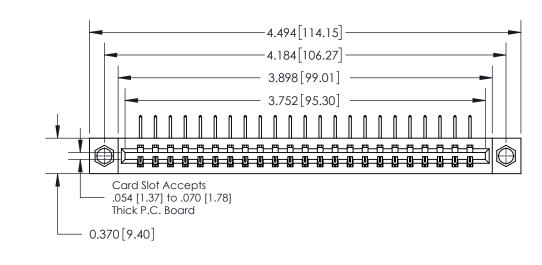

**Mounting Option** 

08-#4-40 Unified Threaded Inserts

**See Accompanying Page for:** 

**Contact Bend Details** 

| 837/887 Series High Temp Card Edge Connector |
|----------------------------------------------|
| Part Number: 837-023-558-608                 |

| ACAD REFERENCE NO. | ERENCE NO. 837 ENG MASTER |  |  |
|--------------------|---------------------------|--|--|
| DRAWN: J.LEE       | DATE: OCT. 06/09          |  |  |
| CHECKED:           | DATE:                     |  |  |
| SCALE: NTS         | SHEET 1 OF 2              |  |  |
| DRAWING NUMBER     | ISSUE                     |  |  |
| 837 Assembly       | 1                         |  |  |