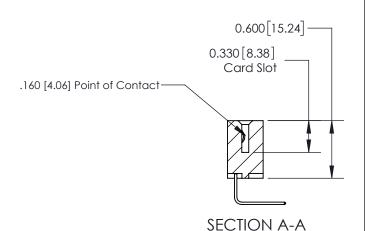

## **Contact Detail**

558-90 Degree Bend (Code 541 Contacts)

.156 [3.96] Contact Spacing x .200 [5.08] Row Spacing

THIS IS A C.A.D. GENERATED DRAWING DO NOT MAKE MANUAL REVISIONS TO MASTER.

ISSUE NUMBER ORIGINAL

ISSUE NUMBER

ORIGINAL

1

| 837/887 Series High Temp Card Edge Connector<br>Contact Bend Detail |                                                                                                                                      | ACAD REFERENCE NO. | 837 ENG MASTER   |               |
|---------------------------------------------------------------------|--------------------------------------------------------------------------------------------------------------------------------------|--------------------|------------------|---------------|
|                                                                     |                                                                                                                                      | DRAWN: J.LEE       | DATE: OCT. 06/09 |               |
|                                                                     |                                                                                                                                      | CHECKED:           | DATE:            |               |
| EDAC INC                                                            | THESE DRAWINGS AND SPECIFICATIONS ARE THE PROPERTY OF EDAC INC., AND SHALL NOT BE REPRODUCED, OR COPIED OR USED AS THE BASIS FOR THE | SCALE: NTS         | SHEET            | 2 <b>OF</b> 2 |
| TORONTO, ONTARIO CANADA                                             |                                                                                                                                      | DRAWING NUMBER     |                  | ISSUE         |
| YOUR CONNECTION TO QUALITY & SERVICE                                | MANUFACTURE OR SALE OF APPARATUS WITHOUT WRITTEN PERMISSION.                                                                         | 837 Assembly       |                  | 1             |