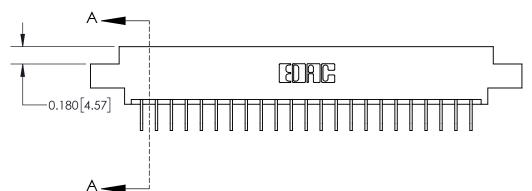

**See Accompanying Page for:** 

**Contact Bend Details** 

| 837/887 Series High Temp Card Edge Connector |
|----------------------------------------------|
| Part Number: 837-023-558-608                 |

| ACAD REFERENCE NO. | ERENCE NO. 837 ENG MASTER |  |  |
|--------------------|---------------------------|--|--|
| DRAWN: J.LEE       | DATE: OCT. 06/09          |  |  |
| CHECKED:           | DATE:                     |  |  |
| SCALE: NTS         | SHEET 1 OF 2              |  |  |
| DRAWING NUMBER     | ISSUE                     |  |  |
| 837 Assembly       | 1                         |  |  |