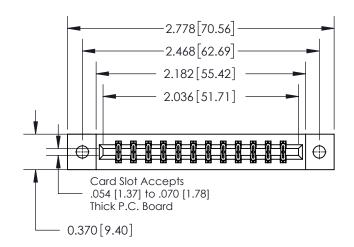

**Mounting Option** 

02-.128 (3.25) Dia. Mounting Holes

## **Contact Detail**

520-P.C. Tail .030x.018(0.76x0.46) - Tail LG=.175(4.45) .156 [3.96] Contact Spacing x .200 [5.08] Row Spacing

THIS IS A C.A.D. GENERATED DRAWING DO NOT MAKE MANUAL REVISIONS TO MASTER.