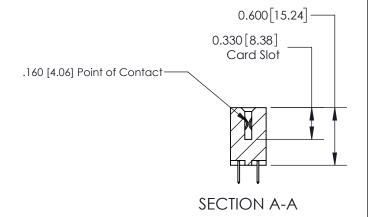

## **Contact Detail**

520-P.C. Tail .030x.018(0.76x0.46) - Tail LG=.175(4.45) .156 [3.96] Contact Spacing x .200 [5.08] Row Spacing

THIS IS A C.A.D. GENERATED DRAWING DO NOT MAKE MANUAL REVISIONS TO MASTER.