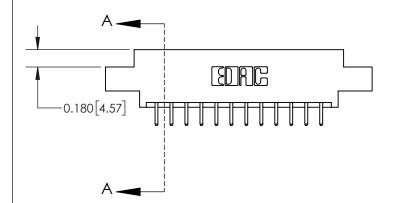

**Mounting Option** 

02-.128 (3.25) Dia. Mounting Holes

## **Contact Detail**

520-P.C. Tail .030x.018(0.76x0.46) - Tail LG=.175(4.45) .156 [3.96] Contact Spacing x .200 [5.08] Row Spacing





THIS IS A C.A.D. GENERATED DRAWING DO NOT MAKE MANUAL REVISIONS TO MASTER.



ISSUE NUMBER

ORIGINAL



837/887 Series High Temp Card Edge Connector Part Number: 837-024-520-802

YOUR CONNECTION TO QUALITY & SERVICE

**EDAC INC** TORONTO, ONTARIO CANADA

THESE DRAWINGS AND SPECIFICATIONS ARE THE PROPERTY OF EDAC INC., AND SHALL NOT BE REPRODUCED, OR COPIED OR USED AS THE BASIS FOR THE MANUFACTURE OR SALE OF APPARATUS WITHOUT WRITTEN PERMISSION.

| ACAD REFERENCE NO. | 837 ENG MASTER   |       |  |
|--------------------|------------------|-------|--|
| DRAWN: J.LEE       | DATE: OCT. 06/09 |       |  |
| CHECKED:           | DATE:            |       |  |
| SCALE: NTS         | SHEET            | OF 2  |  |
| DRAWING NUMBER     |                  | ISSUE |  |
| 837 Assembly       |