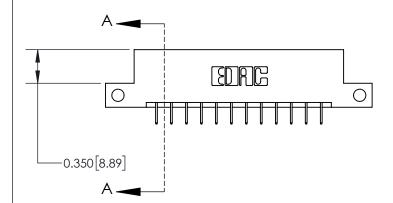

**Mounting Option** 

12-.128 (3.25) Dia. Side Mounting Holes

ISSUE NUMBER ORIGINAL

0.600 [15.24] 0.330[8.38] Card Slot .160 [4.06] Point of Contact **SECTION A-A** 