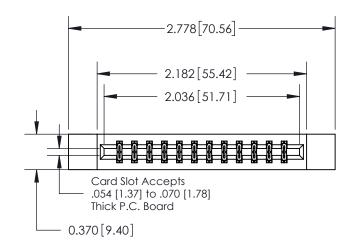

**Mounting Option** 

12-.128 (3.25) Dia. Side Mounting Holes

ISSUE NUMBER ORIGINAL

0.600 [15.24] 0.330[8.38] Card Slot .160 [4.06] Point of Contact **SECTION A-A** 