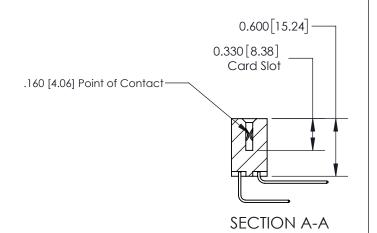

## **Contact Detail**

558-90 Degree Bend (Code 541 Contacts)

.156 [3.96] Contact Spacing x .200 [5.08] Row Spacing

THIS IS A C.A.D. GENERATED DRAWING DO NOT MAKE MANUAL REVISIONS TO MASTER.

ISSUE NUMBER

ORIGINAL

**See Accompanying Page for:** 

**Contact Bend Details** 

ISSUE NUMBER

ORIGINAL

1

| 837/887 Series High Temp Card Edge Connector<br>Contact Bend Detail |                                                                                                                                    | ACAD REFERENCE NO. | 837 ENG MASTER   |               |
|---------------------------------------------------------------------|------------------------------------------------------------------------------------------------------------------------------------|--------------------|------------------|---------------|
|                                                                     |                                                                                                                                    | DRAWN: J.LEE       | DATE: OCT. 06/09 |               |
|                                                                     |                                                                                                                                    | CHECKED:           | DATE:            |               |
| EDAC INC                                                            | THESE DRAWINGS AND SPECIFICATIONS ARE THE PROPERTY OF EDAC INC.,AND SHALL NOT BE REPRODUCED,OR COPIED OR USED AS THE BASIS FOR THE | SCALE: NTS         | SHEET            | 2 <b>OF</b> 2 |
| TORONTO, ONTARIO CANADA                                             |                                                                                                                                    | DRAWING NUMBER     | •                | ISSUE         |
| YOUR CONNECTION TO QUALITY & SERVICE                                | MANUFACTURE OR SALE OF APPARATUS WITHOUT WRITTEN PERMISSION.                                                                       | 837 Assembly       |                  | 1             |