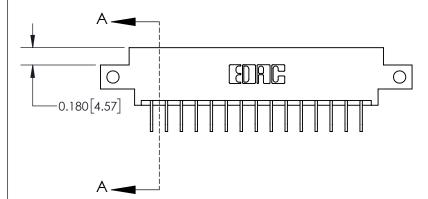

**Mounting Option** 

12-.128 (3.25) Dia. Side Mounting Holes

## **Contact Detail**

558-90 Degree Bend (Code 541 Contacts)

.156 [3.96] Contact Spacing x .200 [5.08] Row Spacing





THIS IS A C.A.D. GENERATED DRAWING DO NOT MAKE MANUAL REVISIONS TO MASTER.



ISSUE NUMBER

ORIGINAL



837/887 Series High Temp Card Edge Connector Part Number: 837-030-558-812

YOUR CONNECTION TO QUALITY & SERVICE

**EDAC INC** TORONTO, ONTARIO CANADA

THESE DRAWINGS AND SPECIFICATIONS ARE THE PROPERTY OF EDAC INC.,AND SHALL NOT BE REPRODUCED, OR COPIED OR USED AS THE BASIS FOR THE MANUFACTURE OR SALE OF APPARATUS WITHOUT WRITTEN PERMISSION.

| ACAD REFERENCE NO. | 837 ENG MASTER   |  |  |
|--------------------|------------------|--|--|
| DRAWN: J.LEE       | DATE: OCT. 06/09 |  |  |
| CHECKED:           | DATE:            |  |  |
| SCALE: NTS         | SHEET 1 OF 2     |  |  |
| DRAWING NUMBER     | ISSUE            |  |  |
| 837 Assembly       | 1                |  |  |

**See Accomp