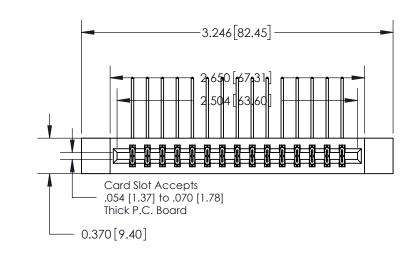

837/887 Series High Temp Card Edge Connector Part Number: 837-030-558-812

YOUR CONNECTION TO QUALITY & SERVICE

**EDAC INC** TORONTO, ONTARIO CANADA

THESE DRAWINGS AND SPECIFICATIONS ARE THE PROPERTY OF EDAC INC.,AND SHALL NOT BE REPRODUCED, OR COPIED OR USED AS THE BASIS FOR THE MANUFACTURE OR SALE OF APPARATUS WITHOUT WRITTEN PERMISSION.