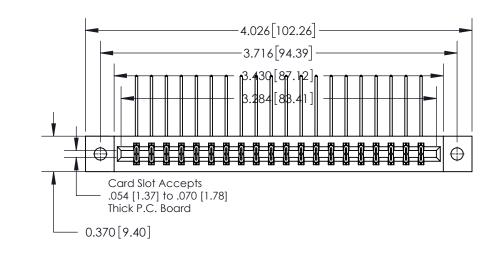

**Mounting Option** 

02-.128 (3.25) Dia. Mounting Holes

**See Accompanying Page for:** 

**Contact Bend Details** 

837/887 Series High Temp Card Edge Connector Part Number: 837-040-558-202

YOUR CONNECTION TO QUALITY & SERVICE

**EDAC INC** TORONTO, ONTARIO CANADA