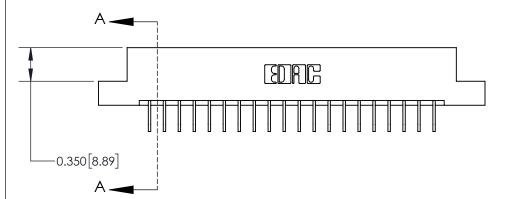

**Mounting Option** 

02-.128 (3.25) Dia. Mounting Holes

**See Accompanying Page for:** 

**Contact Bend Details** 

837/887 Series High Temp Card Edge Connector Part Number: 837-040-558-202

YOUR CONNECTION TO QUALITY & SERVICE

**EDAC INC** TORONTO, ONTARIO CANADA