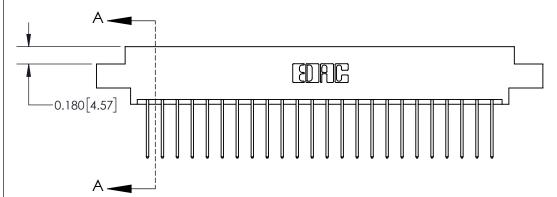

ISSUE NUMBER

ORIGINAL

**See Accompanying Page for: Contact Bend Details** 

837/887 Series High Temp Card Edge Connector Part Number: 837-048-540-807

**EDAC INC** TORONTO, ONTARIO CANADA

THESE DRAWINGS AND SPECIFICATIONS ARE THE PROPERTY OF EDAC INC.,AND SHALL NOT BE REPRODUCED, OR COPIED OR USED AS THE BASIS FOR THE MANUFACTURE OR SALE OF APPARATUS WITHOUT WRITTEN PERMISSION.

ISSUE NUMBER

ORIGINAL

1

| 837/887 Series High Temp Card Edge Connector<br>Contact Bend Detail |                                                                                                                                                             | ACAD REFERENCE NO. | 837 ENG MASTER   |               |
|---------------------------------------------------------------------|-------------------------------------------------------------------------------------------------------------------------------------------------------------|--------------------|------------------|---------------|
|                                                                     |                                                                                                                                                             | DRAWN: J.LEE       | DATE: OCT. 06/09 |               |
|                                                                     |                                                                                                                                                             | CHECKED:           | DATE:            |               |
| EDAC INC                                                            | TORONTO, ONTARIO  CANADA  ARE THE PROPERTY OF EDAC INC.,AND SHALL NOT BE REPRODUCED,OR COPIED OR USED AS THE BASIS FOR THE MANUFACTURE OR SALE OF APPARATUS | SCALE: NTS         | SHEET            | 2 <b>OF</b> 2 |
| TORONTO, ONTARIO                                                    |                                                                                                                                                             | DRAWING NUMBER     | •                | ISSUE         |
| MANUF                                                               |                                                                                                                                                             | 837 Assembly       |                  | 1             |