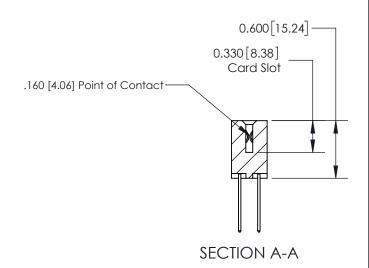

## **Contact Detail**

540-Wire Wrap .025 Sq.(0.64 Sq.) - Tail LG=.560(14.22)

.156 [3.96] Contact Spacing x .200 [5.08] Row Spacing

THIS IS A C.A.D. GENERATED DRAWING DO NOT MAKE MANUAL REVISIONS TO MASTER.

ISSUE NUMBER

ORIGINAL

1

| 837/887 Series High Temp Card Edge Connector<br>Contact Bend Detail |                                                                                                                                                             | ACAD REFERENCE NO. | 837 ENG MASTER   |               |
|---------------------------------------------------------------------|-------------------------------------------------------------------------------------------------------------------------------------------------------------|--------------------|------------------|---------------|
|                                                                     |                                                                                                                                                             | DRAWN: J.LEE       | DATE: OCT. 06/09 |               |
|                                                                     |                                                                                                                                                             | CHECKED:           | DATE:            |               |
| EDAC INC                                                            | TORONTO, ONTARIO  CANADA  ARE THE PROPERTY OF EDAC INC.,AND SHALL NOT BE REPRODUCED,OR COPIED OR USED AS THE BASIS FOR THE MANUFACTURE OR SALE OF APPARATUS | SCALE: NTS         | SHEET            | 2 <b>OF</b> 2 |
| TORONTO, ONTARIO                                                    |                                                                                                                                                             | DRAWING NUMBER     | •                | ISSUE         |
| MANUF                                                               |                                                                                                                                                             | 837 Assembly       |                  | 1             |