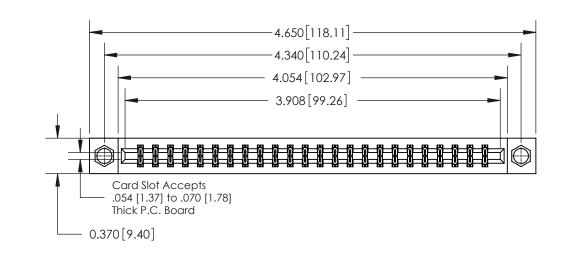

**Mounting Option** 

07-M3-0.5 Metric Threaded Inserts

## **Contact Detail**

540-Wire Wrap .025 Sq.(0.64 Sq.) - Tail LG=.560(14.22)

.156 [3.96] Contact Spacing x .200 [5.08] Row Spacing

THIS IS A C.A.D. GENERATED DRAWING DO NOT MAKE MANUAL REVISIONS TO MASTER.

ISSUE NUMBER

ORIGINAL

**See Accompanying Page for: Contact Bend Details** 

837/887 Series High Temp Card Edge Connector Part Number: 837-048-540-807

**EDAC INC** TORONTO, ONTARIO CANADA

THESE DRAWINGS AND SPECIFICATIONS ARE THE PROPERTY OF EDAC INC.,AND SHALL NOT BE REPRODUCED, OR COPIED OR USED AS THE BASIS FOR THE MANUFACTURE OR SALE OF APPARATUS WITHOUT WRITTEN PERMISSION.