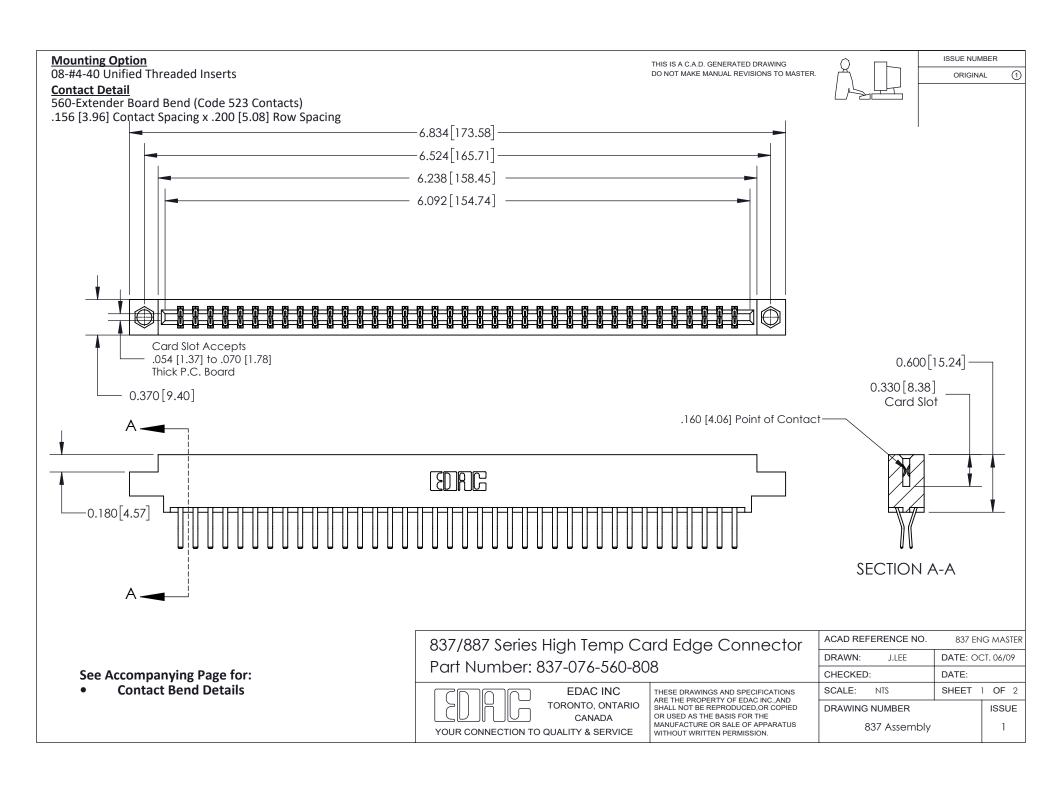

ISSUE NUMBER

ORIGINAL

1



| 837/887 Series High Temp Card Edge Connector<br>Contact Bend Detail |                                                                                                                                                                                                   | ACAD REFERENCE NO. 837 EN |                  | 3 MASTER      |
|---------------------------------------------------------------------|---------------------------------------------------------------------------------------------------------------------------------------------------------------------------------------------------|---------------------------|------------------|---------------|
|                                                                     |