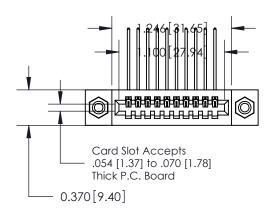

## **Contact Detail**

559-90 Degree Bend (Code 541 Contacts)

.100 [2.54] Contact Spacing x .200 [5.08] Row Spacing

**See Accompanying Pages for:** 

- **Contact Bend Details**
- **Mounting Options**

.240 [6.10] Point of Contact-

842/892 Series High Temp Card Edge Connector Part Number: 842-010-559-108

YOUR CONNECTION TO QUALITY & SERVICE

| ACAD REFERENCE NO | . 842 ENG MASTER |
|-------------------|------------------|
| DRAWN: J.LEE      | DATE: OCT. 06/09 |
| CHECKED:          | DATE:            |
| SCALE: NTS        | SHEET 1 OF 3     |
| DRAWING NUMBER    | ISSUE            |