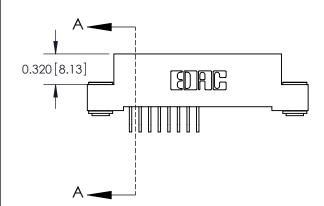

842 Assembly

SECTION A-A

THIS IS A C.A.D. GENERATED DRAWING DO NOT MAKE MANUAL REVISIONS TO MASTER.

ISSUE NUMBER

ORIGINAL

1

| 842/892 Series High Temp Card Edge Connector<br>Contact Bend Detail |                                                                                                        | ACAD REFERENCE NO. 842 ENG MASTER |          |                         |  |
|---------------------------------------------------------------------|--------------------------------------------------------------------------------------------------------|-----------------------------------|----------|-------------------------|--|
|                                                                     |                                                                                                        | DRAWN: J.LEE                      | DATE: OC | DATE: <b>OCT. 06/09</b> |  |
|                                                                     |                                                                                                        | CHECKED:                          | DATE:    | DATE:                   |  |
| EDAC INC                                                            | THESE DRAWINGS AND SPECIFICATIONS                                                                      | SCALE: NTS                        | SHEET    | 2 OF 3                  |  |
| TORONTO, ONTARIO                                                    | ARE THE PROPERTY OF EDAC INC.,AND<br>SHALL NOT BE REPRODUCED,OR COPIED<br>OR USED AS THE BASIS FOR THE | DRAWING NUMBER                    | •        | ISSUE                   |  |
| YOUR CONNECTION TO QUALITY & SERVICE                                | MANUFACTURE OR SALE OF APPARATUS                                                                       | 842 Assemb                        | ly       | 1                       |  |