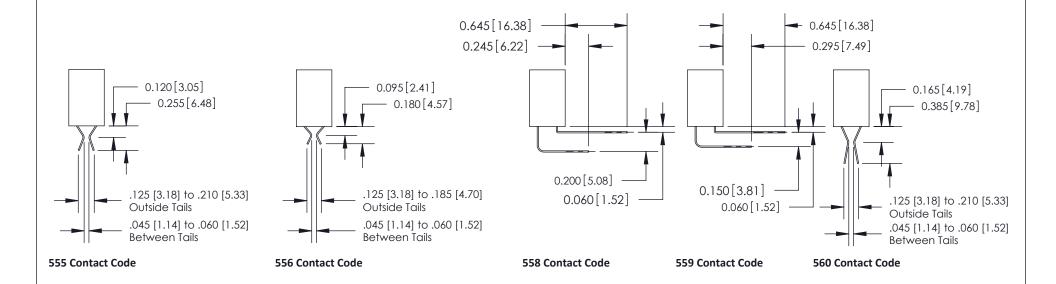

## **Contact Detail**

559-90 Degree Bend (Code 541 Contacts)

.100 [2.54] Contact Spacing x .200 [5.08] Row Spacing

**See Accompanying Pages for:** 

- **Contact Bend Details**
- **Mounting Options**

.240 [6.10] Point of Contact-

842 Assembly

SECTION A-A

THIS IS A C.A.D. GENERATED DRAWING DO NOT MAKE MANUAL REVISIONS TO MASTER.

ISSUE NUMBER

ORIGINAL

1

| 842/892 Series High Temp Card Edge Connector<br>Contact Bend Detail |                                                                                                        | ACAD REFERENCE NO. 842 ENG MASTER |          |                         |  |
|---------------------------------------------------------------------|--------------------------------------------------------------------------------------------------------|-----------------------------------|----------|-------------------------|--|
|                                                                     |                                                                                                        | DRAWN: J.LEE                      | DATE: OC | DATE: <b>OCT. 06/09</b> |  |
|                                                                     |                                                                                                        | CHECKED:                          | DATE:    | DATE:                   |  |
| EDAC INC                                                            | THESE DRAWINGS AND SPECIFICATIONS                                                                      | SCALE: NTS                        | SHEET    | 2 OF 3                  |  |
| TORONTO, ONTARIO                                                    | ARE THE PROPERTY OF EDAC INC.,AND<br>SHALL NOT BE REPRODUCED,OR COPIED<br>OR USED AS THE BASIS FOR THE | DRAWING NUMBER                    | •        | ISSUE                   |  |
| YOUR CONNECTION TO QUALITY & SERVICE                                | MANUFACTURE OR SALE OF APPARATUS                                                                       | 842 Assemb                        | ly       | 1                       |  |