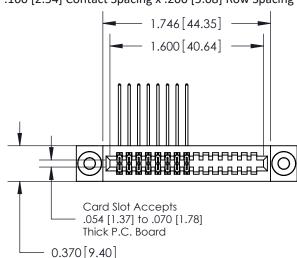

842/892 Series High Temp Card Edge Connector Part Number: 842-016-559-203

YOUR CONNECTION TO QUALITY & SERVICE

| ACAD REFERENCE NO. 842 ENG MASTER |                  |  |  |  |
|-----------------------------------|------------------|--|--|--|
| DRAWN: J.LEE                      | DATE: OCT. 06/09 |  |  |  |
| CHECKED:                          | DATE:            |  |  |  |
| SCALE: NTS                        | SHEET 1 OF 3     |  |  |  |
| DRAWING NUMBER                    | ISSUE            |  |  |  |

842 Assembly

SECTION A-A

THIS IS A C.A.D. GENERATED DRAWING DO NOT MAKE MANUAL REVISIONS TO MASTER.

ISSUE NUMBER

ORIGINAL

1

| 842/892 Series High Temp Card Edge Connector<br>Contact Bend Detail |                                                                                                        | ACAD REFERENCE NO. 842 ENG MASTER |          |                         |  |
|---------------------------------------------------------------------|--------------------------------------------------------------------------------------------------------|-----------------------------------|----------|-------------------------|--|
|                                                                     |                                                                                                        | DRAWN: J.LEE                      | DATE: OC | DATE: <b>OCT. 06/09</b> |  |
|                                                                     |                                                                                                        | CHECKED:                          | DATE:    | DATE:                   |  |
| EDAC INC                                                            | THESE DRAWINGS AND SPECIFICATIONS                                                                      | SCALE: NTS                        | SHEET    | 2 OF 3                  |  |
| TORONTO, ONTARIO                                                    | ARE THE PROPERTY OF EDAC INC.,AND<br>SHALL NOT BE REPRODUCED,OR COPIED<br>OR USED AS THE BASIS FOR THE | DRAWING NUMBER                    | •        | ISSUE                   |  |
| YOUR CONNECTION TO QUALITY & SERVICE                                | MANUFACTURE OR SALE OF APPARATUS                                                                       | 842 Assemb                        | ly       | 1                       |  |