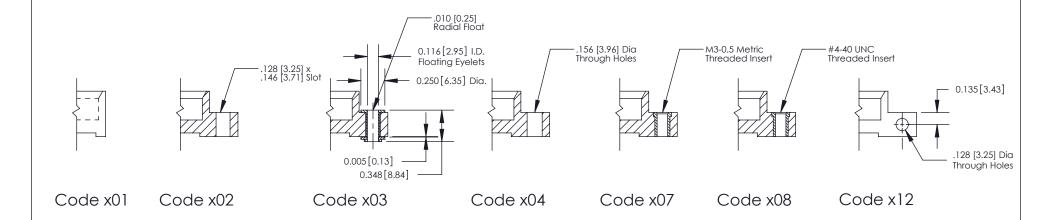

**Mounting Option** 

03-.116 (2.95) I.D. Floating Eyelets

THIS IS A C.A.D. GENERATED DRAWING DO NOT MAKE MANUAL REVISIONS TO MASTER

SSUE NUMBER

DRIGINAL

1

| 842/892 Series High Temp Card Edge Connector<br>Mounting Options |                                                                                                  | ACAD REFERENCE NO. 842 ENG MASTER |             |         |           |
|------------------------------------------------------------------|--------------------------------------------------------------------------------------------------|-----------------------------------|-------------|---------|-----------|
|                                                                  |                                                                                                  | DRAWN:                            | J.LEE       | DATE: O | CT. 06/09 |
|                                                                  |                                                                                                  | CHECKED:                          |             | DATE:   |           |
| EDAC INC THESE DRAWINGS AND SPECIFICATIONS                       | SCALE:                                                                                           | NTS                               | SHEET ;     | 3 OF 3  |           |
| I   S   I   G   TORONTO, ONTARIO                                 | ARE THE PROPERTY OF EDAC INC.,AND SHALL NOT BE REPRODUCED,OR COPIED OR USED AS THE BASIS FOR THE | DRAWING                           | NUMBER      |         | ISSUE     |
| YOUR CONNECTION TO QUALITY & SERVICE                             | MANUFACTURE OR SALE OF APPARATUS                                                                 |                                   | 42 Assembly |         | 1         |