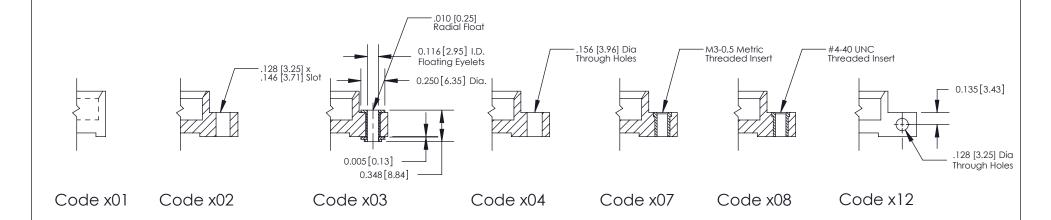

**Mounting Option** 

08-#4-40 Unified Threaded Inserts

THIS IS A C.A.D. GENERATED DRAWING DO NOT MAKE MANUAL REVISIONS TO MASTER

SSUE NUMBER

DRIGINAL

1

| 842/892 Series High Temp Card Edge Connector<br>Mounting Options |                                                                                                                                  | ACAD REFERENCE NO. 842 ENG MASTER |             |         |           |
|------------------------------------------------------------------|----------------------------------------------------------------------------------------------------------------------------------|-----------------------------------|-------------|---------|-----------|
|                                                                  |                                                                                                                                  | DRAWN:                            | J.LEE       | DATE: O | CT. 06/09 |
|                                                                  |                                                                                                                                  | CHECKED:                          |             | DATE:   |           |
|                                                                  | THESE DRAWINGS AND SPECIFICATIONS ARE THE PROPERTY OF EDAC INCAND SHALL NOT BE REPRODUCED,OR COPIED OR HISD AS THE RASIS FOR THE | SCALE:                            | NTS         | SHEET : | 3 OF 3    |
| I   S   I   G   TORONTO, ONTARIO                                 |                                                                                                                                  | DRAWING                           | NUMBER      |         | ISSUE     |
| YOUR CONNECTION TO QUALITY & SERVICE                             | MANUFACTURE OR SALE OF APPARATUS                                                                                                 |                                   | 42 Assembly |         | 1         |