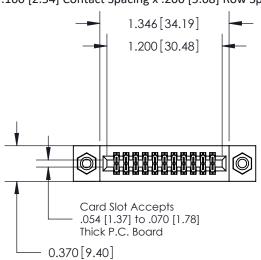

.240 [6.10] Point of Contact-

| 842/892 Series High Temp Card Edge Connector |
|----------------------------------------------|
| Part Number: 842-022-523-208                 |

| ACAD REFERENCE NO. 842 ENG MASTER |                  |  |  |
|-----------------------------------|------------------|--|--|
| DRAWN: J.LEE                      | DATE: OCT. 06/09 |  |  |
| CHECKED:                          | DATE:            |  |  |
| SCALE: NTS                        | SHEET 1 OF 3     |  |  |
| DRAWING NUMBER                    | ISSUE            |  |  |