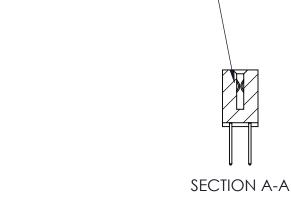

842 Assembly

THIS IS A C.A.D. GENERATED DRAWING DO NOT MAKE MANUAL REVISIONS TO MASTER.

ISSUE NUMBER

ORIGINAL

1

| 842/892 Series High Temp Card Edge Connector<br>Contact Bend Detail |                                                                                                  | ACAD REFERENCE NO. 842 ENG MASTER |          |                         |  |
|---------------------------------------------------------------------|--------------------------------------------------------------------------------------------------|-----------------------------------|----------|-------------------------|--|
|                                                                     |                                                                                                  | DRAWN: J.LEE                      | DATE: OC | DATE: <b>OCT. 06/09</b> |  |
|                                                                     |                                                                                                  | CHECKED:                          | DATE:    | DATE:                   |  |
| EDAC INC                                                            | THESE DRAWINGS AND SPECIFICATIONS                                                                | SCALE: NTS                        | SHEET    | 2 OF 3                  |  |
| TORONTO, ONTARIO                                                    | ARE THE PROPERTY OF EDAC INC.,AND SHALL NOT BE REPRODUCED,OR COPIED OR USED AS THE BASIS FOR THE | DRAWING NUMBER                    | •        | ISSUE                   |  |
| YOUR CONNECTION TO QUALITY & SERVICE                                | MANUFACTURE OR SALE OF APPARATUS                                                                 | 842 Assemb                        | ly       | 1                       |  |