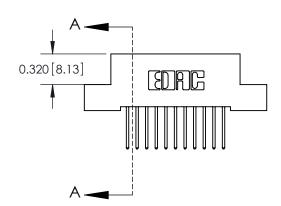

.240 [6.10] Point of Contact-

| 842/892 Series High Temp Card Edge Connector |
|----------------------------------------------|
| Part Number: 842-022-523-208                 |

| ACAD REFERENCE NO. 842 ENG MASTER |                  |  |  |
|-----------------------------------|------------------|--|--|
| DRAWN: J.LEE                      | DATE: OCT. 06/09 |  |  |
| CHECKED:                          | DATE:            |  |  |
| SCALE: NTS                        | SHEET 1 OF 3     |  |  |
| DRAWING NUMBER                    | ISSUE            |  |  |