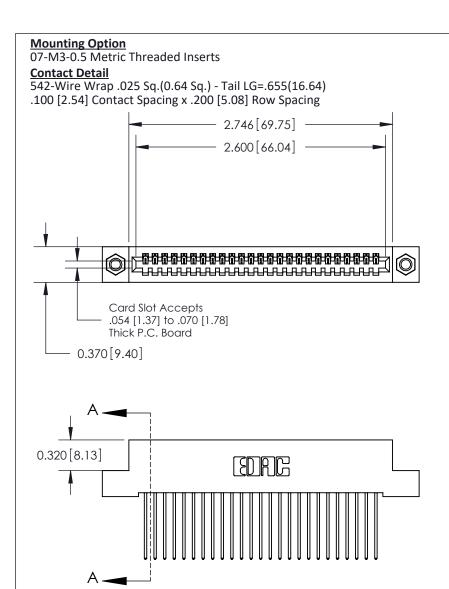

## **See Accompanying Pages for:**

- **Contact Bend Details**
- **Mounting Options**

| 842/892 Series High Temp Card Edge Connector |
|----------------------------------------------|
| Part Number: 842-025-542-107                 |