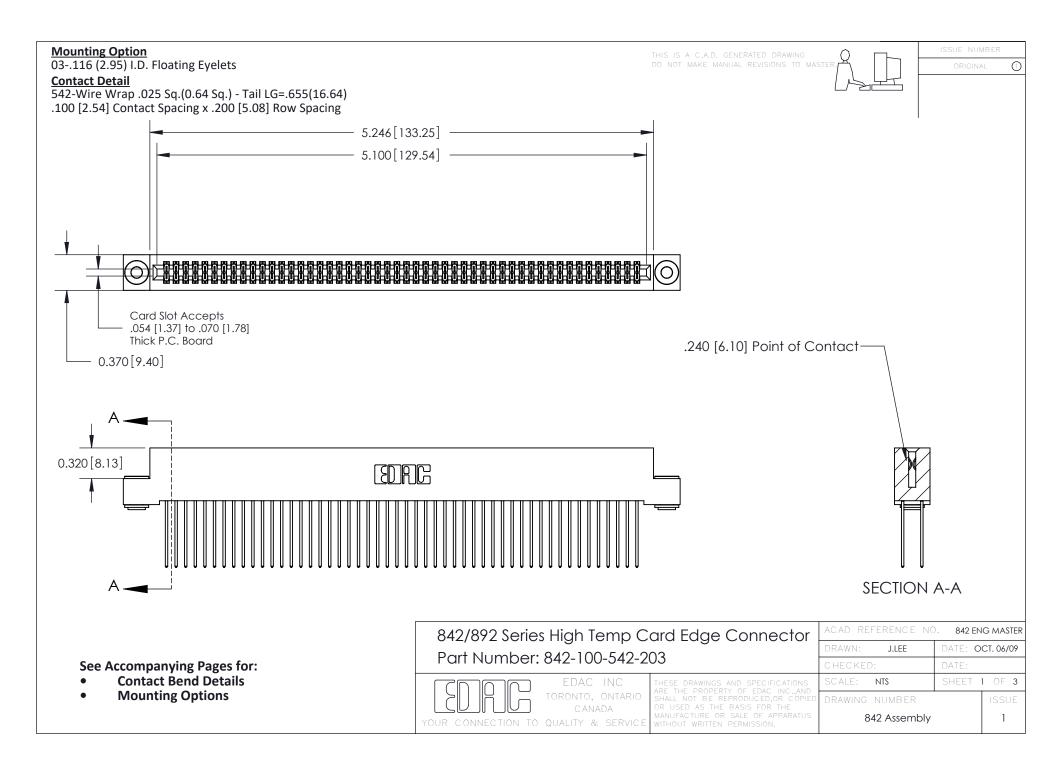

THIS IS A C.A.D. GENERATED DRAWING DO NOT MAKE MANUAL REVISIONS TO MASTER

ORIGINAL (1)



| 842/892 Series High Temp Card Edge Connector<br>Contact Bend Detail |                                                                                                 | ACAD REFERENCE NO. 842 ENG MASTER |             |                  |        |
|---------------------------------------------------------------------|-------------------------------------------------------------------------------------------------|-----------------------------------|-------------|------------------|--------|
|                                                                     |                                                                                                 | DRAWN:                            | J.LEE