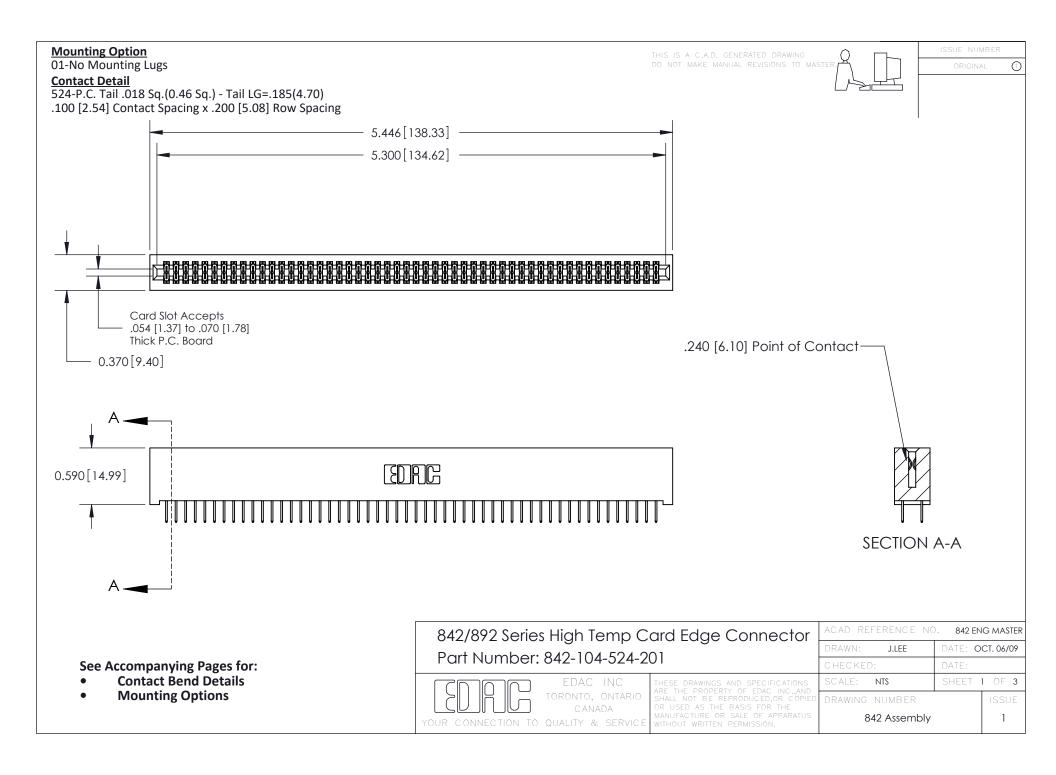

THIS IS A C.A.D. GENERATED DRAWING DO NOT MAKE MANUAL REVISIONS TO MASTER

ORIGINAL (1)



| 842/892 Series High Temp Card Edge Connector<br>Contact Bend Detail |                                                                                                  | ACAD REFERENCE NO. 842 ENG MASTER |             |                  |        |
|---------------------------------------------------------------------|--------------------------------------------------------------------------------------------------|-----------------------------------|-------------|------------------|--------|
|                                                                     |                                                                                                  | DRAWN:                            | J.