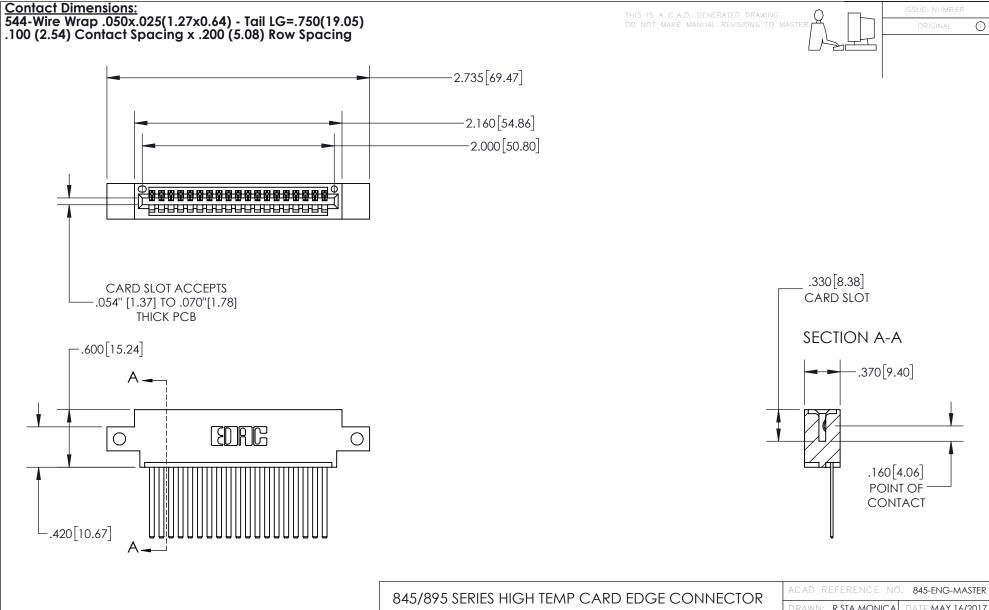

INSULATOR MATERIAL: THERMOPLASTIC, UL 94V-0

CONTACT MATERIAL; COPPER TIN ALLOY
CONTACT PLATING: GOLD ON THE MATING AREA, TIN PLATING
ON THE CONTACT TAILS, NICKEL UNDERPLATE

PART NUMBER: 845-019-544-612

YOUR CONNECTION TO QUALITY & SERVICE

| ACAD REFERENCE N    | 0. 845-ENG-MASTER |
|---------------------|-------------------|
| DRAWN: R.STA.MONICA | DATE:MAY.16/2017  |
| CHECKED:            | DATE:             |
| SCALE: 1:1          | SHEET 1 OF 2      |
| DRAWING NUMBER      | ISSUE             |