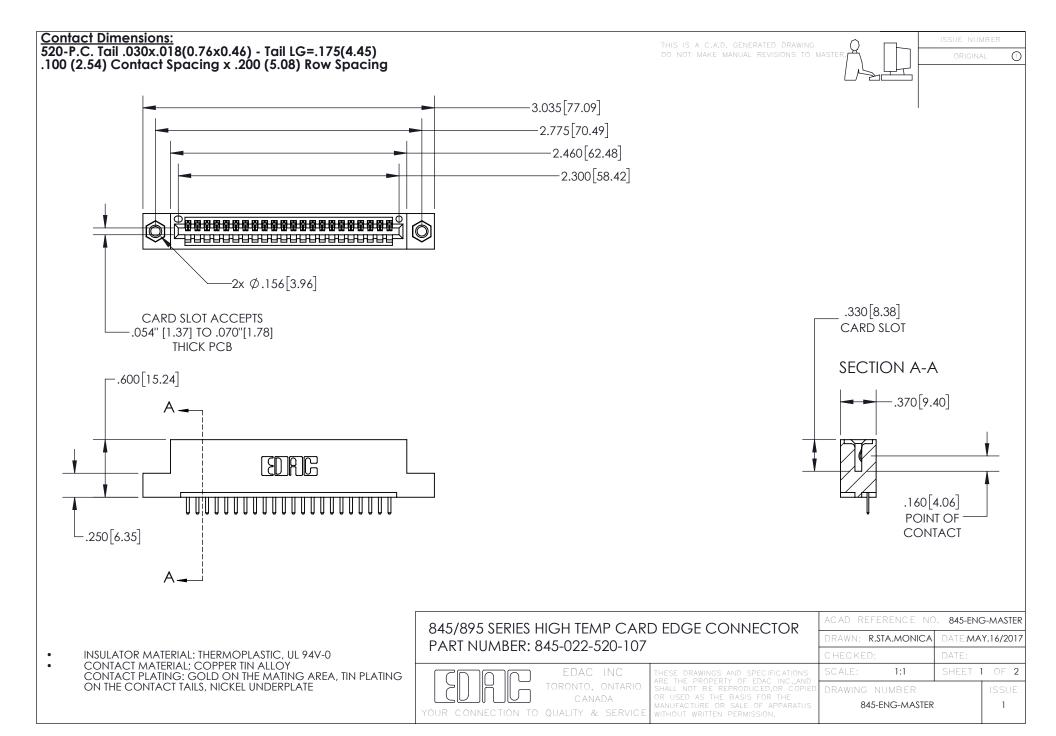

- INSULATOR MATERIAL: THERMOPLASTIC POLYESTER, UL 94V-0 DAP MATERIAL AVAILABLE UPON REQUEST
- CONTACT MATERIAL; COPPER ALLOY

CONTACT PLATING: GOLD ON THE MATING AREA, TIN PLATING ON THE CONTACT TAILS, NICKEL UNDERPLATE

## 845/895 SERIES HIGH TEMP CARD EDGE CONNECTOR CONTACT CODE 555,556,558,559,560 DIMENSIONS

YOUR CONNECTION TO QUALITY & SERVICE

|   | ACAD REFERENCE NO. 845-ENG-MASTER |                  |
|---|-----------------------------------|------------------|
|   | DRAWN: R.STA.MONICA               | DATE:MAY.16/2017 |
|   | CHECKED:                          | DATE:            |
| D | SCALE: 1:1                        | SHEET 2 OF 2     |
|   | DRAWING NUMBER                    | ISSUE            |