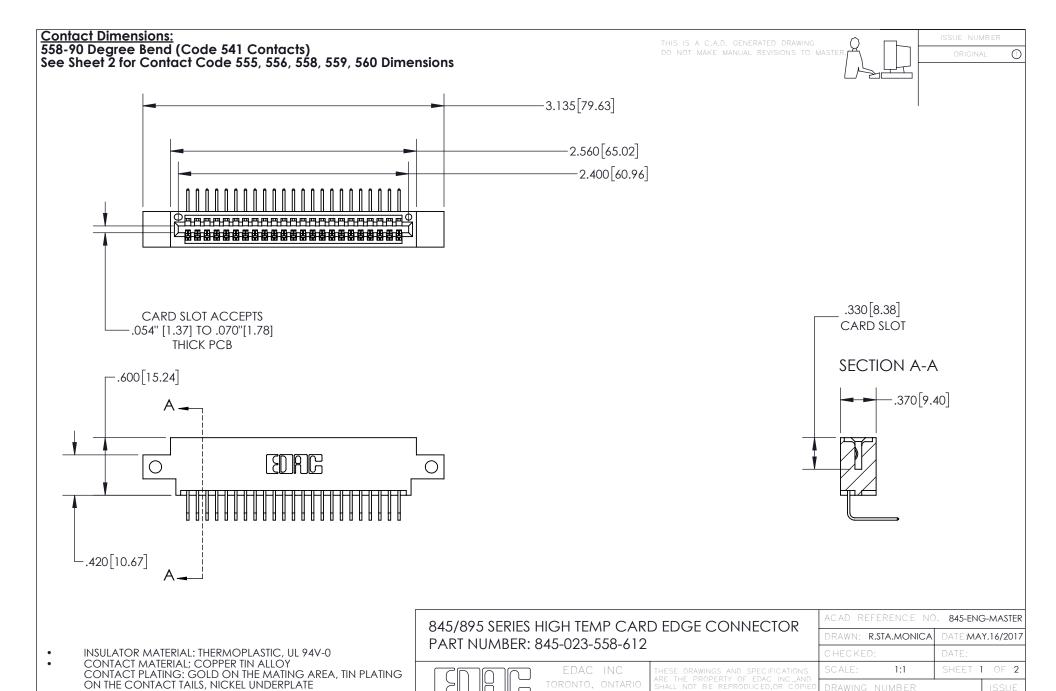

YOUR CONNECTION TO QUALITY & SERVICE

845-ENG-MASTER

- INSULATOR MATERIAL: THERMOPLASTIC POLYESTER, UL 94V-0 DAP MATERIAL AVAILABLE UPON REQUEST
- CONTACT MATERIAL; COPPER ALLOY

CONTACT PLATING: GOLD ON THE MATING AREA, TIN PLATING ON THE CONTACT TAILS, NICKEL UNDERPLATE