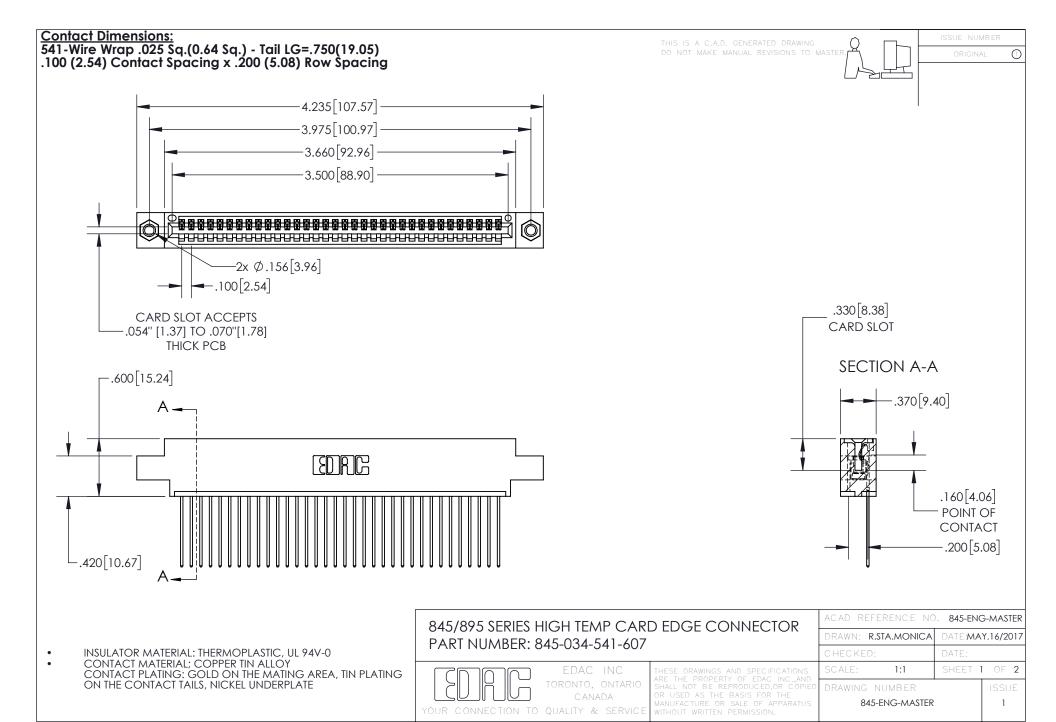

INSULATOR MATERIAL: THERMOPLASTIC POLYESTER, UL 94V-0 DAP MATERIAL AVAILABLE UPON REQUEST

**Contact Code 558** 

CONTACT MATERIAL; COPPER ALLOY CONTACT PLATING: GOLD ON THE MATING AREA, TIN PLATING ON THE CONTACT TAILS, NICKEL UNDERPLATE

## 845/895 SERIES HIGH TEMP CARD EDGE CONNECTOR CONTACT CODE 555,556,558,559,560 DIMENSIONS

YOUR CONNECTION TO QUALITY & SERVICE

Contact Code 559

|   | ACAD REFERENCE NO. 845-ENG-MASTER |                  |  |
|---|-----------------------------------|------------------|--|
|   | DRAWN: R.STA.MONICA               | DATE:MAY.16/2017 |  |
|   | CHECKED:                          | DATE:            |  |
|   | SCALE: 1:1                        | SHEET 2 OF 2     |  |
| D | DRAWING NUMBER                    | ISSUE            |  |

Contact Code 560